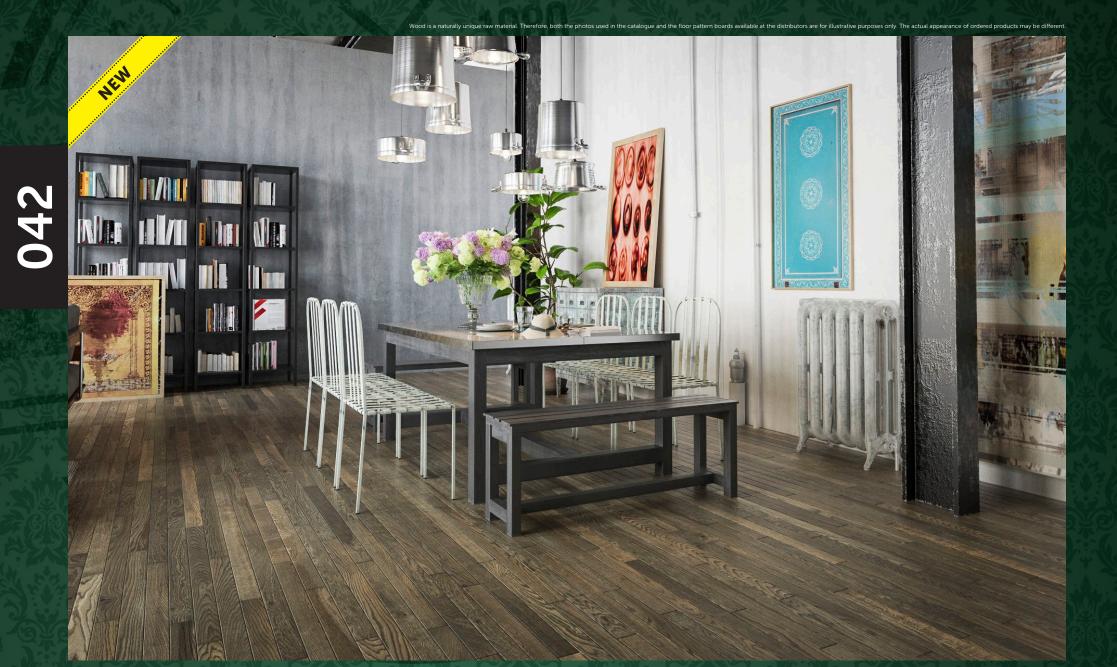

#### Oak Vintage 1940's Black on Fire

Expressive like Rita Hayworth as a pin-up girl, yet elegant as Katharine Hepburn in Woman of the Year. Black on Fire is an aesthetic mix of dark brown and black, with touches of flaming brown accents. A floor in this colour is an interesting proposition for spacious interiors, where it will be well composed with bright furniture and soft-to-touch accessories.

finishes: 3 layers of oil-wax, V4 bevelling, brushing, planning, gentle transverse saw marks, 30-year warranty, underfloor heating