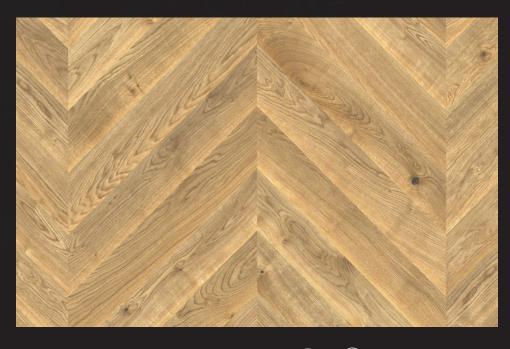

#### Chevron French herringbone pattern

Extremely precise and symmetrical design and a great layout that will satisfy even the most sophisticated tastes – this is what charms the most in this one-of-a-kind floor that takes us on a journey to romantic Paris.

> JAWOR-PARKIET.PL wooden flooring manufacturer

6

4

 $\mathbf{O}$ 

HENRON

UMFI

The wooden, French herringbone-patterned floor gained its popularity among French kings and nobility as early as in the 16th century. The flooring captivated with its precise, symmetrical pattern and added sophisticated elegance to interiors. Now, it has returned with a more modern and functional twist – a finished Chevron floor. Short sides of individual boards are cut at a 45-degree angle, thus forming a shape of an arrowhead. Cutting boards during the production process shortens fitting and guarantees high-quality installation of the complicated pattern, which would be very difficult if each board were cut separately. A Chevron floor does not require sanding, filling or lacquering and it is ready to use right after installation.