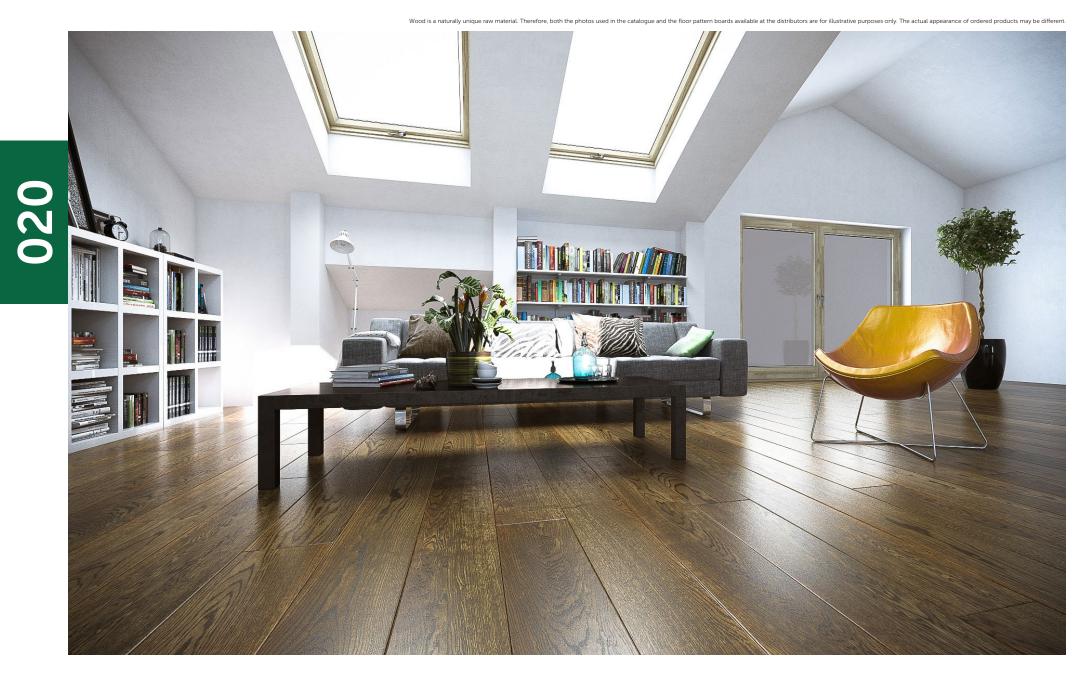

# a good choice for years

Wooden boards and parquet have decorated Polish houses for years. They enchant by their natural beauty and tempt with innovative functionality. Yet, the choice of floor is a decision for years. The answer to the expectations of the most demanding users are finished two-layer wooden floors, such as FertigDeska and FertigParkiet, which have enjoyed great customer interest for years.

The success of two-layer floors lies in their construction. The top layer, also called noble, which is up to 6 mm thick, is made of oak, ash or exotic wood. The bottom layer is made of durable hardwood or plywood. Excellent selection of raw materials and appropriate, perpendicular arrangement of layers in relation to one another allows to minimize the work of wood. The result is a floor of particular durability and resistance to deformation. Owing to their layered construction, these products are recommended for use on underfloor heating.

Finished two-layered floors have one more unquestionable advantage - they are ready to use almost immediately after installation. This fact, in addition to

allowing for substantial time savings, also has a great aesthetic significance - the preservation of surface, right at the stage of production, guarantees a uniform and an even protective layer.