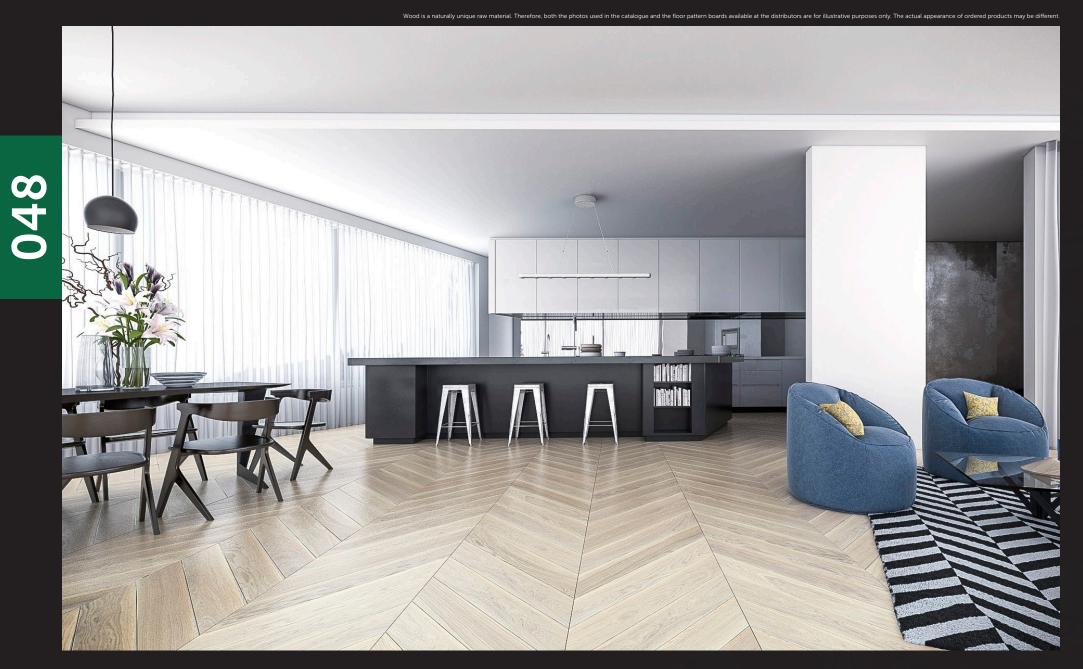

#### Chevron French herringbone pattern

Extremely precise and symmetrical design and a great layout that will satisfy even the most sophisticated tastes – this is what charms the most in this one-of-a-kind floor that takes us on a journey to romantic Paris.

> JAWOR-PARKIET.PL wooden flooring manufacturer

6

4

 $\mathbf{O}$ 

HENRON

UMFI

The wooden, French herringbone-patterned floor gained its popularity among French kings and nobility as early as in the 16th century. The flooring captivated with its precise, symmetrical pattern and added sophisticated elegance to interiors. Now, it has returned with a more modern and functional twist – a finished Chevron floor. Short sides of individual boards are cut at a 45-degree angle, thus forming a shape of an arrowhead. Cutting boards during the production process shortens fitting and guarantees high-quality installation of the complicated pattern, which would be very difficult if each board were cut separately. A Chevron floor does not require sanding, filling or lacquering and it is ready to use right after installation.

By decision of a jury of 150 architects and designers from Poland and abroad, the Chevron collection received the main prize in the category "Floors and Walls" in the Good Design 2018 competition.

FerigDeska Chevron 850 mm x 140 mm pattern width 1202 mm