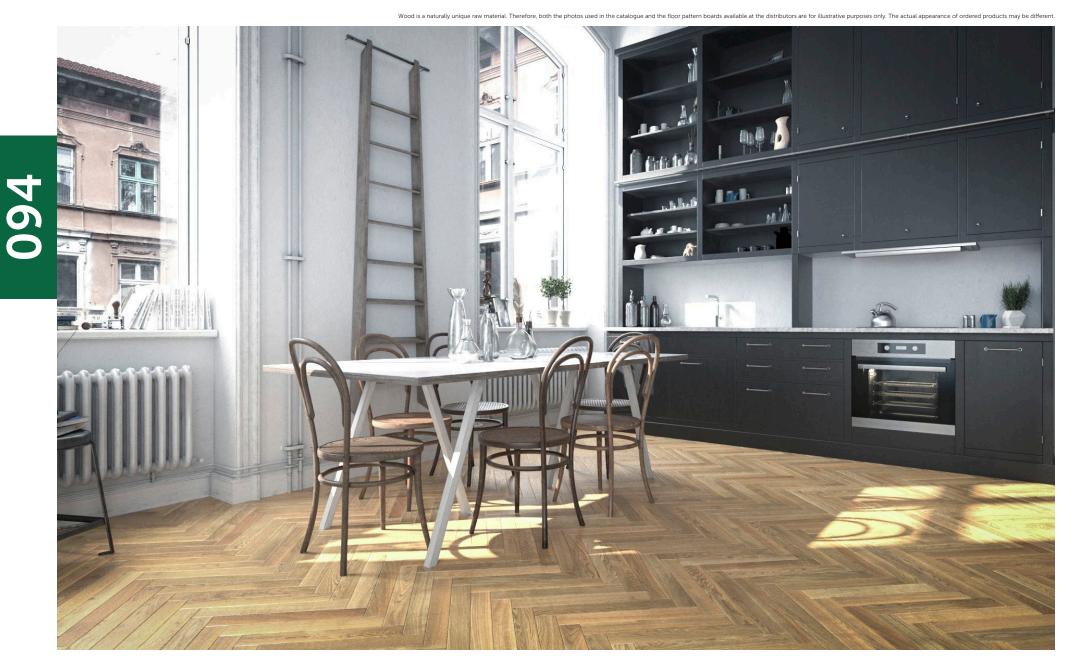

#### Chevron French herringbone pattern

Extremely precise and symmetrical design and a great layout that will satisfy even the most sophisticated tastes – this is what charms the most in this one-of-a-kind floor that takes us on a journey to romantic Paris.

> JAWOR-PARKIET.PL wooden flooring manufacturer

6

4

 $\mathbf{O}$ 

HENRON

UMFI

The wooden, French herringbone-patterned floor gained its popularity among French kings and nobility as early as in the 16th century. The flooring captivated with its precise, symmetrical pattern and added sophisticated elegance to interiors. Now, it has returned with a more modern and functional twist – a finished Chevron floor. Short sides of individual boards are cut at a 45-degree angle, thus forming a shape of an arrowhead. Cutting boards during the production process shortens fitting and guarantees high-quality installation of the complicated pattern, which would be very difficult if each board were cut separately. A Chevron floor does not require sanding, filling or lacquering and it is ready to use right after installation.

By decision of a jury of 150 architects and designers from Poland and abroad, the Chevron collection received the main prize in the category "Floors and Walls" in the Good Design 2018 competition.

FerigDeska Chevron 850 mm x 140 mm pattern width 1202 mm