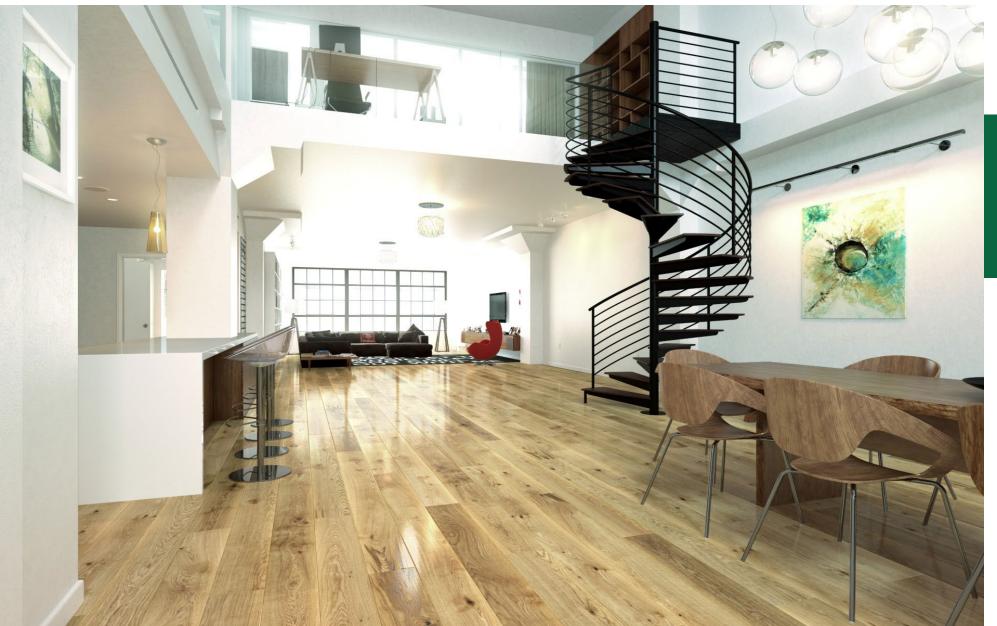

# Layered floors

Product ready for underfloor heating.

Two-layer flooring, up to 6 mm of usable layer.

# a good choice for years

Wooden boards and parquet have decorated Polish houses for years. They enchant by their natural beauty and tempt with innovative functionality. Yet, the choice of floor is a decision for years. The answer to the expectations of the most demanding users are finished two-layer wooden floors, such as FertigDeska and FertigParkiet, which have enjoyed great customer interest for years.

The success of two-layer floors lies in their construction. The top layer, also called noble, which is up to 6 mm thick, is made of oak, ash or exotic wood. The bottom layer is made of durable hardwood or plywood. Excellent selection of raw materials and appropriate, perpendicular arrangement of layers in relation to one another allows to minimize the work of wood. The result is a floor of particular durability and resistance to deformation. Owing to their layered construction, these products are recommended for use on underfloor heating.

Finished two-layered floors have one more unquestionable advantage - they are ready to use almost immediately after installation. This fact, in addition to

allowing for substantial time savings, also has a great aesthetic significance - the preservation of surface, right at the stage of production, guarantees a uniform and an even protective layer.