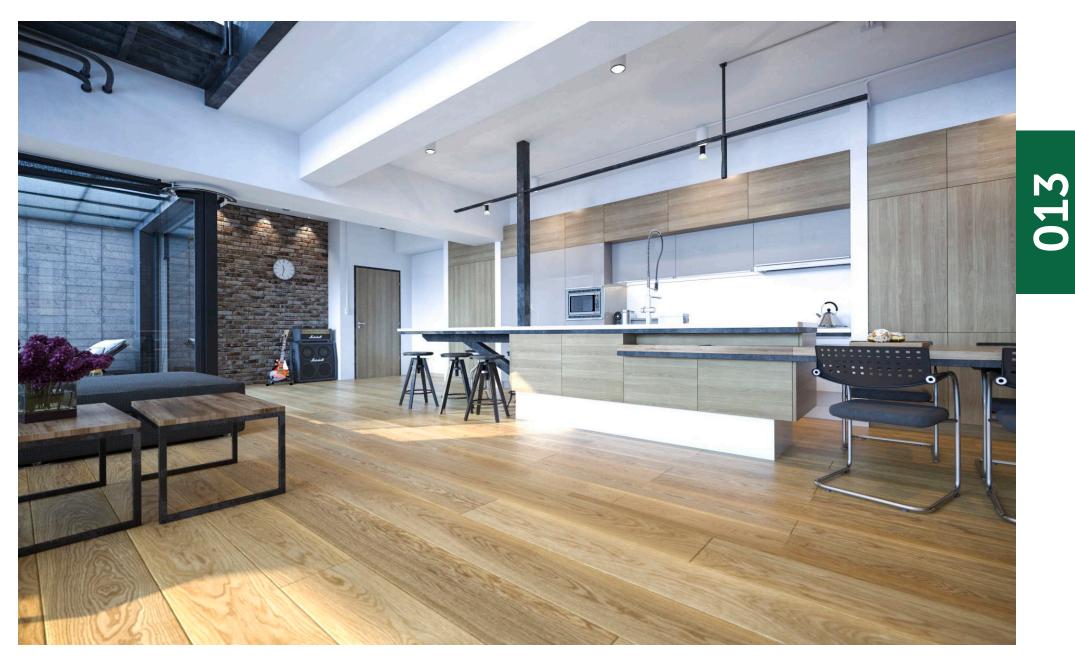

# Layered floors

Product ready for underfloor heating.

Two-layer flooring, up to 6 mm of usable layer.

# a good choice for years

Wooden boards and parquet have decorated Polish houses for years. They enchant by their natural beauty and tempt with innovative functionality. Yet, the choice of floor is a decision for years. The answer to the expectations of the most demanding users are finished two-layer wooden floors, such as FertigDeska and FertigParkiet, which have enjoyed great customer interest for years.

The success of two-layer floors lies in their construction. The top layer, also called noble, which is up to 6 mm thick, is made of oak, ash or exotic wood. The bottom layer is made of durable hardwood or plywood. Excellent selection of raw materials and appropriate, perpendicular arrangement of layers in relation to one another allows to minimize the work of wood. The result is a floor of particular durability and resistance to deformation. Owing to their layered construction, these products are recommended for use on underfloor heating.

Finished two-layered floors have one more unquestionable advantage - they are ready to use almost immediately after installation. This fact, in addition to

allowing for substantial time savings, also has a great aesthetic significance - the preservation of surface, right at the stage of production, guarantees a uniform and an even protective layer.