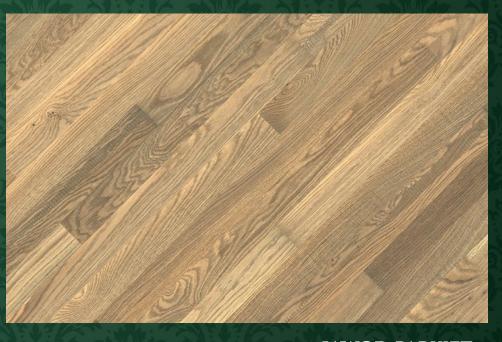

#### **Vintage Series**

Architecture does not tolerate routine and literality. It values individualism, creativity and play with detail. Such is the Vintage Series from Jawor-Parkiet.

Let us imagine gathering the best features of the past decades and combining them into one. In this way, our unique floor is created, in which we can find compositions of opposites and a variety of finishes.

Vintage Series is a two-layer oak floor with a custom design, which, just like a tasteful blend of styles, creates a unique composition. The individual elements are decorated with three different types of finishes – from brushing through the original planning of the surface to the delicate saw marks. There will also be no shortage of natural features of oak flooring, such as slight cracks and natural voids in the raw material. The whole design is protected with three layers of oil-wax and finished with 4-side bevelling. Each of the Vintage Series décors consists of three types of elements and different finishes of the surface, in a similar range of colours. Thanks to this we are sure that the resulting effect will be absolutely unique.