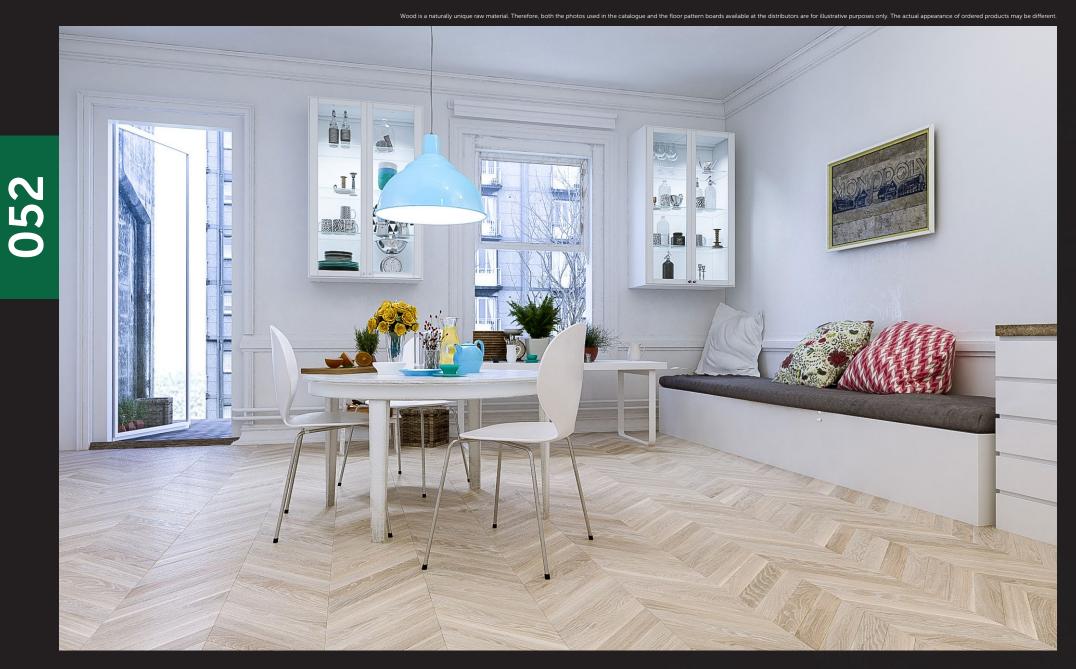

#### Chevron French herringbone pattern

Extremely precise and symmetrical design and a great layout that will satisfy even the most sophisticated tastes – this is what charms the most in this one-of-a-kind floor that takes us on a journey to romantic Paris.

> JAWOR-PARKIET.PL wooden flooring manufacturer

6

4

 $\mathbf{O}$ 

HENRON

UMFI

The wooden, French herringbone-patterned floor gained its popularity among French kings and nobility as early as in the 16th century. The flooring captivated with its precise, symmetrical pattern and added sophisticated elegance to interiors. Now, it has returned with a more modern and functional twist – a finished Chevron floor. Short sides of individual boards are cut at a 45-degree angle, thus forming a shape of an arrowhead. Cutting boards during the production process shortens fitting and guarantees high-quality installation of the complicated pattern, which would be very difficult if each board were cut separately. A Chevron floor does not require sanding, filling or lacquering and it is ready to use right after installation.

By decision of a jury of 150 architects and designers from Poland and abroad, the Chevron collection received the main prize in the category "Floors and Walls" in the Good Design 2018 competition.

FerigDeska Chevron 850 mm x 140 mm pattern width 1202 mm