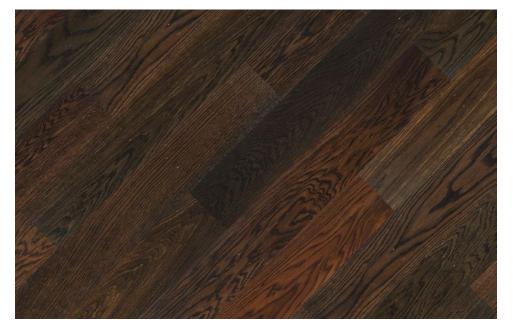

# a good choice for years

Wooden boards and parquet have decorated Polish houses for years. They enchant by their natural beauty and tempt with innovative functionality. Yet, the choice of floor is a decision for years. The answer to the expectations of the most demanding users are finished two-layer wooden floors, such as FertigDeska and FertigParkiet, which have enjoyed great customer interest for years.

The success of two-layer floors lies in their construction. The top layer, also called noble, which is up to 6 mm thick, is made of oak, ash or exotic wood. The bottom layer is made of durable hardwood or plywood. Excellent selection of raw materials and appropriate, perpendicular arrangement of layers in relation to one another allows to minimize the work of wood. The result is a floor of particular durability and resistance to deformation. Owing to their layered construction, these products are recommended for use on underfloor heating.

Finished two-layered floors have one more unquestionable advantage - they are ready to use almost immediately after installation. This fact, in addition to

allowing for substantial time savings, also has a great aesthetic significance - the preservation of surface, right at the stage of production, guarantees a uniform and an even protective layer.