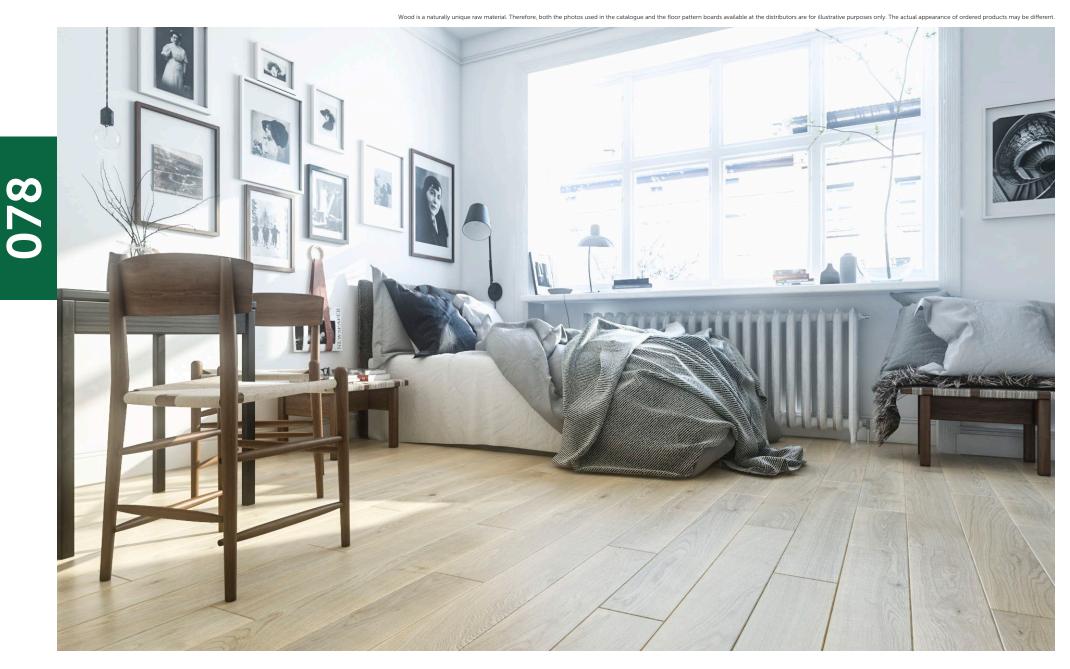

# a good choice for years

Wooden boards and parquet have decorated Polish houses for years. They enchant by their natural beauty and tempt with innovative functionality. Yet, the choice of floor is a decision for years. The answer to the expectations of the most demanding users are finished two-layer wooden floors, such as FertigDeska and FertigParkiet, which have enjoyed great customer interest for years.

The success of two-layer floors lies in their construction. The top layer, also called noble, which is up to 6 mm thick, is made of oak, ash or exotic wood. The bottom layer is made of durable hardwood or plywood. Excellent selection of raw materials and appropriate, perpendicular arrangement of layers in relation to one another allows to minimize the work of wood. The result is a floor of particular durability and resistance to deformation. Owing to their layered construction, these products are recommended for use on underfloor heating.

Finished two-layered floors have one more unquestionable advantage - they are ready to use almost immediately after installation. This fact, in addition to

allowing for substantial time savings, also has a great aesthetic significance - the preservation of surface, right at the stage of production, guarantees a uniform and an even protective layer.