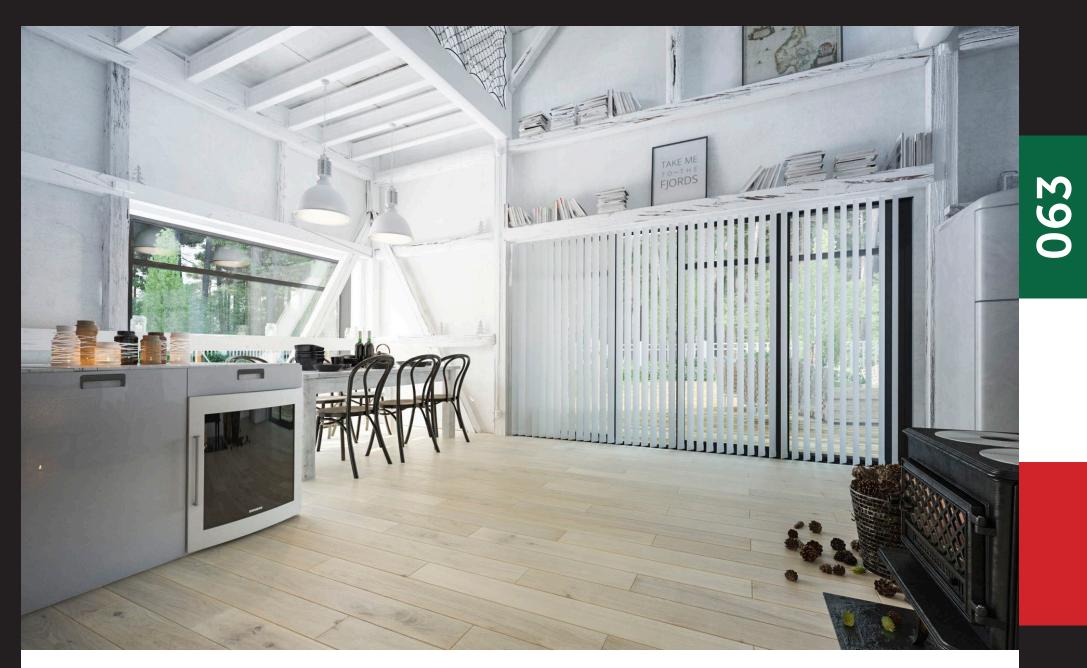

# COLOR INSPIRATION

Color Inspiration is the collection of oak, finished, two-layer floors with colors inspired by the landscapes of Italy - green vineyards of hot Calabria, Tuscan olive groves and sandy beaches of Sardinia. The line was extended with three new products - Luna, Vulcano and Oro - which will take us on a journey to charming and undiscovered corners of the Italian Peninsula. The products from this family are colored with natural oil-wax and have some elegance, added during the brushing process. Owing to bevelling, which optically highlights each element of the parquet, the floor is provided with advanced design and dynamics.

The Color Inspiration palette is available for the following products of Jawor-Parkiet:

PARKER DESKA CHEVRON

061

A finished two-layer board with the following dimensions: 1200x140x14 mm and finishes: oil-waxed, brushed, bevelled on four sides