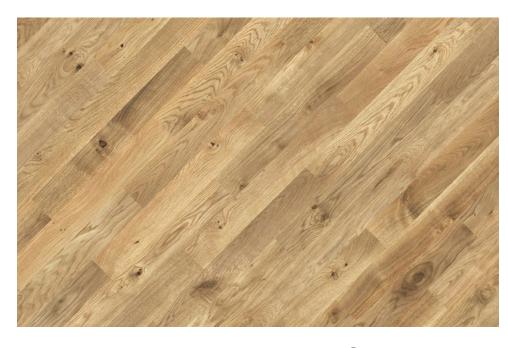

#### FertigDeska

The rich choice of wood types and finishing methods, unique staining methods and superior resistance - are just some of many FertigDeska advantages. This is a finished floor with a two-layered construction, which not only allows the product to be installed on the underfloor heating, but also provides it with great resistance to deformation. In order to protect the wood and expose its natural qualities, the board, directly at the production stage, is covered with three layers of natural oil-wax or eight UV lacquers.

The product features a top layer up to 6 mm thick, one of the thickest on the market, and a bottom layer which is made of hardwood. The quality is assured by 30-year Jawor-Parkiet's warranty.

Dimensions: thickness: 11 or 14 mm, width: 130-150 mm, length: 700-1500 mm.