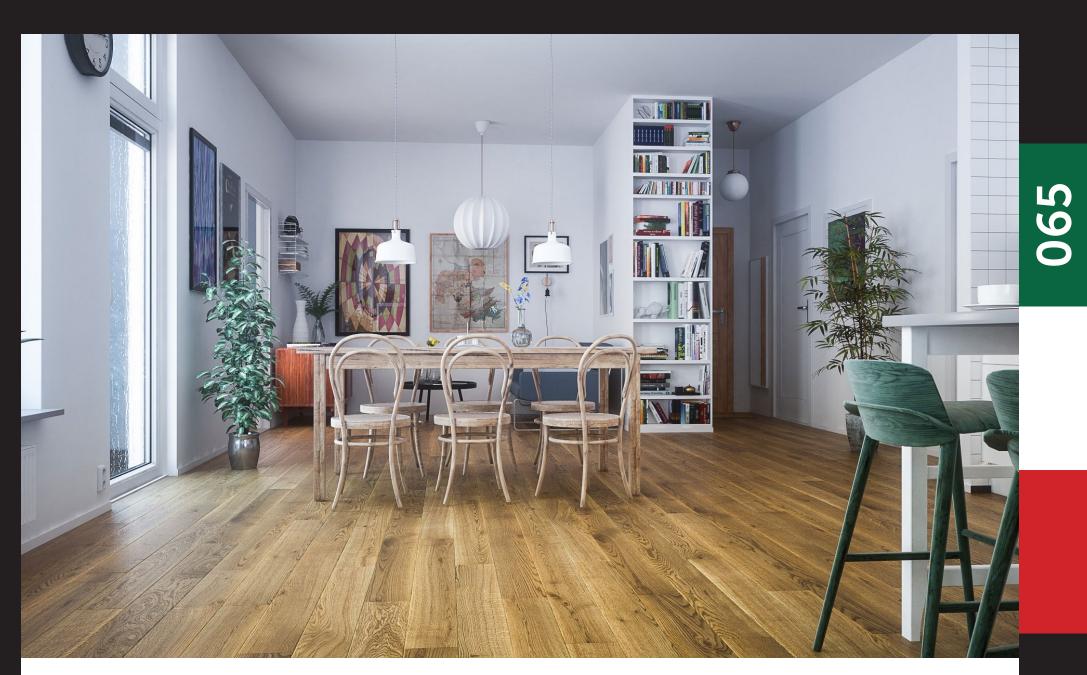

#### FertigDeska Luxury Oak Elegance

Nearly symmetrical wood pattern and parallel grain arrangement bring out the natural beauty of oak, which is additionally highlighted by a large surface of single boards. The floor will be perfect for classic interiors of suburban mansions. It is recommended to match the floor with deep brown colors, which expose the natural elegance of wood.

#### FertigDeska Luxury Oak Classic White

Random grain arrangement enriched with large knots creates unique patterns on a floor surface and provides it with a one-of-a-kind design. The delicate, white color of the floor makes it perfectly composed with shabby chic or Provencal interiors and when combined with, e.g., lavender or pastel colors it will create a unique interior, filled with a peaceful and idyllic ambiance.