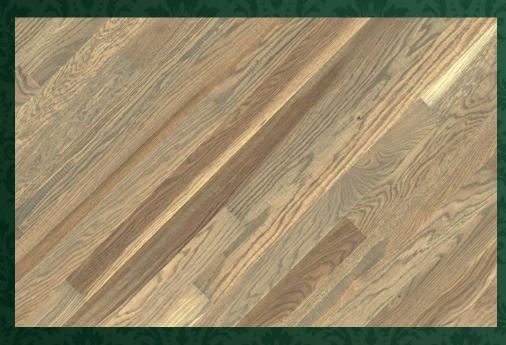

#### **Vintage Series**

Architecture does not tolerate routine and literality. It values individualism, creativity and play with detail. Such is the Vintage Series from Jawor-Parkiet.

Let us imagine gathering the best features of the past decades and combining them into one. In this way, our unique floor is created, in which we can find compositions of opposites and a variety of finishes.

Vintage Series is a two-layer oak floor with a custom design, which, just like a tasteful blend of styles, creates a unique composition. The individual elements are decorated with three different types of finishes – from brushing through the original planning of the surface to the delicate saw marks. There will also be no shortage of natural features of oak flooring, such as slight cracks and natural voids in the raw material. The whole design is protected with three layers of oil-wax and finished with 4-side bevelling. Each of the Vintage Series décors consists of three types of elements and different finishes of the surface, in a similar range of colours. Thanks to this we are sure that the resulting effect will be absolutely unique.

The floor is intended for use on underfloor heating.

Available in the following dimensions: thickness: 15 mm, width: 70 mm, length: 1100–1200 mm.

039