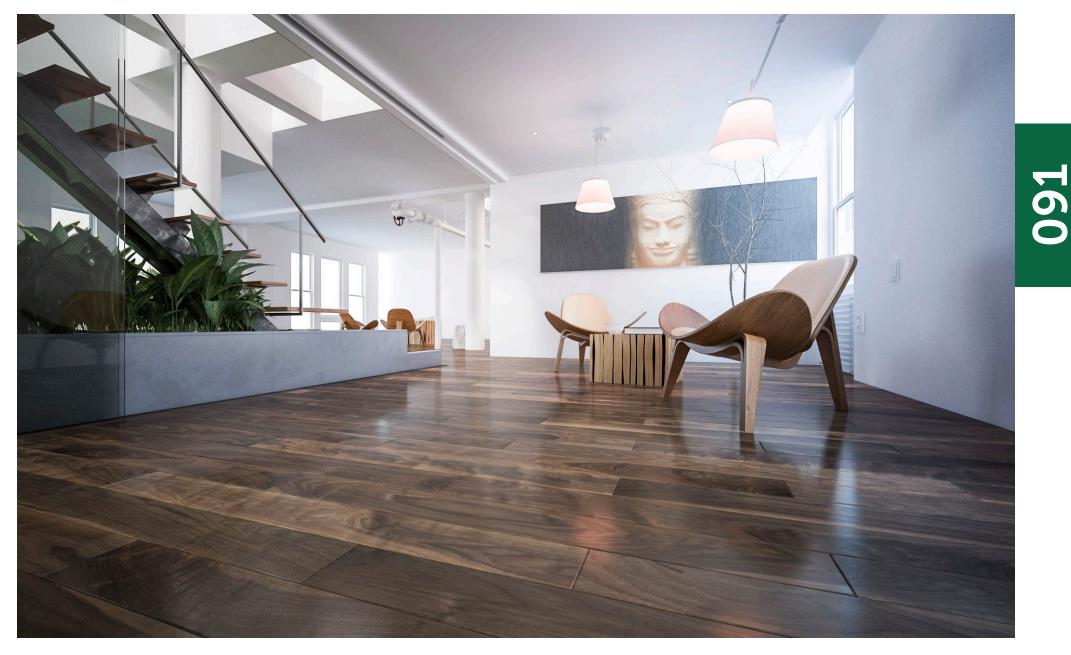

# a good choice for years

Wooden boards and parquet have decorated Polish houses for years. They enchant by their natural beauty and tempt with innovative functionality. Yet, the choice of floor is a decision for years. The answer to the expectations of the most demanding users are finished two-layer wooden floors, such as FertigDeska and FertigParkiet, which have enjoyed great customer interest for years.

The success of two-layer floors lies in their construction. The top layer, also called noble, which is up to 6 mm thick, is made of oak, ash or exotic wood. The bottom layer is made of durable hardwood or plywood. Excellent selection of raw materials and appropriate, perpendicular arrangement of layers in relation to one another allows to minimize the work of wood. The result is a floor of particular durability and resistance to deformation. Owing to their layered construction, these products are recommended for use on underfloor heating.

Finished two-layered floors have one more unquestionable advantage - they are ready to use almost immediately after installation. This fact, in addition to

allowing for substantial time savings, also has a great aesthetic significance - the preservation of surface, right at the stage of production, guarantees a uniform and an even protective layer.