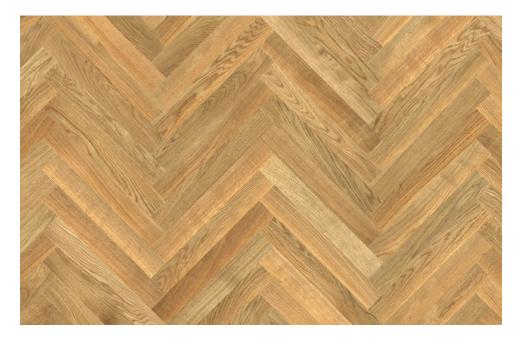

#### Chevron French herringbone pattern

Extremely precise and symmetrical design and a great layout that will satisfy even the most sophisticated tastes – this is what charms the most in this one-of-a-kind floor that takes us on a journey to romantic Paris.

> JAWOR-PARKIET.PL wooden flooring manufacturer

6

4

 $\mathbf{O}$ 

HENRON

UMFI

The wooden, French herringbone-patterned floor gained its popularity among French kings and nobility as early as in the 16th century. The flooring captivated with its precise, symmetrical pattern and added sophisticated elegance to interiors. Now, it has returned with a more modern and functional twist – a finished Chevron floor. Short sides of individual boards are cut at a 45-degree angle, thus forming a shape of an arrowhead. Cutting boards during the production process shortens fitting and guarantees high-quality installation of the complicated pattern, which would be very difficult if each board were cut separately. A Chevron floor does not require sanding, filling or lacquering and it is ready to use right after installation.

By decision of a jury of 150 architects and designers from Poland and abroad, the Chevron collection received the main prize in the category "Floors and Walls" in the Good Design 2018 competition.

FerigDeska Chevron 850 mm x 140 mm pattern width 1202 mm