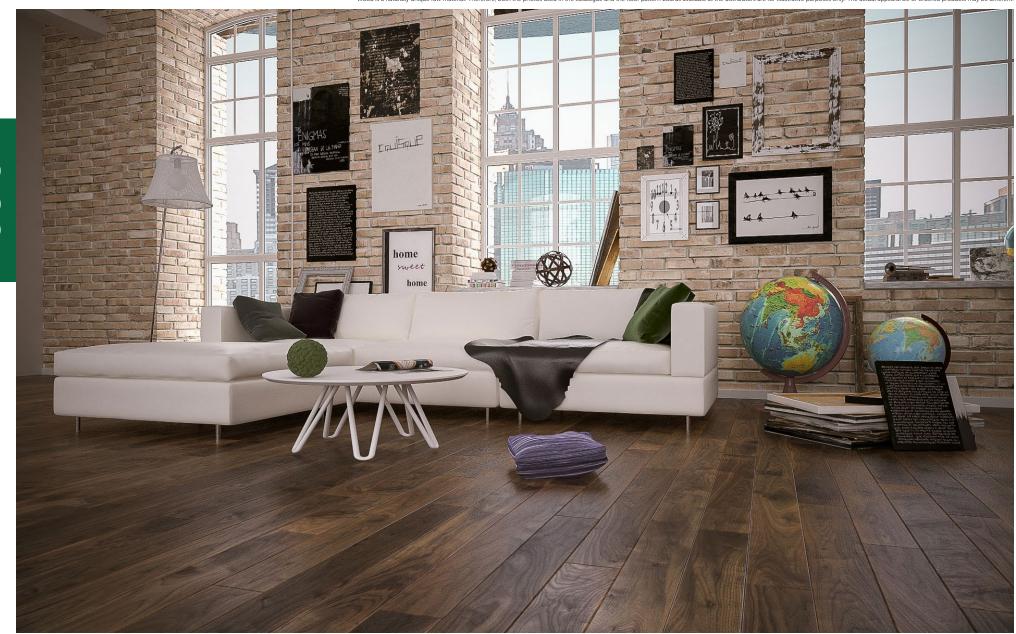

#### **Vintage Series**

Architecture does not tolerate routine and literality. It values individualism, creativity and play with detail. Such is the Vintage Series from Jawor-Parkiet.

Let us imagine gathering the best features of the past decades and combining them into one. In this way, our unique floor is created, in which we can find compositions of opposites and a variety of finishes.

Vintage Series is a two-layer oak floor with a custom design, which, just like a tasteful blend of styles, creates a unique composition. The individual elements are decorated with three different types of finishes – from brushing through the original planning of the surface to the delicate saw marks. There will also be no shortage of natural features of oak flooring, such as slight cracks and natural voids in the raw material. The whole design is protected with three layers of oil-wax and finished with 4-side bevelling. Each of the Vintage Series décors consists of three types of elements and different finishes of the surface, in a similar range of colours. Thanks to this we are sure that the resulting effect will be absolutely unique.