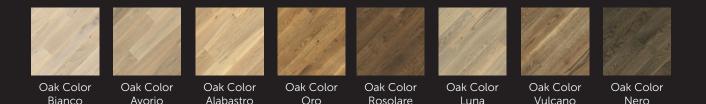

# COLOR INSPIRATION

Color Inspiration is the collection of oak, finished, two-layer floors with colors inspired by the landscapes of Italy - green vineyards of hot Calabria, Tuscan olive groves and sandy beaches of Sardinia. The line was extended with three new products - Luna, Vulcano and Oro - which will take us on a journey to charming and undiscovered corners of the Italian Peninsula. The products from this family are colored with natural oil-wax and have some elegance, added during the brushing process. Owing to bevelling, which optically highlights each element of the parquet, the floor is provided with advanced design and dynamics.

The Color Inspiration palette is available for the following products of Jawor-Parkiet:

PARKER DESKA CHEVRON

061

A finished two-layer board with the following dimensions: 1200x140x14 mm and finishes: oil-waxed, brushed, bevelled on four sides

#### FertigDeska Oak Color Alabastro

The inspiration for creating a new color from the FertigDeska Color Inspiration line was the clear, rocky shores of the Tremiti archipelago. Owing to this natural, oak Color Inspiration Alabastro floor, we can always come back to holiday hikes on the hot rocky banks of charming Italian islands.

#### FertigDeska Oak Color Bianco

Unique floor inspired by the paradisiacal landscape of sun-drenched Italian beaches. The subtle shade of white makes this board looking great in the smaller rooms that we want to add space to. It will also be well presented with Scandinavian or English styling, as well as delicate pastel colors.

#### FertigDeska Oak Color Avorio

This slightly bleached board is characterized by differences in coloring of individual boards. Cream and white hues will lighten dark rooms. It will also constitute a harmonious complement of modern and classic interiors.

#### FertigDeska Oak Color Oro

Ethereal beauty and a delicate, golden shade of the floor resemble the fairy-tale-like tenement houses at Piazza Umberto. A warm and subtle color makes the floor a harmonious match for marine interiors. Combined with original decorations, it fills each room with ambience and home-like coziness.

#### FertigDeska Oak Color Rosolare

An exceptionally elegant, deep-brown board inspired by Tuscan olive groves. Single knots underline natural features of this oak floor. It constitutes an interesting alternative for those who value advanced solutions and dream of warm and cozy interiors.

#### FertigDeska Oak Color Luna

The floor's color resembles the crystal-clear waters of the Italian Lago di Como, subtly integrated into the forested, alpine hills and enchanting boardwalks. Delicate knots and intermittent sapwood diversify the floor's surface. The product is an interesting choice for modern folk apartments.

#### FertigDeska Oak Color Vulcano

Inspired by the fertile lands around Mount Vesuvius, the colors of earth and greys make this floor the perfect complement to the Tuscan style. This board will also work well in industrial interiors, to which it will add coziness and design on the world-class level.

#### FertigDeska Oak Color Nero

The dark shade of the board resembles the volcanic sand of Vulcano Island. A smooth surface with a random fiber arrangement is brighten up by sparse sapwood. The floor will complement even the most sophisticated interiors. It is recommended for spacious and sunny rooms.