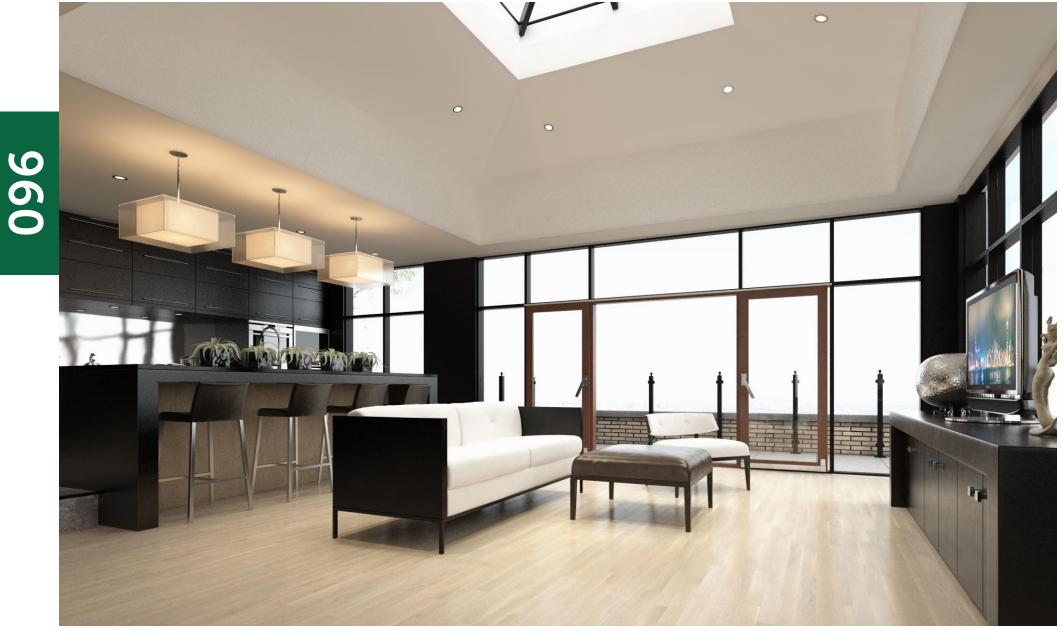

# Layered floors

Product ready for underfloor heating.

Two-layer flooring, up to 6 mm of usable layer.

# a good choice for years

Wooden boards and parquet have decorated Polish houses for years. They enchant by their natural beauty and tempt with innovative functionality. Yet, the choice of floor is a decision for years. The answer to the expectations of the most demanding users are finished two-layer wooden floors, such as FertigDeska and FertigParkiet, which have enjoyed great customer interest for years.

The success of two-layer floors lies in their construction. The top layer, also called noble, which is up to 6 mm thick, is made of oak, ash or exotic wood. The bottom layer is made of durable hardwood or plywood. Excellent selection of raw materials and appropriate, perpendicular arrangement of layers in relation to one another allows to minimize the work of wood. The result is a floor of particular durability and resistance to deformation. Owing to their layered construction, these products are recommended for use on underfloor heating.

Finished two-layered floors have one more unquestionable advantage - they are ready to use almost immediately after installation. This fact, in addition to

allowing for substantial time savings, also has a great aesthetic significance - the preservation of surface, right at the stage of production, guarantees a uniform and an even protective layer.