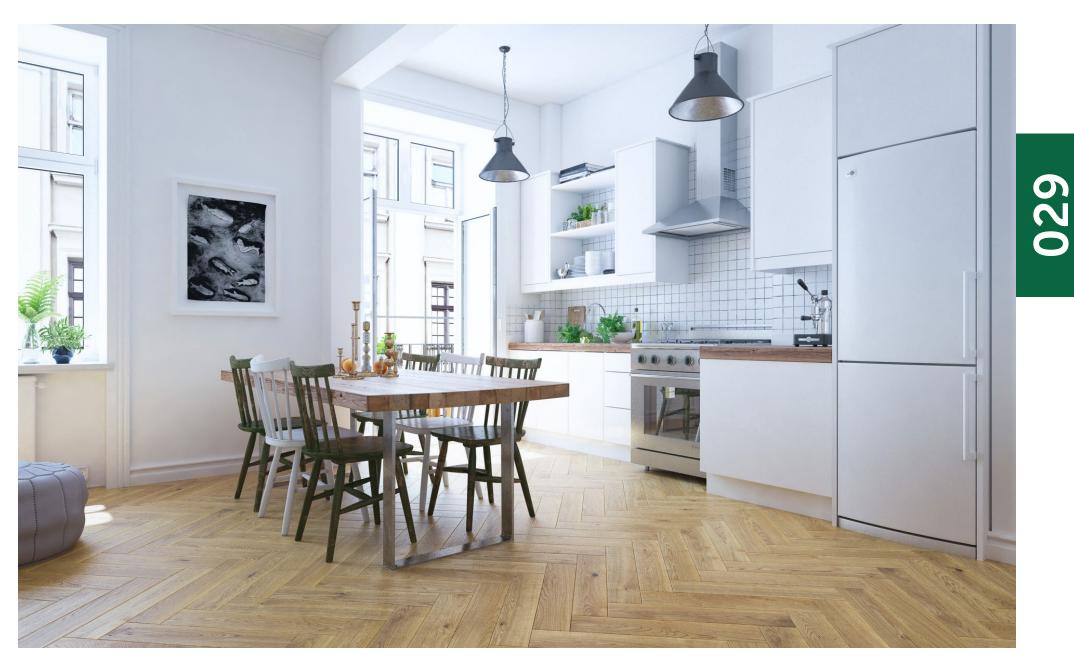

# a good choice for years

Wooden boards and parquet have decorated Polish houses for years. They enchant by their natural beauty and tempt with innovative functionality. Yet, the choice of floor is a decision for years. The answer to the expectations of the most demanding users are finished two-layer wooden floors, such as FertigDeska and FertigParkiet, which have enjoyed great customer interest for years.

The success of two-layer floors lies in their construction. The top layer, also called noble, which is up to 6 mm thick, is made of oak, ash or exotic wood. The bottom layer is made of durable hardwood or plywood. Excellent selection of raw materials and appropriate, perpendicular arrangement of layers in relation to one another allows to minimize the work of wood. The result is a floor of particular durability and resistance to deformation. Owing to their layered construction, these products are recommended for use on underfloor heating.

Finished two-layered floors have one more unquestionable advantage - they are ready to use almost immediately after installation. This fact, in addition to

allowing for substantial time savings, also has a great aesthetic significance - the preservation of surface, right at the stage of production, guarantees a uniform and an even protective layer.