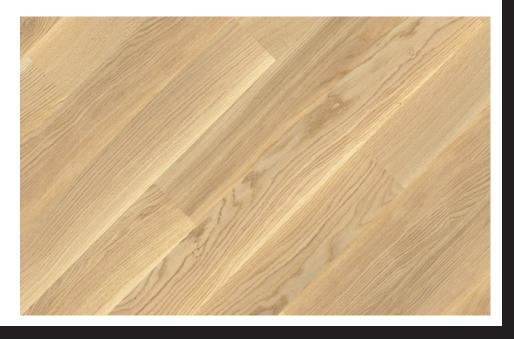

# COLOR INSPIRATION

Color Inspiration is the collection of oak, finished, two-layer floors with colors inspired by the landscapes of Italy - green vineyards of hot Calabria, Tuscan olive groves and sandy beaches of Sardinia. The line was extended with three new products - Luna, Vulcano and Oro - which will take us on a journey to charming and undiscovered corners of the Italian Peninsula. The products from this family are colored with natural oil-wax and have some elegance, added during the brushing process. Owing to bevelling, which optically highlights each element of the parquet, the floor is provided with advanced design and dynamics.

The Color Inspiration palette is available for the following products of Jawor-Parkiet:

PARKER DESKA CHEVRON

061

A finished two-layer board with the following dimensions: 1200x140x14 mm and finishes: oil-waxed, brushed, bevelled on four sides