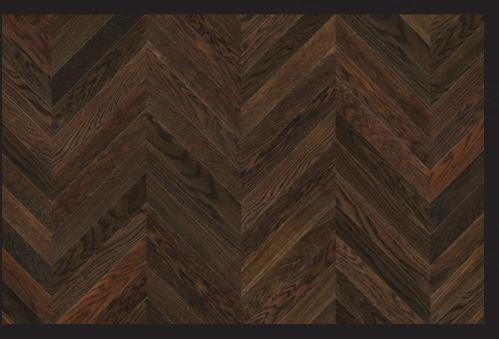

#### Chevron French herringbone pattern

Extremely precise and symmetrical design and a great layout that will satisfy even the most sophisticated tastes – this is what charms the most in this one-of-a-kind floor that takes us on a journey to romantic Paris.

> JAWOR-PARKIET.PL wooden flooring manufacturer

6

4

 $\mathbf{O}$ 

HENRON

UMFI

The wooden, French herringbone-patterned floor gained its popularity among French kings and nobility as early as in the 16th century. The flooring captivated with its precise, symmetrical pattern and added sophisticated elegance to interiors. Now, it has returned with a more modern and functional twist – a finished Chevron floor. Short sides of individual boards are cut at a 45-degree angle, thus forming a shape of an arrowhead. Cutting boards during the production process shortens fitting and guarantees high-quality installation of the complicated pattern, which would be very difficult if each board were cut separately. A Chevron floor does not require sanding, filling or lacquering and it is ready to use right after installation.