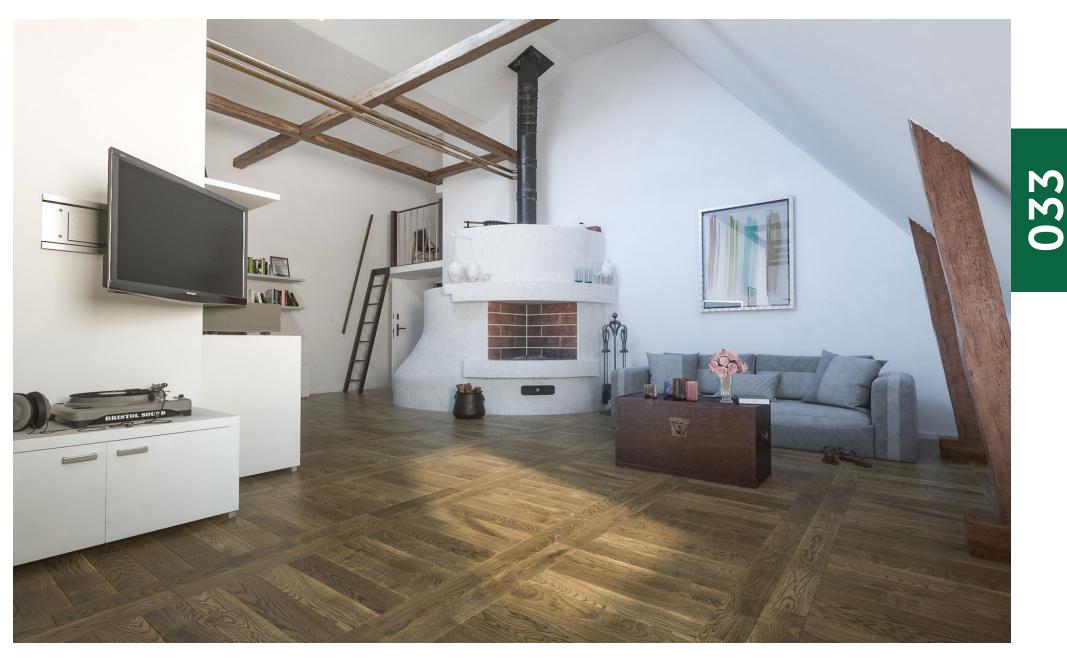

#### FertigDeska Design Experience

ERIENCE

FertigDeska Design Experience is a line of boards cut to the length of 590 or 600 mm. and dedicated to architects. The uniform size of individual floor elements, as well as right and left tongues, release creativity in designers and interior decorators, thus enabling them to create all kinds of patterns such as, e.g., classic herringbone, squares or ladder. Laying the floor in such a way provides originality that will not go unnoticed.

Available in the following dimensions: thickness: 15 mm, width: 120 mm, length: 590 or 600 mm.

> The possibility of arranging the latest series of FertigDeska Design Experience:

The line of boards dedicated to architects in the following dimensions: 600x120x15 mm and finishes: oil-waxed, brushed, bevelled on four sides