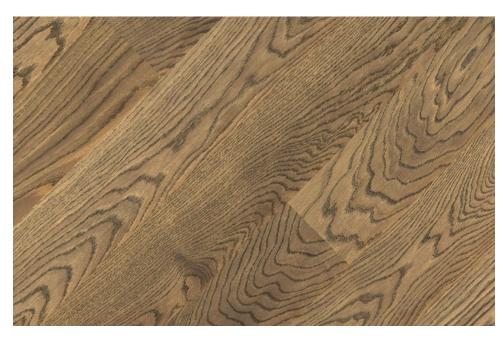

#### Oak Vintage 1950's NOIR

finishes: 3 layers of oil-wax, V4 bevelling, brushing, planning, gentle transverse saw marks, 30-year warranty, underfloor heating

This floor is full of contrasts, just like the decade itself. It is difficult to remain indifferent to its charm. On a dark, almost black surface, the light refracts forming subtle reflections in the saw marks. There we will see some warm shades of brown and chestnut with hints of copper. Depending on the accessories used, this floor will be sensual like Marylin Monroe's curves or minimalist like Audrey Hepburn's styling.

A finished two-layer parquet with the following dimensions: 1200x70x15 mm and finishes: oil-waxed, brushed, bevelled on four sides, planning, saw marks

042 | www.en.jawor-parkiet.pl

A finished two-layer parquet with the following dimensions: 1200x70x15 mm and finishes: oil-waxed, brushed, bevelled on four sides, planning, saw marks