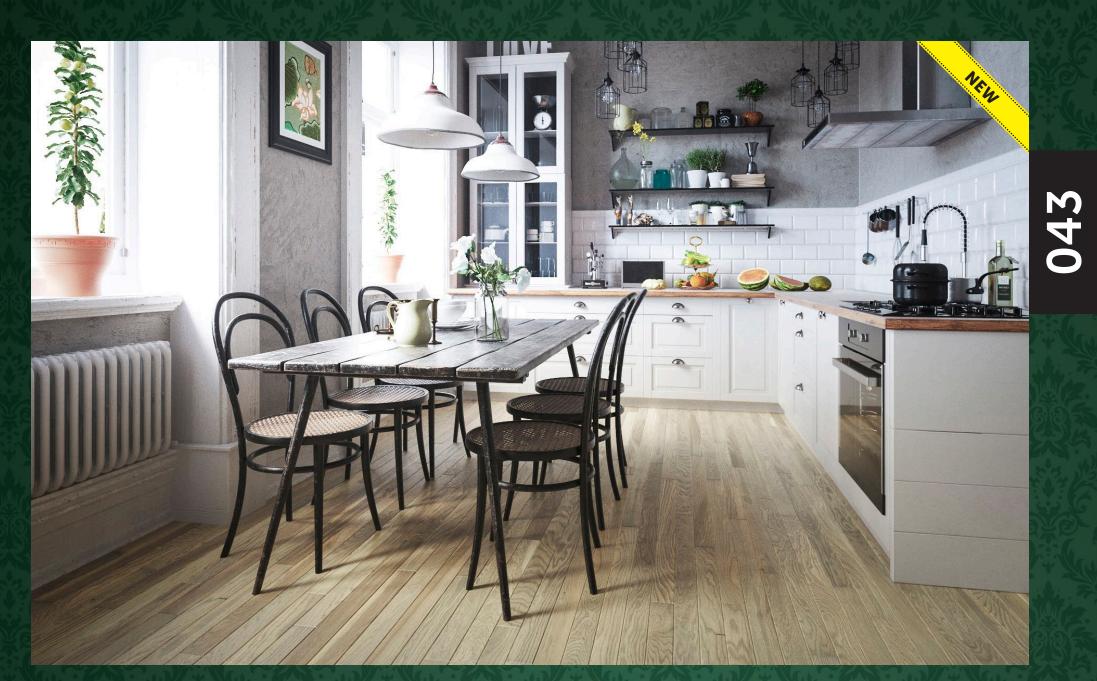

#### Oak Vintage 1950's NOIR

finishes: 3 layers of oil-wax, V4 bevelling, brushing, planning, gentle transverse saw marks, 30-year warranty, underfloor heating

This floor is full of contrasts, just like the decade itself. It is difficult to remain indifferent to its charm. On a dark, almost black surface, the light refracts forming subtle reflections in the saw marks. There we will see some warm shades of brown and chestnut with hints of copper. Depending on the accessories used, this floor will be sensual like Marylin Monroe's curves or minimalist like Audrey Hepburn's styling.

A finished two-layer parquet with the following dimensions: 1200x70x15 mm and finishes: oil-waxed, brushed, bevelled on four sides, planning, saw marks

042 | www.en.jawor-parkiet.pl

A finished two-layer parquet with the following dimensions: 1200x70x15 mm and finishes: oil-waxed, brushed, bevelled on four sides, planning, saw marks