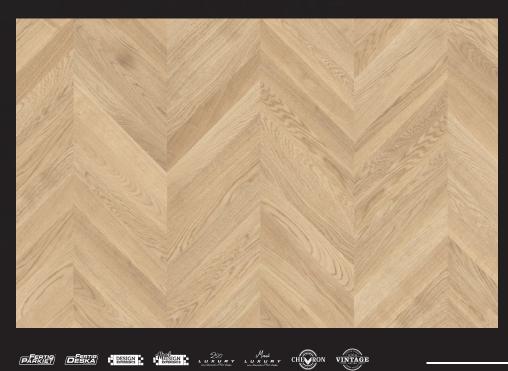

#### Chevron French herringbone pattern

Extremely precise and symmetrical design and a great layout that will satisfy even the most sophisticated tastes – this is what charms the most in this one-of-a-kind floor that takes us on a journey to romantic Paris.

> JAWOR-PARKIET.PL wooden flooring manufacturer

6

4

 $\mathbf{O}$ 

HENRON

UMFI

The wooden, French herringbone-patterned floor gained its popularity among French kings and nobility as early as in the 16th century. The flooring captivated with its precise, symmetrical pattern and added sophisticated elegance to interiors. Now, it has returned with a more modern and functional twist – a finished Chevron floor. Short sides of individual boards are cut at a 45-degree angle, thus forming a shape of an arrowhead. Cutting boards during the production process shortens fitting and guarantees high-quality installation of the complicated pattern, which would be very difficult if each board were cut separately. A Chevron floor does not require sanding, filling or lacquering and it is ready to use right after installation.