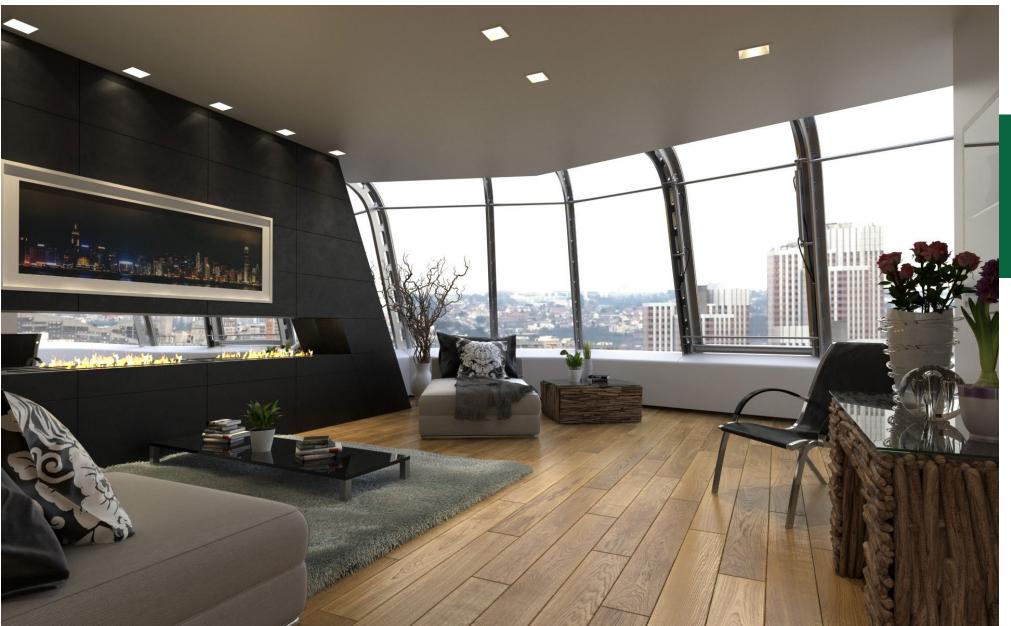

# a good choice for years

Wooden boards and parquet have decorated Polish houses for years. They enchant by their natural beauty and tempt with innovative functionality. Yet, the choice of floor is a decision for years. The answer to the expectations of the most demanding users are finished two-layer wooden floors, such as FertigDeska and FertigParkiet, which have enjoyed great customer interest for years.

The success of two-layer floors lies in their construction. The top layer, also called noble, which is up to 6 mm thick, is made of oak, ash or exotic wood. The bottom layer is made of durable hardwood or plywood. Excellent selection of raw materials and appropriate, perpendicular arrangement of layers in relation to one another allows to minimize the work of wood. The result is a floor of particular durability and resistance to deformation. Owing to their layered construction, these products are recommended for use on underfloor heating.

Finished two-layered floors have one more unquestionable advantage - they are ready to use almost immediately after installation. This fact, in addition to

allowing for substantial time savings, also has a great aesthetic significance - the preservation of surface, right at the stage of production, guarantees a uniform and an even protective layer.