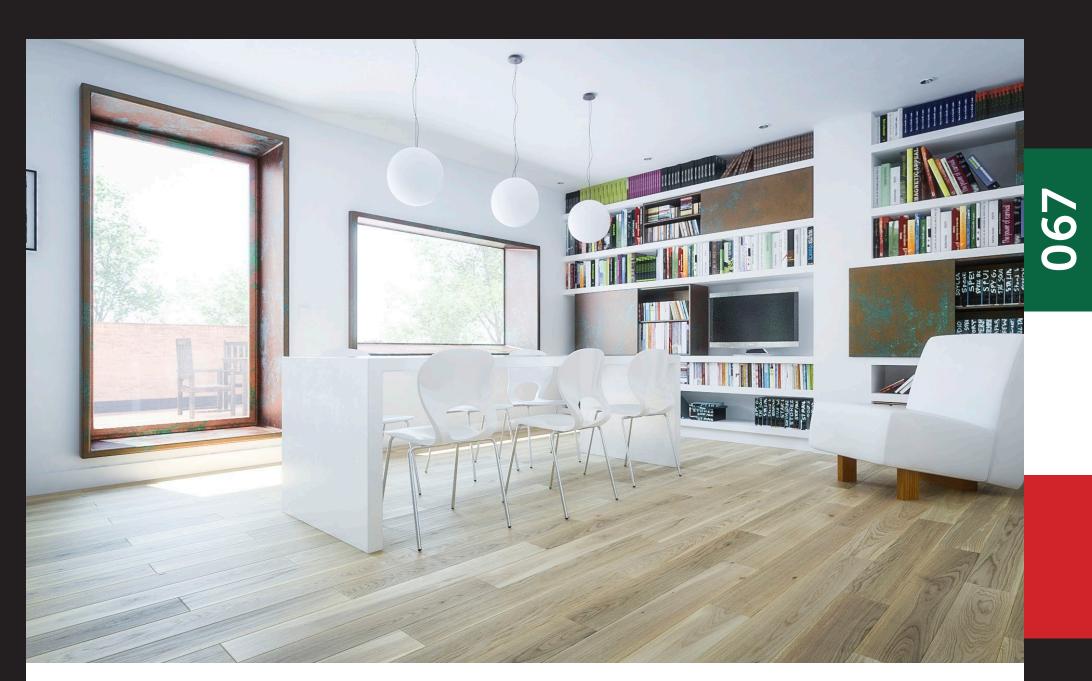

# a good choice for years

Wooden boards and parquet have decorated Polish houses for years. They enchant by their natural beauty and tempt with innovative functionality. Yet, the choice of floor is a decision for years. The answer to the expectations of the most demanding users are finished two-layer wooden floors, such as FertigDeska and FertigParkiet, which have enjoyed great customer interest for years.

The success of two-layer floors lies in their construction. The top layer, also called noble, which is up to 6 mm thick, is made of oak, ash or exotic wood. The bottom layer is made of durable hardwood or plywood. Excellent selection of raw materials and appropriate, perpendicular arrangement of layers in relation to one another allows to minimize the work of wood. The result is a floor of particular durability and resistance to deformation. Owing to their layered construction, these products are recommended for use on underfloor heating.

Finished two-layered floors have one more unquestionable advantage - they are ready to use almost immediately after installation. This fact, in addition to

allowing for substantial time savings, also has a great aesthetic significance - the preservation of surface, right at the stage of production, guarantees a uniform and an even protective layer.