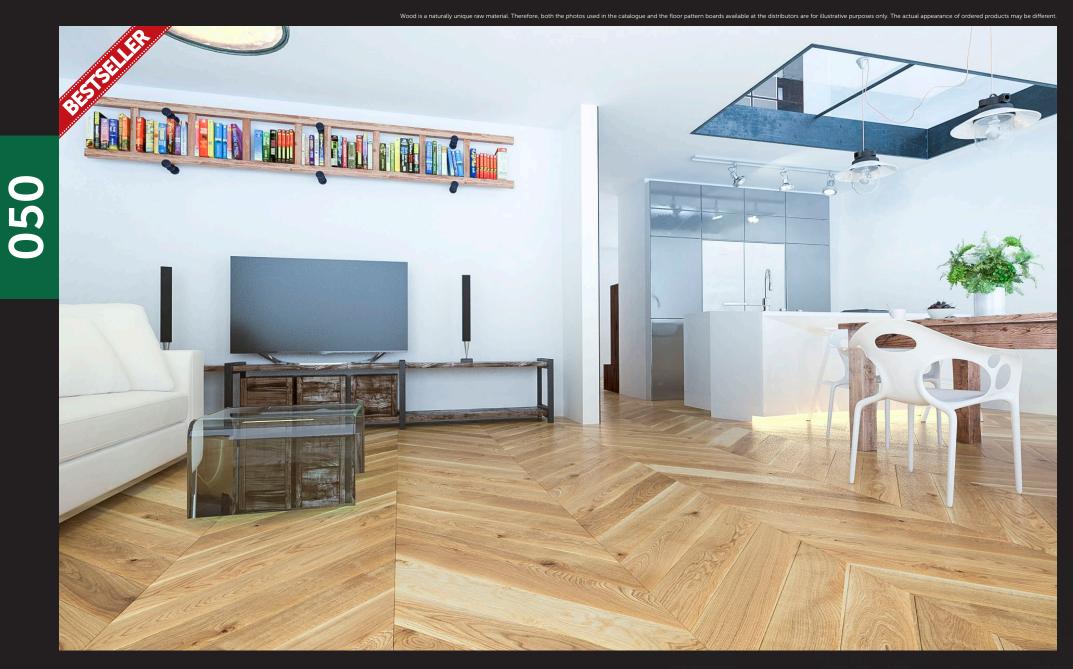

#### Chevron French herringbone pattern

Extremely precise and symmetrical design and a great layout that will satisfy even the most sophisticated tastes – this is what charms the most in this one-of-a-kind floor that takes us on a journey to romantic Paris.

> JAWOR-PARKIET.PL wooden flooring manufacturer

6

4

 $\mathbf{O}$ 

HENRON

UMFI

The wooden, French herringbone-patterned floor gained its popularity among French kings and nobility as early as in the 16th century. The flooring captivated with its precise, symmetrical pattern and added sophisticated elegance to interiors. Now, it has returned with a more modern and functional twist – a finished Chevron floor. Short sides of individual boards are cut at a 45-degree angle, thus forming a shape of an arrowhead. Cutting boards during the production process shortens fitting and guarantees high-quality installation of the complicated pattern, which would be very difficult if each board were cut separately. A Chevron floor does not require sanding, filling or lacquering and it is ready to use right after installation.

By decision of a jury of 150 architects and designers from Poland and abroad, the Chevron collection received the main prize in the category "Floors and Walls" in the Good Design 2018 competition.

FerigDeska Chevron 850 mm x 140 mm pattern width 1202 mm