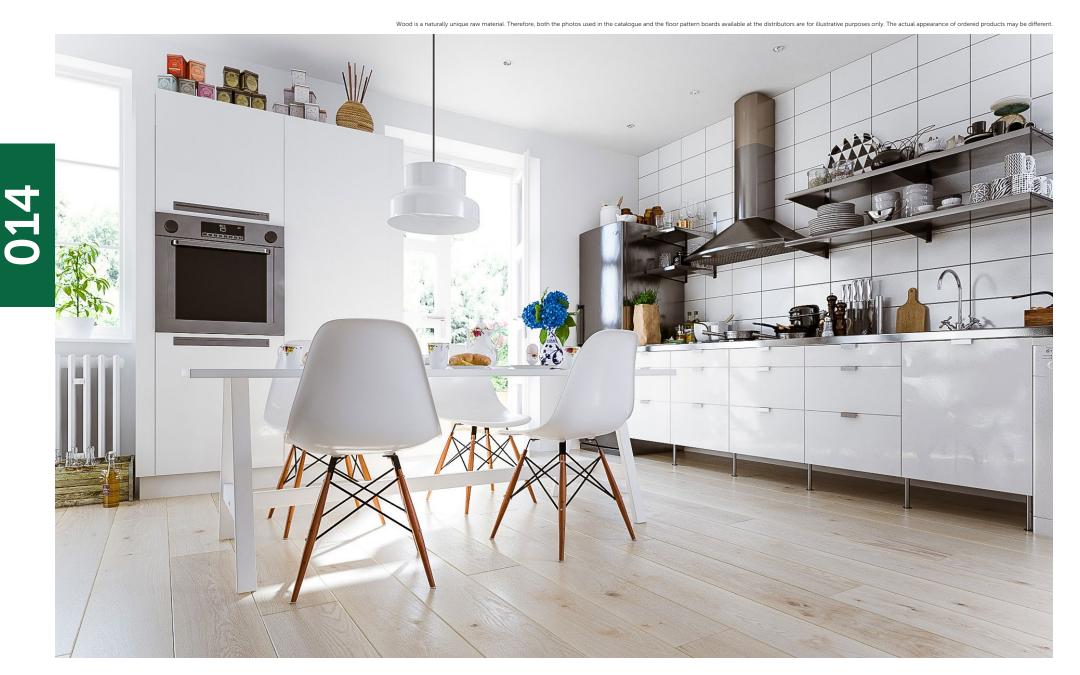

# Layered floors

Product ready for underfloor heating.

Two-layer flooring, up to 6 mm of usable layer.

# a good choice for years

Wooden boards and parquet have decorated Polish houses for years. They enchant by their natural beauty and tempt with innovative functionality. Yet, the choice of floor is a decision for years. The answer to the expectations of the most demanding users are finished two-layer wooden floors, such as FertigDeska and FertigParkiet, which have enjoyed great customer interest for years.

The success of two-layer floors lies in their construction. The top layer, also called noble, which is up to 6 mm thick, is made of oak, ash or exotic wood. The bottom layer is made of durable hardwood or plywood. Excellent selection of raw materials and appropriate, perpendicular arrangement of layers in relation to one another allows to minimize the work of wood. The result is a floor of particular durability and resistance to deformation. Owing to their layered construction, these products are recommended for use on underfloor heating.