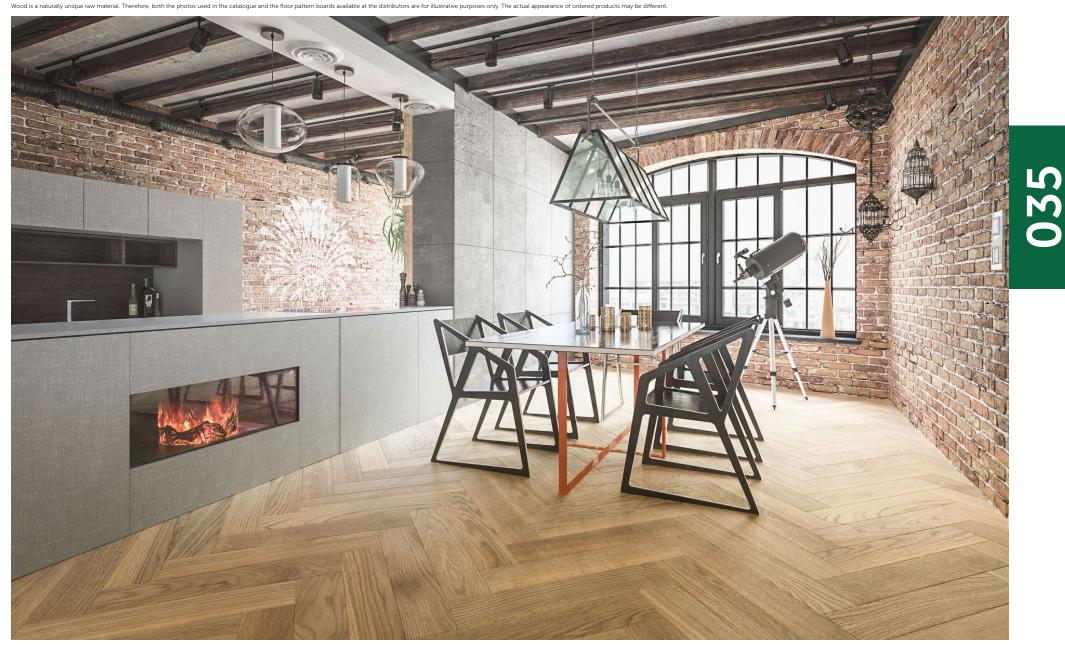

#### FertigDeska Design Experience

ERIENCE

FertigDeska Design Experience is a line of boards cut to the length of 590 or 600 mm. and dedicated to architects. The uniform size of individual floor elements, as well as right and left tongues, release creativity in designers and interior decorators, thus enabling them to create all kinds of patterns such as, e.g., classic herringbone, squares or ladder. Laying the floor in such a way provides originality that will not go unnoticed.

Available in the following dimensions: thickness: 15 mm, width: 120 mm, length: 590 or 600 mm.

> The possibility of arranging the latest series of FertigDeska Design Experience:

The line of boards dedicated to architects in the following dimensions: 600x120x15 mm and finishes: oil-waxed, brushed, bevelled on four sides