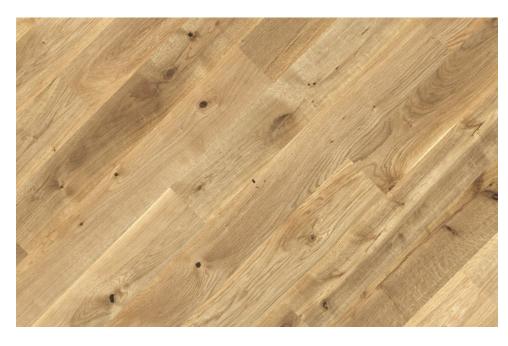

### FertigDeska Oak Classic

This floor is characterized by a wide range of colors and varied grain patterns. Discolorations and knots make the floor unique. This oak board in Classic version will find its use in minimalistic Scandinavian-like arrangements and add domestic warmth to spacious apartment interiors.

#### FertigDeska Oak Country

This board is the essence of the natural value of oak wood. Varied coloring, sapwood and knots makes it an intuitive addition to rustic interiors. Diversity of colors and patterns makes this flooring also suitable for modern apartments.