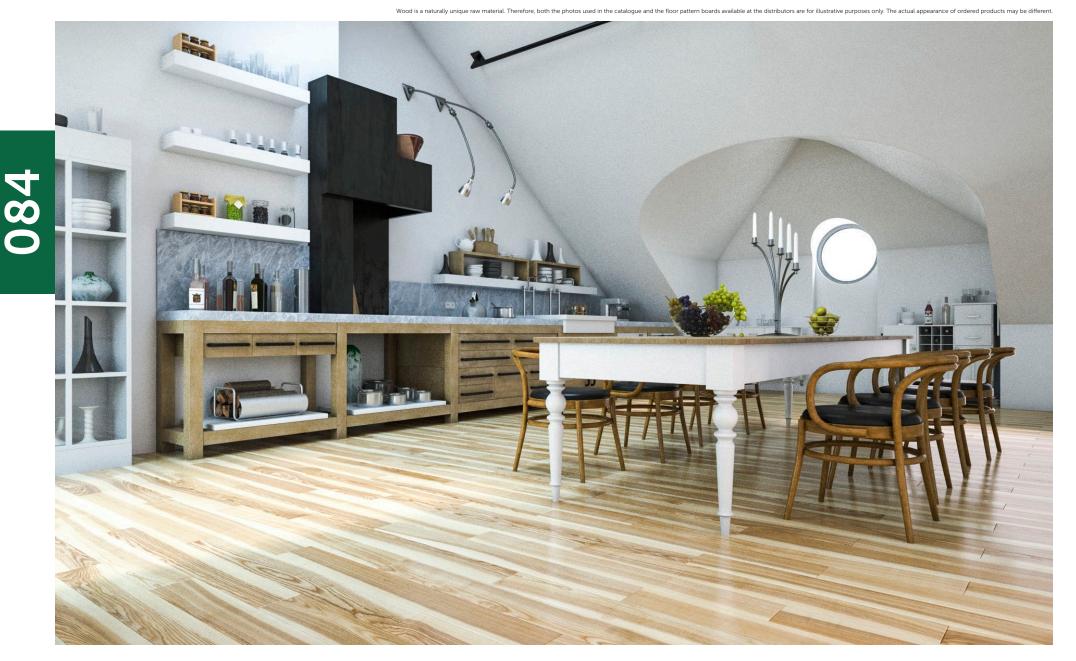

## FertigParkiet Chevron Ash Amber

Deep-brown parquet with a few knots and random grain arrangement will transform spacious, open spaces into cozy and atmospheric interiors. This parquet is a perfect match for a modern, modernist-like style, and also fits well in rooms with marine décor.

finishes: 8 layers of durable lacquer, 3 layers of oil-wax, brushing, V4 bevelling, 30-year warranty, underfloor heating

058

The mark of responsible forestry

Only products identified as FSC<sup>®</sup> Certified