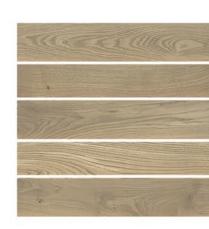

#### FertigDeska Design Experience Maxi

FertigDeska Design Experience Maxi is another proposal for architects and interior decorators who appreciate exceptional design and originality in line with global trends. This is a line of boards cut to a length of 750 mm, which is unified. Its dimension and right and left tongue allow not only to create any patterns, such as classic herringbone, squares or ladder but also allow for even better display of the unique qualities of natural raw material.

#### DOBRY DESIGN 2019

FertigDeska Design Experience Maxi received the prize in the Floors and Walls category through the vote of designers and interior architects in the Good Design 2019 contest

034 | www.en.jawor-parkiet.pl

A finished two-layer board with the following dimensions: 750x150x14 mm and finishes: oil-waxed, brushed, bevelled on four sides

## Design Experience Maxi Oak Elegance

It is a floor that combines timeless classics with modern elegance. Its warm, natural color will perfectly blend with exotic, floral accessories that will add style and elegance. Combined with glass, old bricks or industrial steel, it will create an interior that will not go unnoticed.