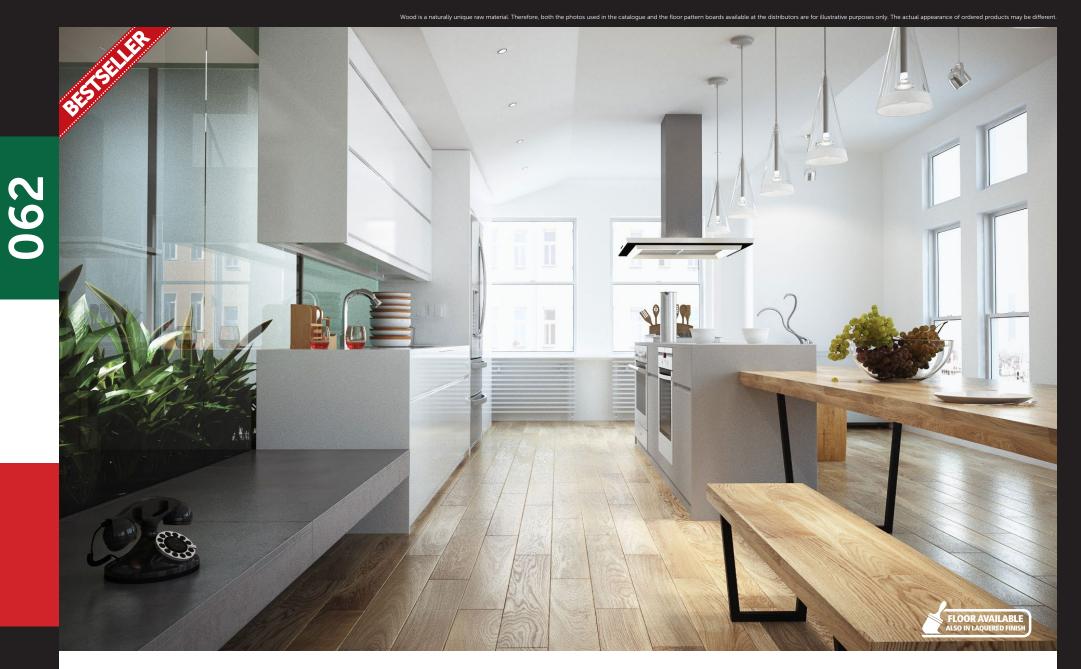

DEN FLOORING MANUFACTURER

# COLOR INSPIRATION

Color Inspiration is the collection of oak, finished, two-layer floors with colors inspired by the landscapes of Italy - green vineyards of hot Calabria, Tuscan olive groves and sandy beaches of Sardinia. The line was extended with three new products - Luna, Vulcano and Oro - which will take us on a journey to charming and undiscovered corners of the Italian Peninsula. The products from this family are colored with natural oil-wax and have some elegance, added during the brushing process. Owing to bevelling, which optically highlights each element of the parquet, the floor is provided with advanced design and dynamics.



The Color Inspiration palette is available for the following products of Jawor-Parkiet:



PARKER DESKA CHEVRON





061



A finished two-layer board with the following dimensions: 1200x140x14 mm and finishes: oil-waxed, brushed, bevelled on four sides



#### FertigDeska Oak Color Alabastro

The inspiration for creating a new color from the FertigDeska Color Inspiration line was the clear, rocky shores of the Tremiti archipelago. Owing to this natural, oak Color Inspiration Alabastro floor, we can always come back to holiday hikes on the hot rocky banks of charming Italian islands.







JAWOR-PARKIET.PL WOODEN FLOORING MANUFACTURER



A finished two-layer board with the following dimensions: 1200x140x14 mm and finishes: oil-waxed, brushed, bevelled on four sides



#### FertigDeska Oak Color Bianco

Unique floor inspired by the paradisiacal landscape of sun-drenched Italian beaches. The subtle shade of wh