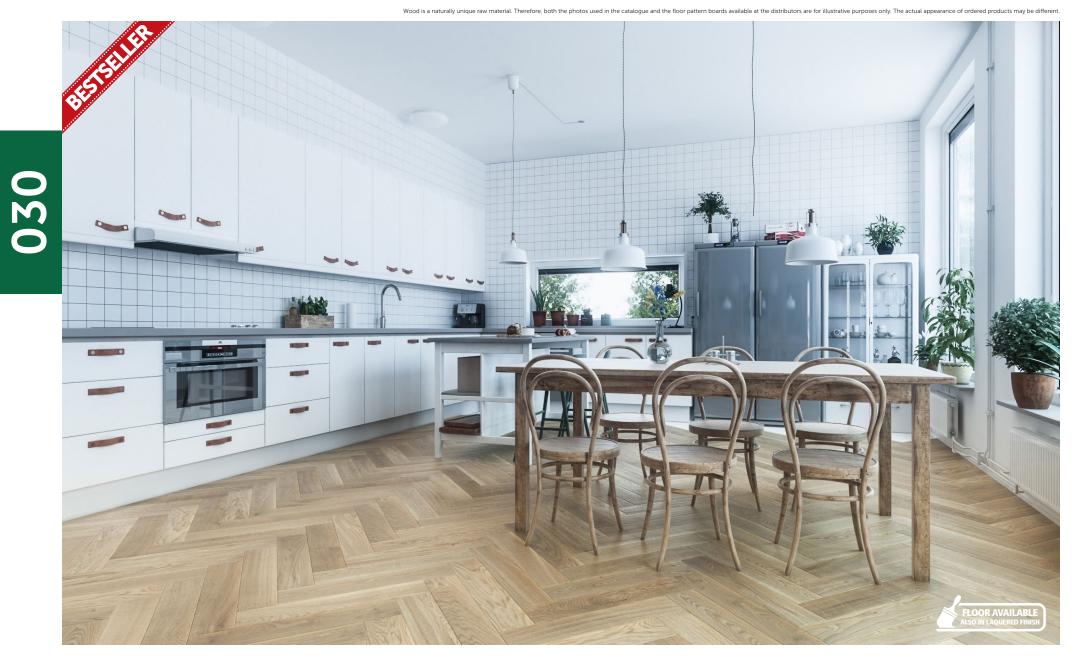

# Layered floors

Product ready for underfloor heating.

Two-layer flooring, up to 6 mm of usable layer.

# a good choice for years

Wooden boards and parquet have decorated Polish houses for years. They enchant by their natural beauty and tempt with innovative functionality. Yet, the choice of floor is a decision for years. The answer to the expectations of the most demanding users are finished two-layer wooden floors, such as FertigDeska and FertigParkiet, which have enjoyed great customer interest for years.

The success of two-layer floors lies in their construction. The top layer, also called noble, which is up to 6 mm thick, is made of oak, ash or exotic wood. The bottom layer is made of durable hardwood or plywood. Excellent selection of raw materials and appropriate, perpendicular arrangement of layers in relation to one another allows to minimize the work of wood. The result is a floor of particular durability and resistance to deformation. Owing to their layered construction, these products are recommended for use on underfloor heating.

Finished two-layered floors have one more unquestionable advantage - they are ready to use almost immediately after installation. This fact, in addition to

allowing for substantial time savings, also has a great aesthetic significance - the preservation of surface, right at the stage of production, guarantees a uniform and an even protective layer.