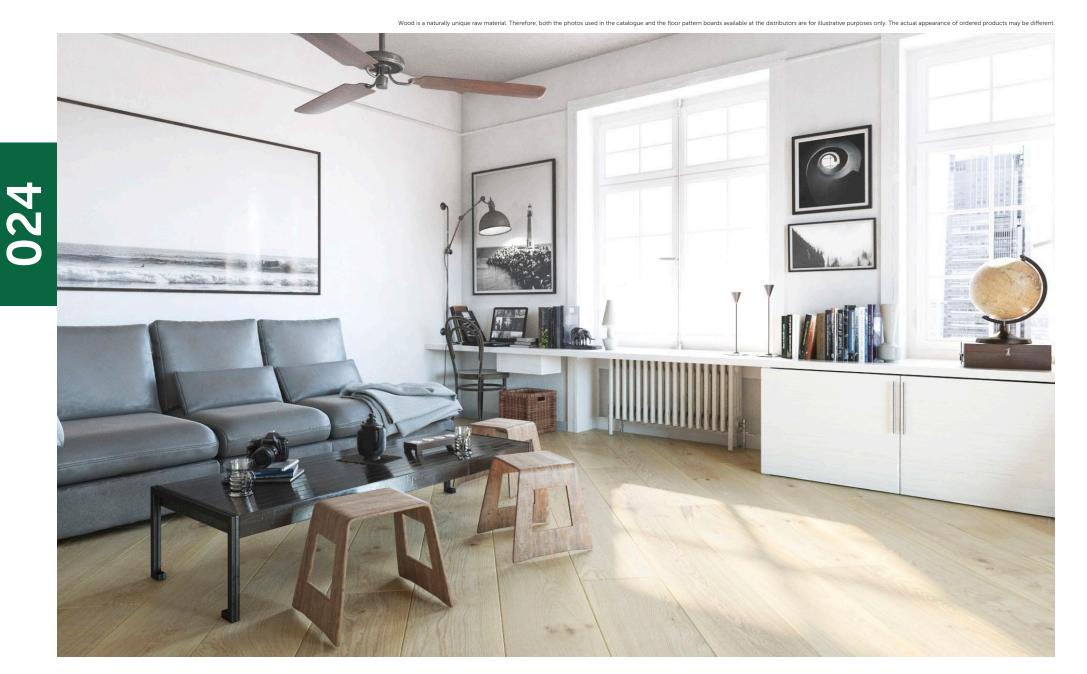

# Layered floors

Product ready for underfloor heating.

Two-layer flooring, up to 6 mm of usable layer.

# a good choice for years

Wooden boards and parquet have decorated Polish houses for years. They enchant by their natural beauty and tempt with innovative functionality. Yet, the choice of floor is a decision for years. The answer to the expectations of the most demanding users are finished two-layer wooden floors, such as FertigDeska and FertigParkiet, which have enjoyed great customer interest for years.