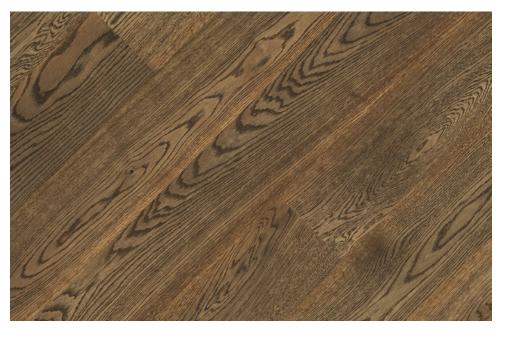

#### Oak Vintage 1940's Black on Fire

Expressive like Rita Hayworth as a pin-up girl, yet elegant as Katharine Hepburn in Woman of the Year. Black on Fire is an aesthetic mix of dark brown and black, with touches of flaming brown accents. A floor in this colour is an interesting proposition for spacious interiors, where it will be well composed with bright furniture and soft-to-touch accessories.

finishes: 3 layers of oil-wax, V4 bevelling, brushing, planning, gentle transverse saw marks, 30-year warranty, underfloor heating