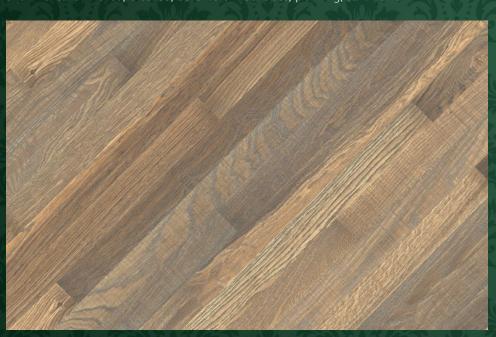

#### **Vintage Series**

Architecture does not tolerate routine and literality. It values individualism, creativity and play with detail. Such is the Vintage Series from Jawor-Parkiet.

Let us imagine gathering the best features of the past decades and combining them into one. In this way, our unique floor is created, in which we can find compositions of opposites and a variety of finishes.

Vintage Series is a two-layer oak floor with a custom design, which, just like a tasteful blend of styles, creates a unique composition. The individual elements are decorated with three different types of finishes – from brushing through the original planning of the surface to the delicate saw marks. There will also be no shortage of natural features of oak flooring, such as slight cracks and natural voids in the raw material. The whole design is protected with three layers of oil-wax and finished with 4-side bevelling. Each of the Vintage Series décors consists of three types of elements and different finishes of the surface, in a similar range of colours. Thanks to this we are sure that the resulting effect will be absolutely unique.