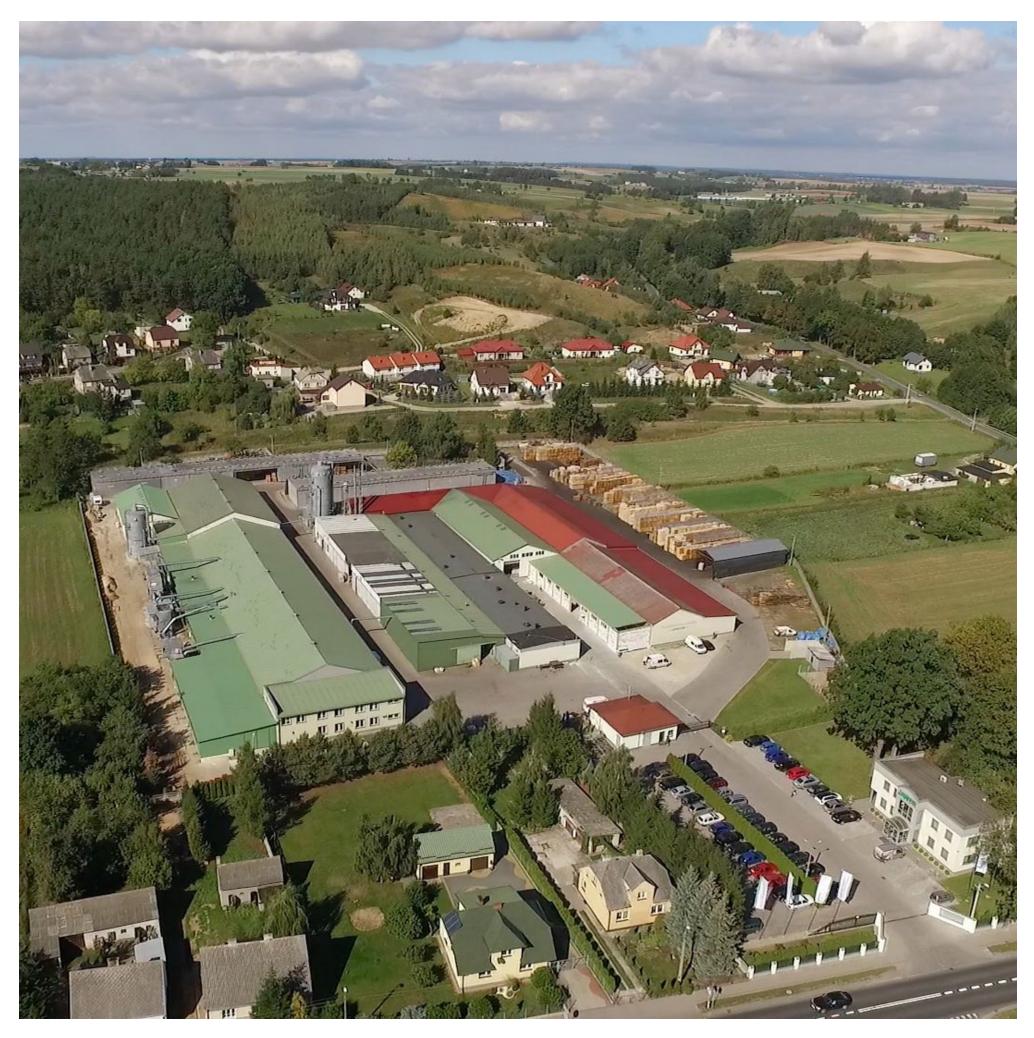

#### Jawor-Parkiet today

Export

70%

omestic sale

30%

- 250 employees
- Wide product portfolio
- Factory at Nowe Miasto Lubawskie
- Modern technological park
- Well developed distributors network in Poland, Europe, Asia and in the Middle East