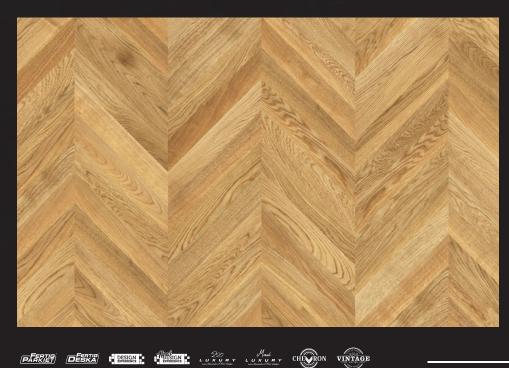

#### Chevron French herringbone pattern

Extremely precise and symmetrical design and a great layout that will satisfy even the most sophisticated tastes – this is what charms the most in this one-of-a-kind floor that takes us on a journey to romantic Paris.

> JAWOR-PARKIET.PL wooden flooring manufacturer

6

4

 $\mathbf{O}$ 

HENRON

UMFI

The wooden, French herringbone-patterned floor gained its popularity among French kings and nobility as early as in the 16th century. The flooring captivated with its precise, symmetrical pattern and added sophisticated elegance to interiors. Now, it has returned with a more modern and functional twist – a finished Chevron floor. Short sides of individual boards are cut at a 45-degree angle, thus forming a shape of an arrowhead. Cutting boards during the production process shortens fitting and guarantees high-quality installation of the complicated pattern, which would be very difficult if each board were cut separately. A Chevron floor does not require sanding, filling or lacquering and it is ready to use right after installation.