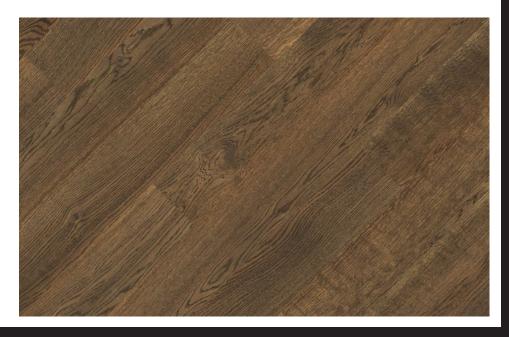

# a good choice for years

Wooden boards and parquet have decorated Polish houses for years. They enchant by their natural beauty and tempt with innovative functionality. Yet, the choice of floor is a decision for years. The answer to the expectations of the most demanding users are finished two-layer wooden floors, such as FertigDeska and FertigParkiet, which have enjoyed great customer interest for years.

The success of two-layer floors lies in their construction. The top layer, also called noble, which is up to 6 mm thick, is made of oak, ash or exotic wood. The bottom layer is made of durable hardwood or plywood. Excellent selection of raw materials and appropriate, perpendicular arrangement of layers in relation to one another allows to minimize the work of wood. The result is a floor of particular durability and resistance to deformation. Owing to their layered construction, these products are recommended for use on underfloor heating.