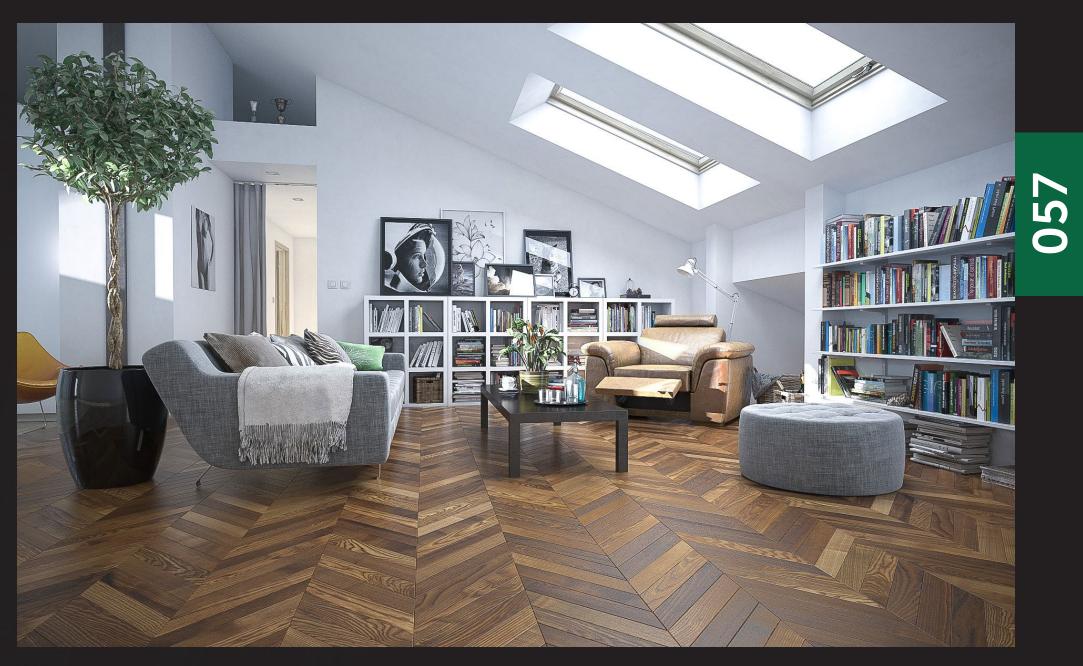

#### Chevron French herringbone pattern

Extremely precise and symmetrical design and a great layout that will satisfy even the most sophisticated tastes – this is what charms the most in this one-of-a-kind floor that takes us on a journey to romantic Paris.

> JAWOR-PARKIET.PL wooden flooring manufacturer

6

4

 $\mathbf{O}$ 

HENRON

UMFI

The wooden, French herringbone-patterned floor gained its popularity among French kings and nobility as early as in the 16th century. The flooring captivated with its precise, symmetrical pattern and added sophisticated elegance to interiors. Now, it has returned with a more modern and functional twist – a finished Chevron floor. Short sides of individual boards are cut at a 45-degree angle, thus forming a shape of an arrowhead. Cutting boards during the production process shortens fitting and guarantees high-quality installation of the complicated pattern, which would be very difficult if each board were cut separately. A Chevron floor does not require sanding, filling or lacquering and it is ready to use right after installation.