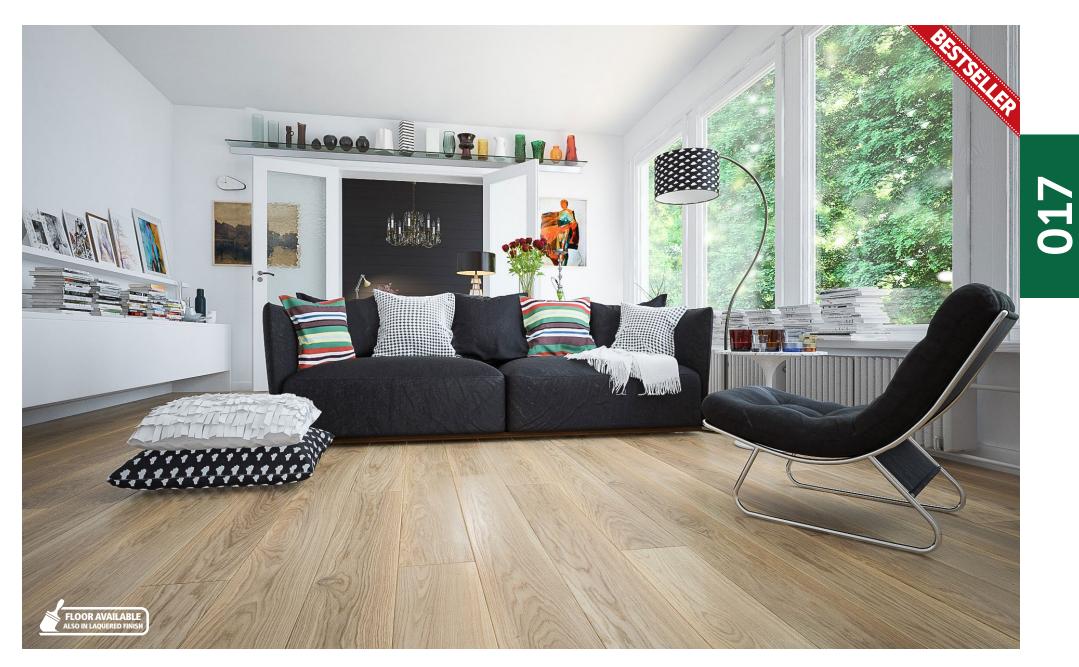

# Layered floors

Product ready for underfloor heating.

Two-layer flooring, up to 6 mm of usable layer.

# a good choice for years

Wooden boards and parquet have decorated Polish houses for years. They enchant by their natural beauty and tempt with innovative functionality. Yet, the choice of floor is a decision for years. The answer to the expectations of the most demanding users are finished two-layer wooden floors, such as FertigDeska and FertigParkiet, which have enjoyed great customer interest for years.

The success of two-layer floors lies in their construction. The top layer, also called noble, which is up to 6 mm thick, is made of oak, ash or exotic wood. The bottom layer is made of durable hardwood or plywood. Excellent selection of raw materials and appropriate, perpendicular arrangement of layers in relation to one another allows to minimize the work of wood. The result is a floor of particular durability and resistance to deformation. Owing to their layered construction, these products are recommended for use on underfloor heating.

Finished two-layered floors have one more unquestionable advantage - they are ready to use almost immediately after installation. This fact, in addition to

allowing for substantial time savings, also has a great aesthetic significance - the preservation of surface, right at the stage of production, guarantees a uniform and an even protective layer.