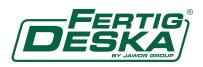

# a good choice for years

Wooden boards and parquet have decorated Polish houses for years. They enchant by their natural beauty and tempt with innovative functionality. Yet, the choice of floor is a decision for years. The answer to the expectations of the most demanding users are finished two-layer wooden floors, such as FertigDeska and FertigParkiet, which have enjoyed great customer interest for years.

The success of two-layer floors lies in their construction. The top layer, also called noble, which is up to 6 mm thick, is made of oak, ash or exotic wood. The bottom layer is made of durable hardwood or plywood. Excellent selection of raw materials and appropriate, perpendicular arrangement of layers in relation to one another allows to minimize the work of wood. The result is a floor of particular durability and resistance to deformation. Owing to their layered construction, these products are recommended for use on underfloor heating.

Finished two-layered floors have one more unquestionable advantage - they are ready to use almost immediately after installation. This fact, in addition to

allowing for substantial time savings, also has a great aesthetic significance - the preservation of surface, right at the stage of production, guarantees a uniform and an even protective layer.