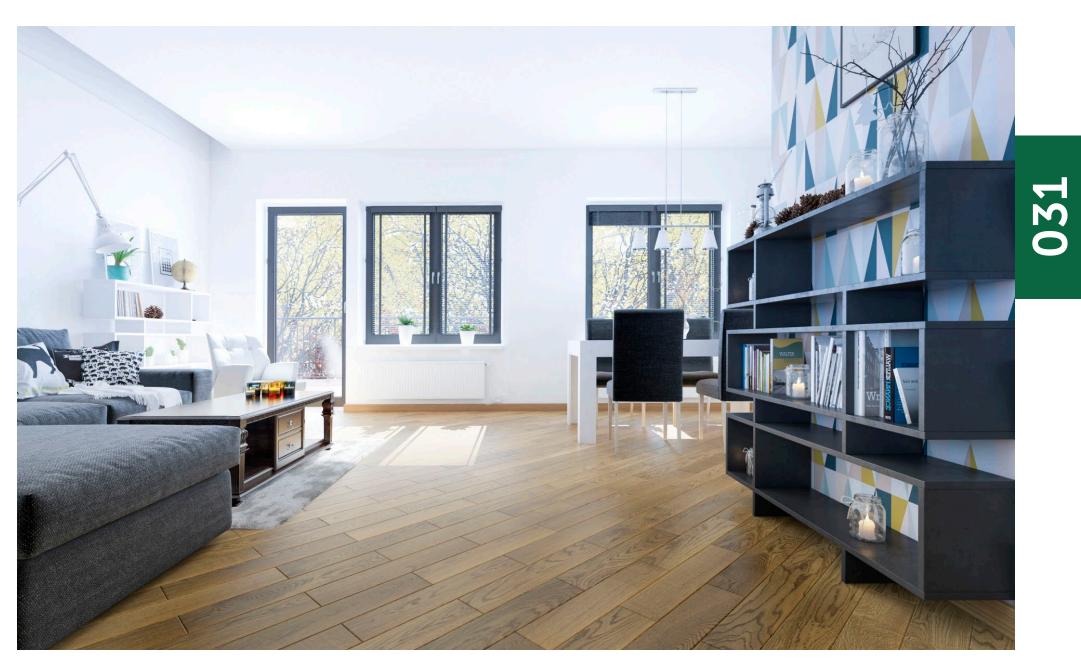

#### FertigDeska

The rich choice of wood types and finishing methods, unique staining methods and superior resistance - are just some of many FertigDeska advantages. This is a finished floor with a two-layered construction, which not only allows the product to be installed on the underfloor heating, but also provides it with great resistance to deformation. In order to protect the wood and expose its natural qualities, the board, directly at the production stage, is covered with three layers of natural oil-wax or eight UV lacquers.

The product features a top layer up to 6 mm thick, one of the thickest on the market, and a bottom layer which is made of hardwood. The quality is assured by 30-year Jawor-Parkiet's warranty.

Dimensions: thickness: 11 or 14 mm, width: 130-150 mm, length: 700-1500 mm.