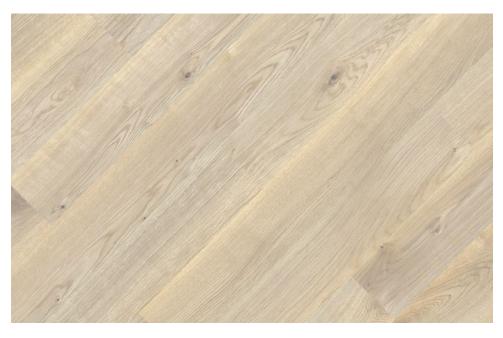

### FertigDeska Luxury Oak Elegance White

This floor captivates with almost uniform white color, with slight color differences. The board will be particularly well presented in spacious, representative interiors. Combined with simple accessories, it will add them class and natural elegance.

#### FertigDeska Luxury Oak Elegance

Nearly symmetrical wood pattern and parallel grain arrangement bring out the natural beauty of oak, which is additionally highlighted by a large surface of single boards. The floor will be perfect for classic interiors of suburban mansions. It is recommended to match the floor with deep brown colors, which expose the natural elegance of wood.