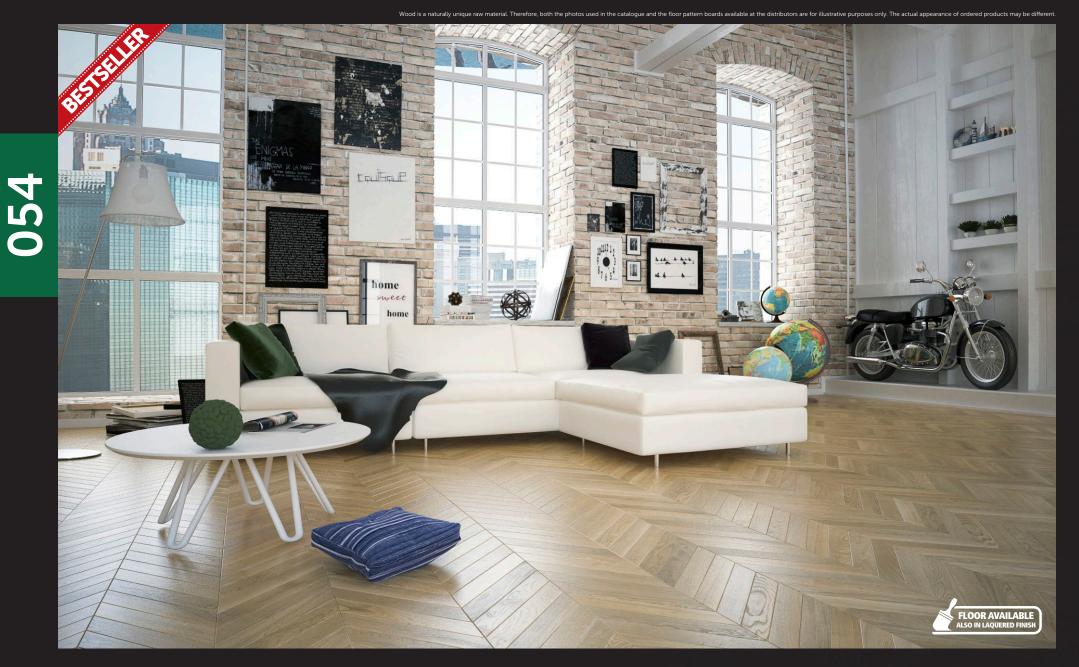

#### Chevron French herringbone pattern

Extremely precise and symmetrical design and a great layout that will satisfy even the most sophisticated tastes – this is what charms the most in this one-of-a-kind floor that takes us on a journey to romantic Paris.

> JAWOR-PARKIET.PL wooden flooring manufacturer

6

4

 $\mathbf{O}$ 

HENRON

UMFI

The wooden, French herringbone-patterned floor gained its popularity among French kings and nobility as early as in the 16th century. The flooring captivated with its precise, symmetrical pattern and added sophisticated elegance to interiors. Now, it has returned with a more modern and functional twist – a finished Chevron floor. Short sides of individual boards are cut at a 45-degree angle, thus forming a shape of an arrowhead. Cutting boards during the production process shortens fitting and guarantees high-quality installation of the complicated pattern, which would be very difficult if each board were cut separately. A Chevron floor does not require sanding, filling or lacquering and it is ready to use right after installation.

By decision of a jury of 150 architects and designers from Poland and abroad, the Chevron collection received the main prize in the category "Floors and Walls" in the Good Design 2018 competition.

FerigDeska Chevron 850 mm x 140 mm pattern width 1202 mm