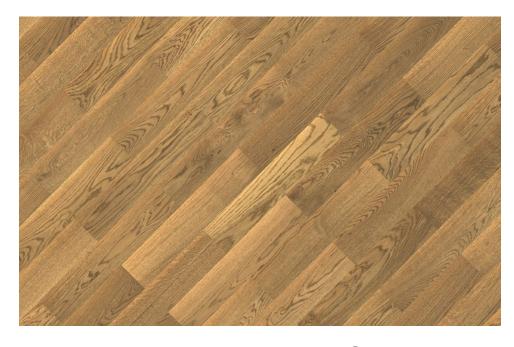

#### FertigDeska

The rich choice of wood types and finishing methods, unique staining methods and superior resistance - are just some of many FertigDeska advantages. This is a finished floor with a two-layered construction, which not only allows the product to be installed on the underfloor heating, but also provides it with great resistance to deformation. In order to protect the wood and expose its natural qualities, the board, directly at the production stage, is covered with three layers of natural oil-wax or eight UV lacquers.

The product features a top layer up to 6 mm thick, one of the thickest on the market, and a bottom layer which is made of hardwood. The quality is assured by 30-year Jawor-Parkiet's warranty.

Dimensions: thickness: 11 or 14 mm, width: 130-150 mm, length: 700-1500 mm.