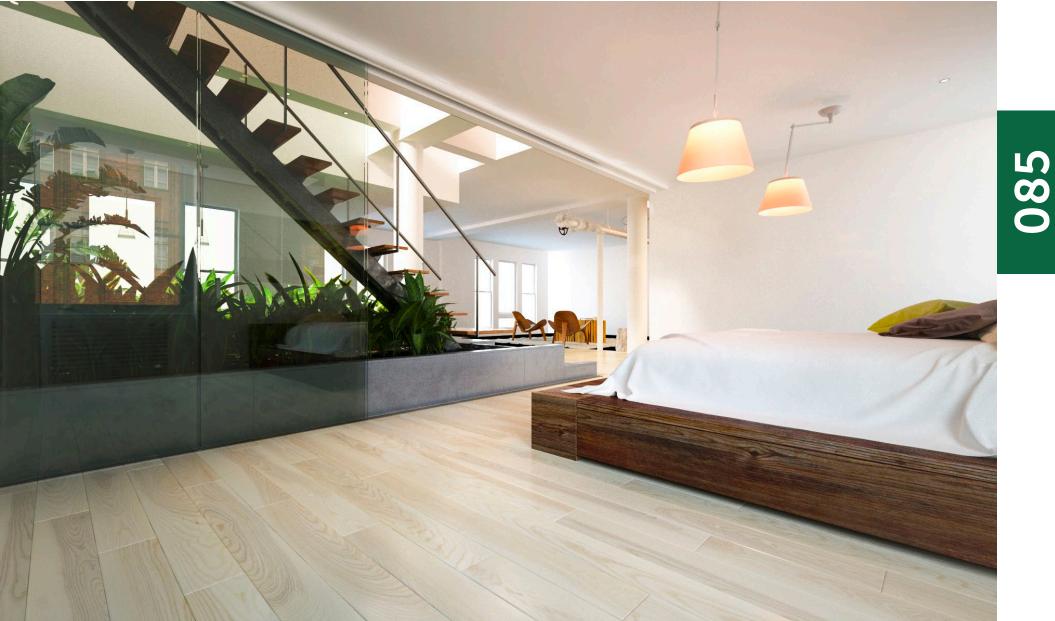

## FertigDeska Ash Elegance

An elegant floor with delicate, pale yellow tint. It is characterized by sporadically occurring knots and random grain arrangement. Minor differences in color provide it with a decorative character. Light color makes it a noble decoration of modern lounges, but also small interiors, which it will optically enlarge.

finishes: 8 layers of durable lacquer, 3 layers of oil-wax, brushing V4 bevelling, 30-year warranty, underfloor heating

www.en.jawor-parkiet.pl | 083

083

A finished two-layer board with the following dimensions: 1200x140x14 mm and finishes: lacquered, bevelled on four sides