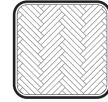

#### Chevron French herringbone pattern

Extremely precise and symmetrical design and a great layout that will satisfy even the most sophisticated tastes – this is what charms the most in this one-of-a-kind floor that takes us on a journey to romantic Paris.

> JAWOR-PARKIET.PL wooden flooring manufacturer

6

4

 $\mathbf{O}$ 

HENRON

UMFI

The wooden, French herringbone-patterned floor gained its popularity among French kings and nobility as early as in the 16th century. The flooring captivated with its precise, symmetrical pattern and added sophisticated elegance to interiors. Now, it has returned with a more modern and functional twist – a finished Chevron floor. Short sides of individual boards are cut at a 45-degree angle, thus forming a shape of an arrowhead. Cutting boards during the production process shortens fitting and guarantees high-quality installation of the complicated pattern, which would be very difficult if each board were cut separately. A Chevron floor does not require sanding, filling or lacquering and it is ready to use right after installation.

By decision of a jury of 150 architects and designers from Poland and abroad, the Chevron collection received the main prize in the category "Floors and Walls" in the Good Design 2018 competition.

FerigDeska Chevron 850 mm x 140 mm pattern width 1202 mm