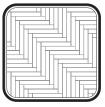

#### Chevron French herringbone pattern

Extremely precise and symmetrical design and a great layout that will satisfy even the most sophisticated tastes – this is what charms the most in this one-of-a-kind floor that takes us on a journey to romantic Paris.

> JAWOR-PARKIET.PL wooden flooring manufacturer

6

4

 $\mathbf{O}$ 

HENRON

UMFI

The wooden, French herringbone-patterned floor gained its popularity among French kings and nobility as early as in the 16th century. The flooring captivated with its precise, symmetrical pattern and added sophisticated elegance to interiors. Now, it has returned with a more modern and functional twist – a finished Chevron floor. Short sides of individual boards are cut at a 45-degree angle, thus forming a shape of an arrowhead. Cutting boards during the production process shortens fitting and guarantees high-quality installation of the complicated pattern, which would be very difficult if each board were cut separately. A Chevron floor does not require sanding, filling or lacquering and it is ready to use right after installation.

By decision of a jury of 150 architects and designers from Poland and abroad, the Chevron collection received the main prize in the category "Floors and Walls" in the Good Design 2018 competition.

FerigDeska Chevron 850 mm x 140 mm pattern width 1202 mm