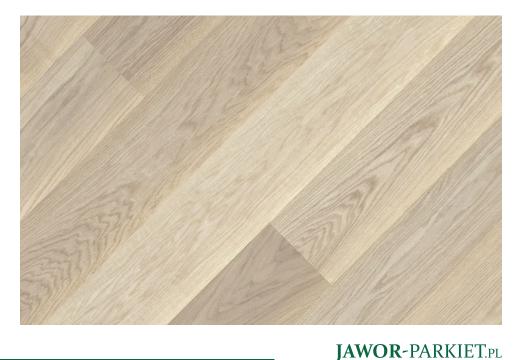

### FertigDeska Luxury Oak Elegance White

This floor captivates with almost uniform white color, with slight color differences. The board will be particularly well presented in spacious, representative interiors. Combined with simple accessories, it will add them class and natural elegance.

#### FertigDeska Luxury Oak Elegance

Nearly symmetrical wood pattern and parallel grain arrangement bring out the natural beauty of oak, which is additionally highlighted by a large surface of single boards. The floor will be perfect for classic interiors of suburban mansions. It is recommended to match the floor with deep brown colors, which expose the natural elegance of wood.