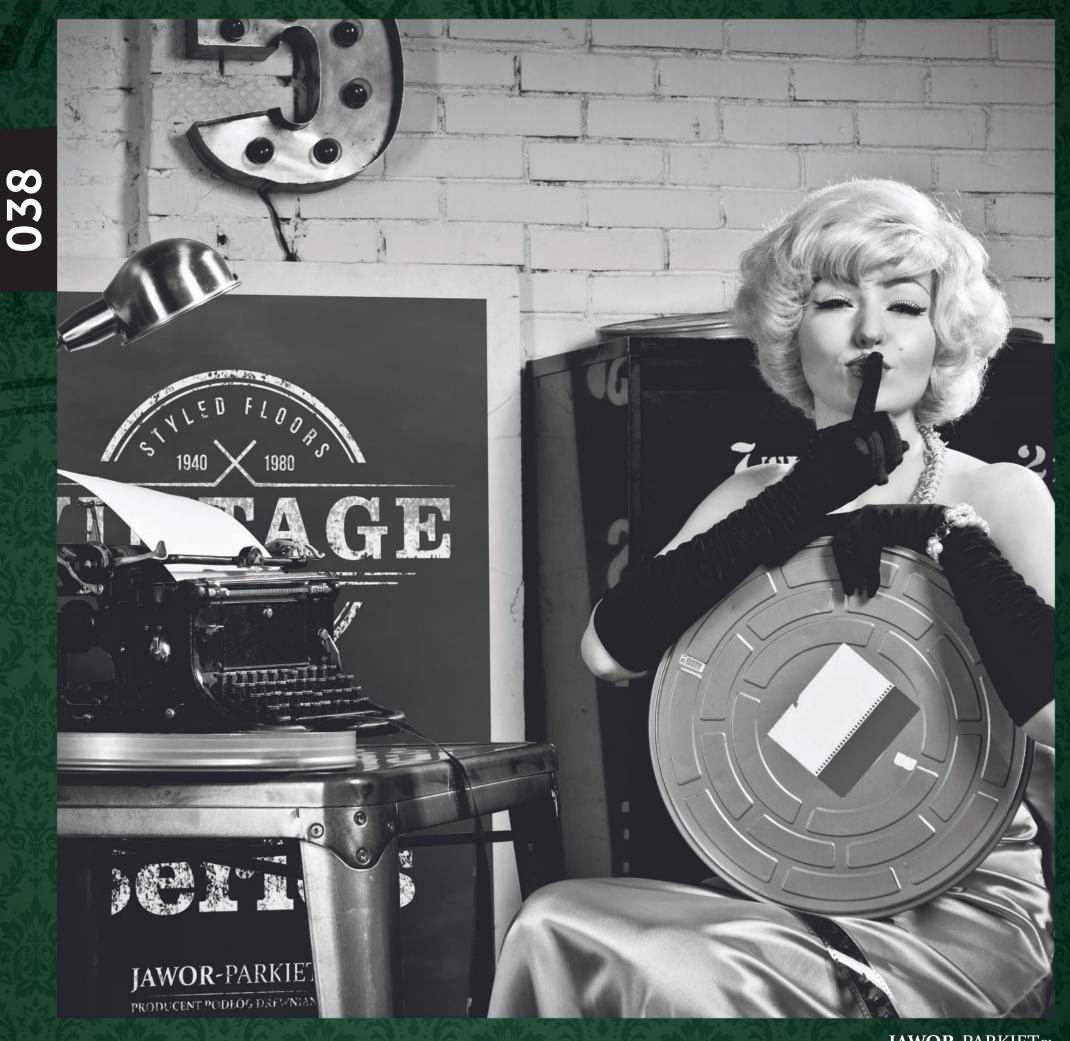

#### **Vintage Series**

Architecture does not tolerate routine and literality. It values individualism, creativity and play with detail. Such is the Vintage Series from Jawor-Parkiet.

Let us imagine gathering the best features of the past decades and combining them into one. In this way, our unique floor is created, in which we can find compositions of opposites and a variety of finishes.

Vintage Series is a two-layer oak floor with a custom design, which, just like a tasteful blend of styles, creates a unique composition. The individual elements are decorated with three different types of finishes – from brushing through the original planning of the surface to the delicate saw marks. There will also be no shortage of natural features of oak flooring, such as slight cracks and natural voids in the raw material. The whole design is protected with three layers of oil-wax and finished with 4-side bevelling. Each of the Vintage Series décors consists of three types of elements and different finishes of the surface, in a similar range of colours. Thanks to this we are sure that the resulting effect will be absolutely unique.

The floor is intended for use on underfloor heating.

Available in the following dimensions: thickness: 15 mm, width: 70 mm, length: 1100–1200 mm.

039