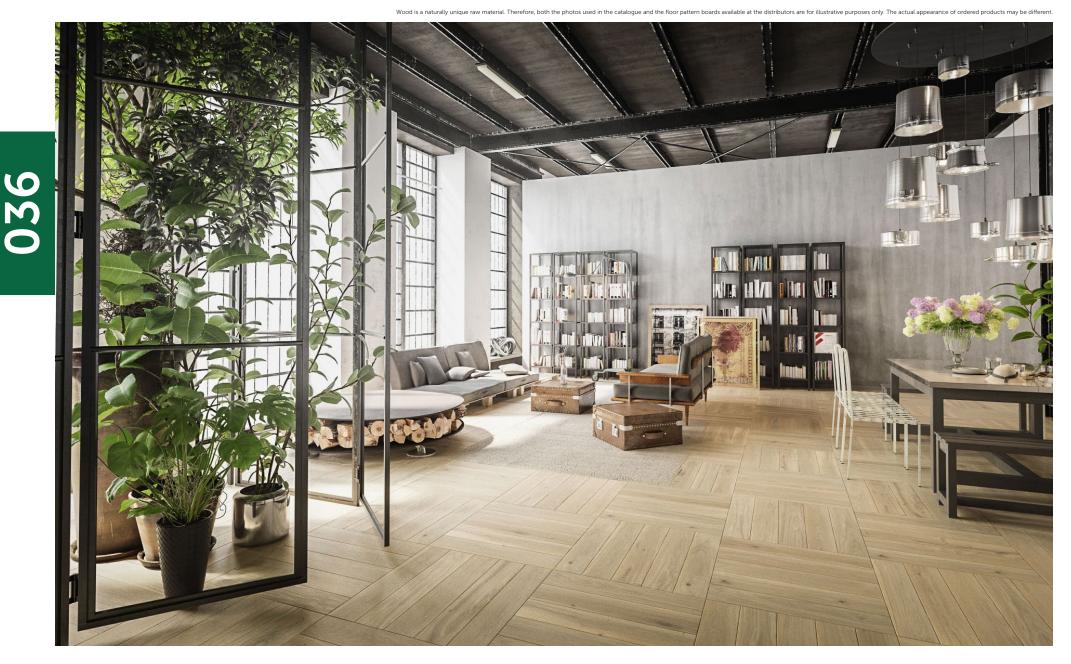

#### FertigDeska Design Experience

ERIENCE

FertigDeska Design Experience is a line of boards cut to the length of 590 or 600 mm. and dedicated to architects. The uniform size of individual floor elements, as well as right and left tongues, release creativity in designers and interior decorators, thus enabling them to create all kinds of patterns such as, e.g., classic herringbone, squares or ladder. Laying the floor in such a way provides originality that will not go unnoticed.

Available in the following dimensions: thickness: 15 mm, width: 120 mm, length: 590 or 600 mm.

> The possibility of arranging the latest series of FertigDeska Design Experience:

The line of boards dedicated to architects in the following dimensions: 600x120x15 mm and finishes: oil-waxed, brushed, bevelled on four sides