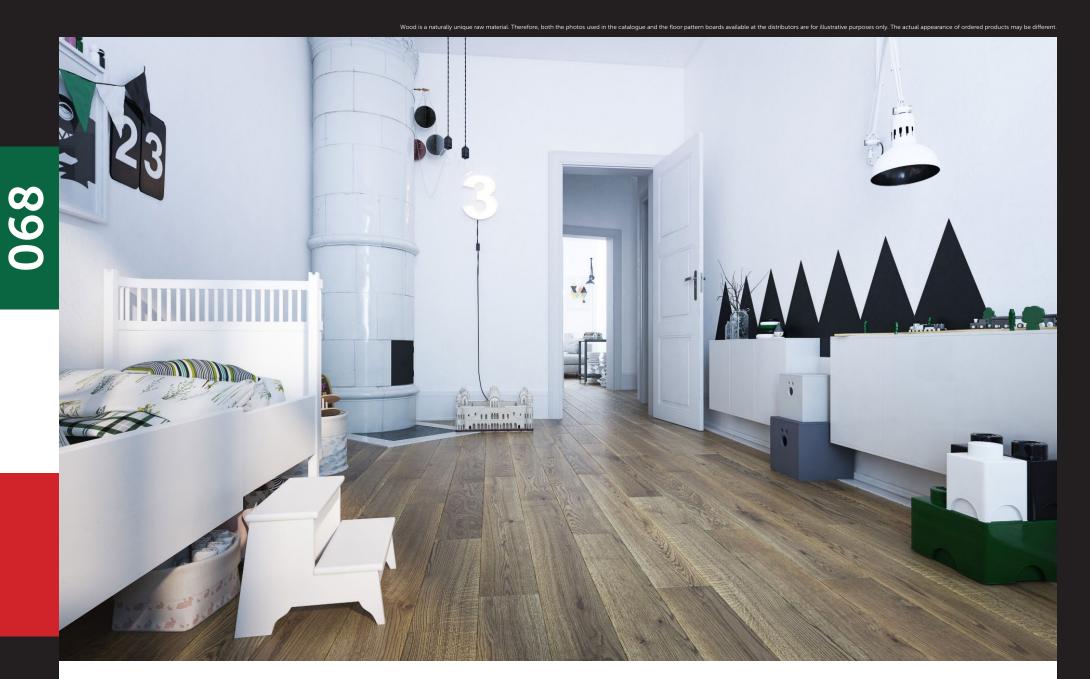

### FertigDeska Oak Classic

This floor is characterized by a wide range of colors and varied grain patterns. Discolorations and knots make the floor unique. This oak board in Classic version will find its use in minimalistic Scandinavian-like arrangements and add domestic warmth to spacious apartment interiors.

A finished two-layer board with the following dimensions: 1200x140x14 mm and finishes: lacquered, bevelled on four sides