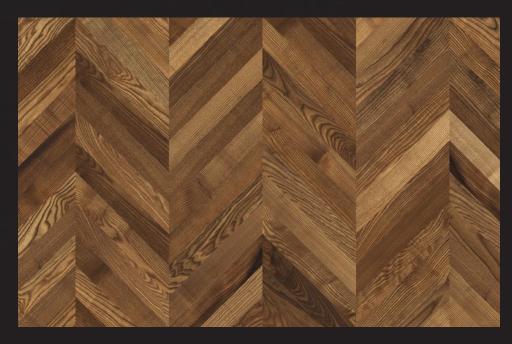

#### Chevron French herringbone pattern

Extremely precise and symmetrical design and a great layout that will satisfy even the most sophisticated tastes – this is what charms the most in this one-of-a-kind floor that takes us on a journey to romantic Paris.

> JAWOR-PARKIET.PL wooden flooring manufacturer

6

4

 $\mathbf{O}$ 

HENRON

UMFI

The wooden, French herringbone-patterned floor gained its popularity among French kings and nobility as early as in the 16th century. The flooring captivated with its precise, symmetrical pattern and added sophisticated elegance to interiors. Now, it has returned with a more modern and functional twist – a finished Chevron floor. Short sides of individual boards are cut at a 45-degree angle, thus forming a shape of an arrowhead. Cutting boards during the production process shortens fitting and guarantees high-quality installation of the complicated pattern, which would be very difficult if each board were cut separately. A Chevron floor does not require sanding, filling or lacquering and it is ready to use right after installation.

By decision of a jury of 150 architects and designers from Poland and abroad, the Chevron collection received the main prize in the category "Floors and Walls" in the Good Design 2018 competition.

FerigDeska Chevron 850 mm x 140 mm pattern width 1202 mm