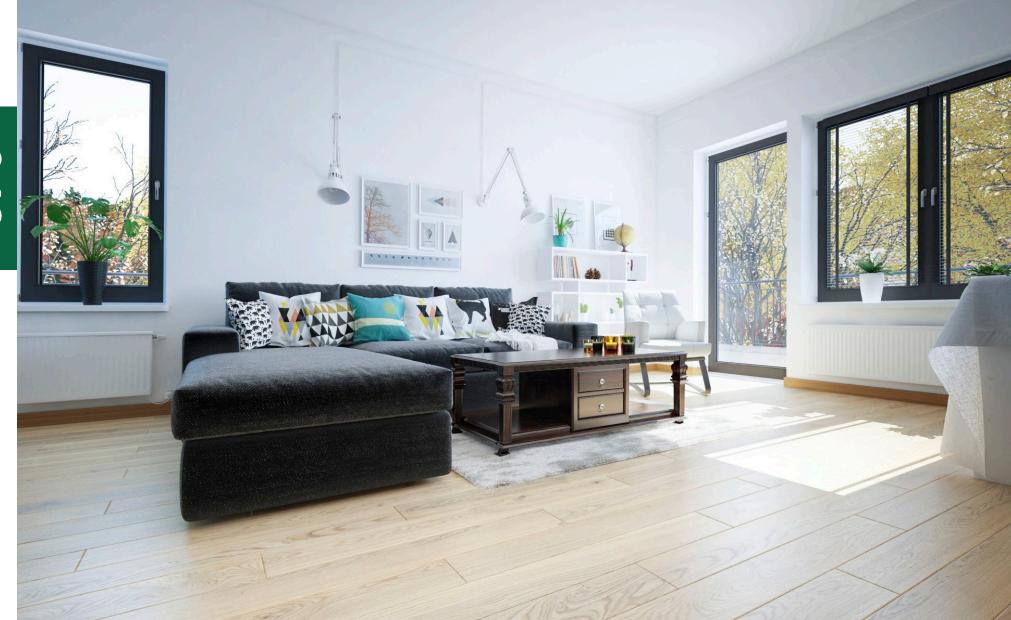

# a good choice for years

Wooden boards and parquet have decorated Polish houses for years. They enchant by their natural beauty and tempt with innovative functionality. Yet, the choice of floor is a decision for years. The answer to the expectations of the most demanding users are finished two-layer wooden floors, such as FertigDeska and FertigParkiet, which have enjoyed great customer interest for years.

The success of two-layer floors lies in their construction. The top layer, also called noble, which is up to 6 mm thick, is made of oak, ash or exotic wood. The bottom layer is made of durable hardwood or plywood. Excellent selection of raw materials and appropriate, perpendicular arrangement of layers in relation to one another allows to minimize the work of wood. The result is a floor of particular durability and resistance to deformation. Owing to their layered construction, these products are recommended for use on underfloor heating.

Finished two-layered floors have one more unquestionable advantage - they are ready to use almost immediately after installation. This fact, in addition to

allowing for substantial time savings, also has a great aesthetic significance - the preservation of surface, right at the stage of production, guarantees a uniform and an even protective layer.