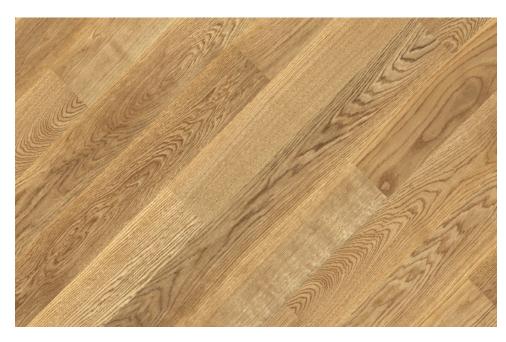

# a good choice for years

Wooden boards and parquet have decorated Polish houses for years. They enchant by their natural beauty and tempt with innovative functionality. Yet, the choice of floor is a decision for years. The answer to the expectations of the most demanding users are finished two-layer wooden floors, such as FertigDeska and FertigParkiet, which have enjoyed great customer interest for years.

The success of two-layer floors lies in their construction. The top layer, also called noble, which is up to 6 mm thick, is made of oak, ash or exotic wood. The bottom layer is made of durable hardwood or plywood. Excellent selection of raw materials and appropriate, perpendicular arrangement of layers in relation to one another allows to minimize the work of wood. The result is a floor of particular durability and resistance to deformation. Owing to their layered construction, these products are recommended for use on underfloor heating.