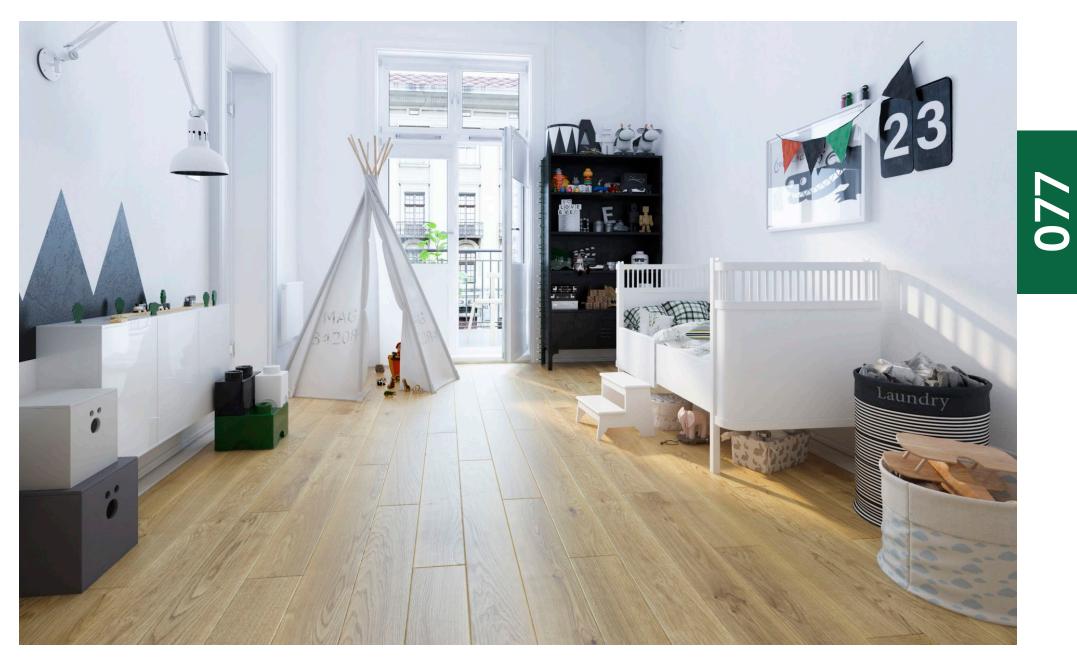

# Layered floors

Product ready for underfloor heating.

Two-layer flooring, up to 6 mm of usable layer.

# a good choice for years

Wooden boards and parquet have decorated Polish houses for years. They enchant by their natural beauty and tempt with innovative functionality. Yet, the choice of floor is a decision for years. The answer to the expectations of the most demanding users are finished two-layer wooden floors, such as FertigDeska and FertigParkiet, which have enjoyed great customer interest for years.

The success of two-layer floors lies in their construction. The top layer, also called noble, which is up to 6 mm thick, is made of oak, ash or exotic wood. The bottom layer is made of durable hardwood or plywood. Excellent selection of raw materials and appropriate, perpendicular arrangement of layers in relation to one another allows to minimize the work of wood. The result is a floor of particular durability and resistance to deformation. Owing to their layered construction, these products are recommended for use on underfloor heating.

Finished two-layered floors have one more unquestionable advantage - they are ready to use almost immediately after installation. This fact, in addition to

allowing for substantial time savings, also has a great aesthetic significance - the preservation of surface, right at the stage of production, guarantees a uniform and an even protective layer.