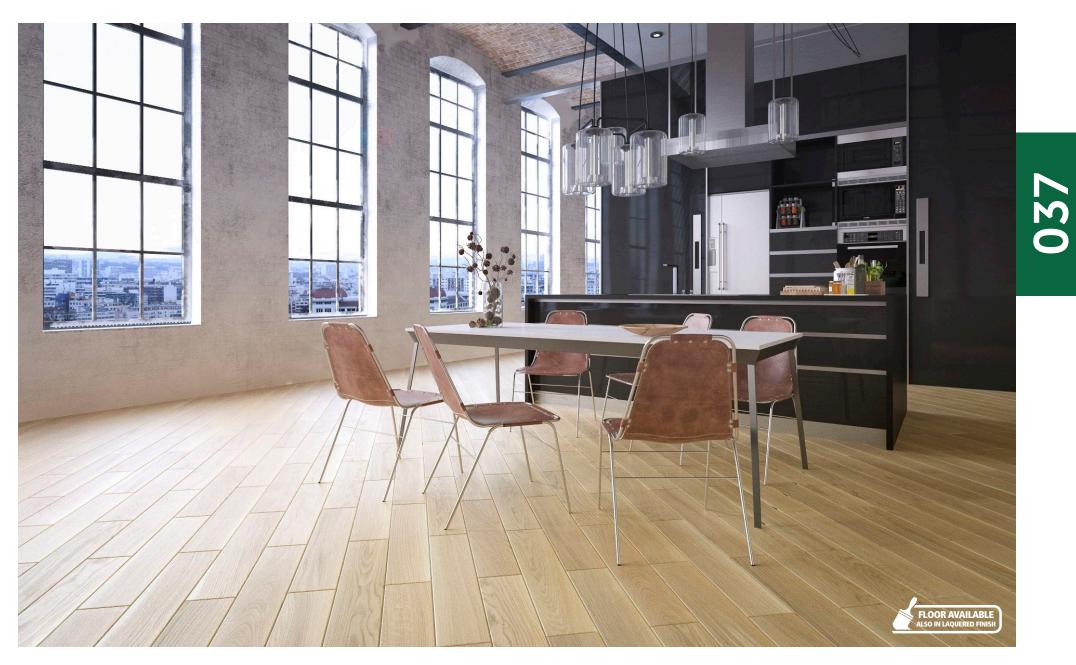

# Layered floors

Product ready for underfloor heating.

Two-layer flooring, up to 6 mm of usable layer.

# a good choice for years

Wooden boards and parquet have decorated Polish houses for years. They enchant by their natural beauty and tempt with innovative functionality. Yet, the choice of floor is a decision for years. The answer to the expectations of the most demanding users are finished two-layer wooden floors, such as FertigDeska and FertigParkiet, which have enjoyed great customer interest for years.

The success of two-layer floors lies in their construction. The top layer, also called noble, which is up to 6 mm thick, is made of oak, ash or exotic wood. The bottom layer is made of durable hardwood or plywood. Excellent selection of raw materials and appropriate, perpendicular arrangement of layers in relation to one another allows to minimize the work of wood. The result is a floor of particular durability and resistance to deformation. Owing to their layered construction, these products are recommended for use on underfloor heating.