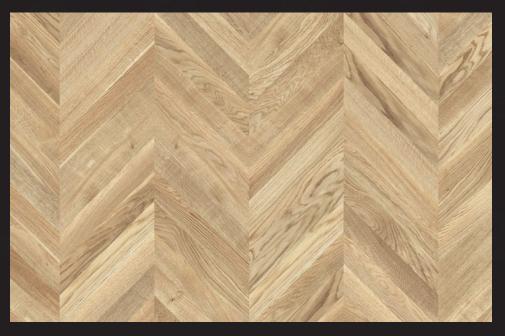

#### Chevron French herringbone pattern

Extremely precise and symmetrical design and a great layout that will satisfy even the most sophisticated tastes – this is what charms the most in this one-of-a-kind floor that takes us on a journey to romantic Paris.

> JAWOR-PARKIET.PL wooden flooring manufacturer

6

4

 $\mathbf{O}$ 

HENRON

UMFI

The wooden, French herringbone-patterned floor gained its popularity among French kings and nobility as early as in the 16th century. The flooring captivated with its precise, symmetrical pattern and added sophisticated elegance to interiors. Now, it has returned with a more modern and functional twist – a finished Chevron floor. Short sides of individual boards are cut at a 45-degree angle, thus forming a shape of an arrowhead. Cutting boards during the production process shortens fitting and guarantees high-quality installation of the complicated pattern, which would be very difficult if each board were cut separately. A Chevron floor does not require sanding, filling or lacquering and it is ready to use right after installation.