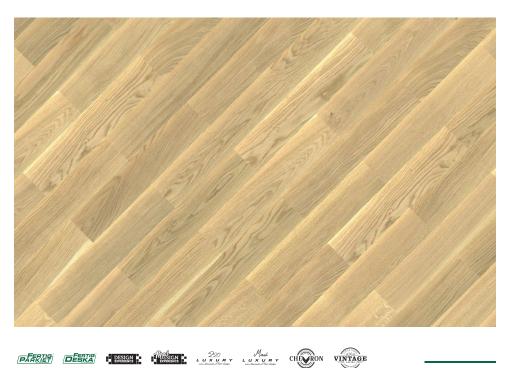

#### FertigParkiet

FertigParkiet – it is a finished, lacquered or covered with oil-wax parquet with two-layer construction. It consists of an noble top layer, 3,6 mm or 6 mm thick, made of oak or ash wood.

The bottom layer, called the stabilizing layer, is made out of hardwood. The application of this layer simplifies the installation and ensures that the floor is resistant to deformation. In order to preserve the wood and to underline its natural aesthetic value the parquet is covered with eight layers of lacquer or three layers of oil-wax. Owing to such construction technology FertigParkiet is recommended for underfloor heating. The highest quality of FertigParkiet is confirmed with a 30-year warranty.

Dimensions: thickness: 11 mm or 14 mm, width: 65-70 mm, length: 490 mm.