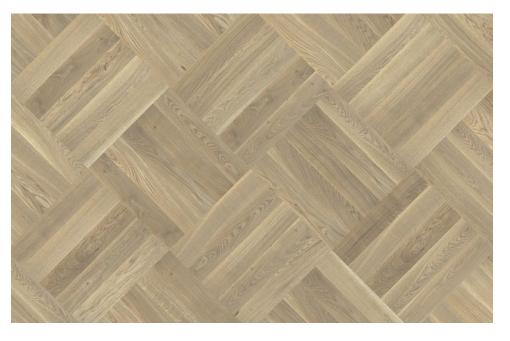

#### FertigDeska Design Experience

ERIENCE

FertigDeska Design Experience is a line of boards cut to the length of 590 or 600 mm. and dedicated to architects. The uniform size of individual floor elements, as well as right and left tongues, release creativity in designers and interior decorators, thus enabling them to create all kinds of patterns such as, e.g., classic herringbone, squares or ladder. Laying the floor in such a way provides originality that will not go unnoticed.

Available in the following dimensions: thickness: 15 mm, width: 120 mm, length: 590 or 600 mm.

> The possibility of arranging the latest series of FertigDeska Design Experience:

The line of boards dedicated to architects in the following dimensions: 600x120x15 mm and finishes: oil-waxed, brushed, bevelled on four sides