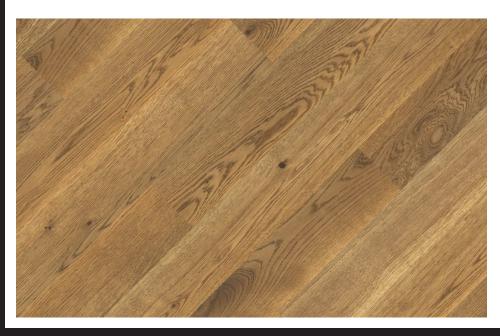

#### FertigDeska Luxury Oak Classic White

Random grain arrangement enriched with large knots creates unique patterns on a floor surface and provides it with a one-of-a-kind design. The delicate, white color of the floor makes it perfectly composed with shabby chic or Provencal interiors and when combined with, e.g., lavender or pastel colors it will create a unique interior, filled with a peaceful and idyllic ambiance.

## FertigDeska Luxury Oak Classic

Varied grains arrangement enriched with exposed knots provide the rooms with a subtle look. The large surface of the boards enhances the drawing of the wood, creating natural patterns. This floor is perfect for rustic, Scandinavian style or raw, modernist interiors.