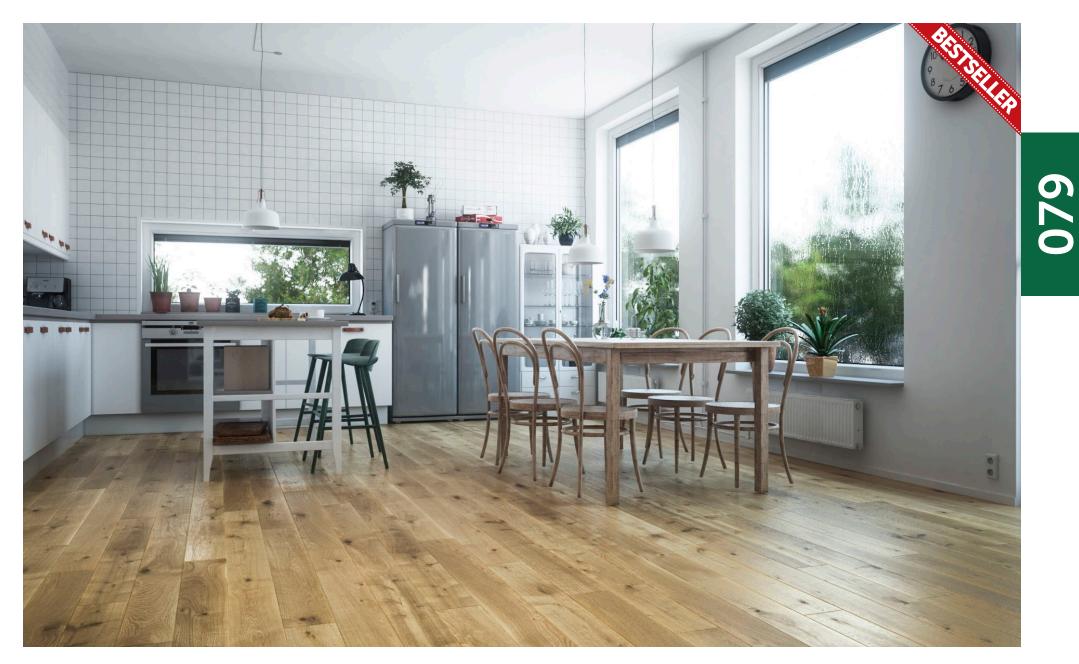

# a good choice for years

Wooden boards and parquet have decorated Polish houses for years. They enchant by their natural beauty and tempt with innovative functionality. Yet, the choice of floor is a decision for years. The answer to the expectations of the most demanding users are finished two-layer wooden floors, such as FertigDeska and FertigParkiet, which have enjoyed great customer interest for years.

The success of two-layer floors lies in their construction. The top layer, also called noble, which is up to 6 mm thick, is made of oak, ash or exotic wood. The bottom layer is made of durable hardwood or plywood. Excellent selection of raw materials and appropriate, perpendicular arrangement of layers in relation to one another allows to minimize the work of wood. The result is a floor of particular durability and resistance to deformation. Owing to their layered construction, these products are recommended for use on underfloor heating.

Finished two-layered floors have one more unquestionable advantage - they are ready to use almost immediately after installation. This fact, in addition to

allowing for substantial time savings, also has a great aesthetic significance - the preservation of surface, right at the stage of production, guarantees a uniform and an even protective layer.