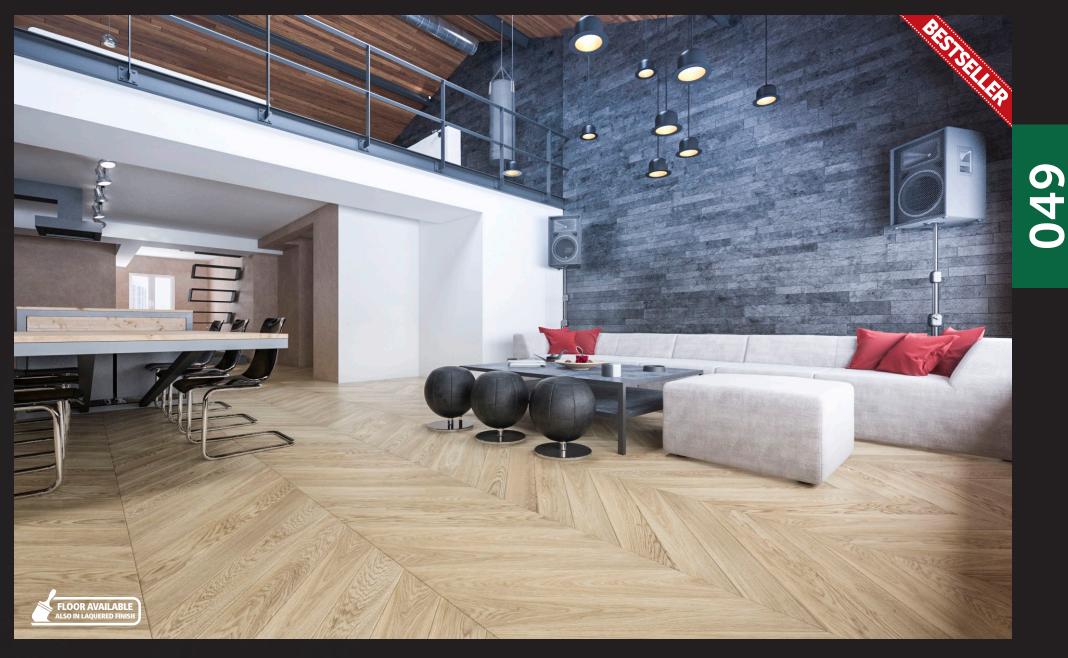

#### Chevron French herringbone pattern

Extremely precise and symmetrical design and a great layout that will satisfy even the most sophisticated tastes – this is what charms the most in this one-of-a-kind floor that takes us on a journey to romantic Paris.

> JAWOR-PARKIET.PL wooden flooring manufacturer

6

4

 $\mathbf{O}$ 

HENRON

UMFI

The wooden, French herringbone-patterned floor gained its popularity among French kings and nobility as early as in the 16th century. The flooring captivated with its precise, symmetrical pattern and added sophisticated elegance to interiors. Now, it has returned with a more modern and functional twist – a finished Chevron floor. Short sides of individual boards are cut at a 45-degree angle, thus forming a shape of an arrowhead. Cutting boards during the production process shortens fitting and guarantees high-quality installation of the complicated pattern, which would be very difficult if each board were cut separately. A Chevron floor does not require sanding, filling or lacquering and it is ready to use right after installation.

By decision of a jury of 150 architects and designers from Poland and abroad, the Chevron collection received the main prize in the category "Floors and Walls" in the Good Design 2018 competition.

FerigDeska Chevron 850 mm x 140 mm pattern width 1202 mm