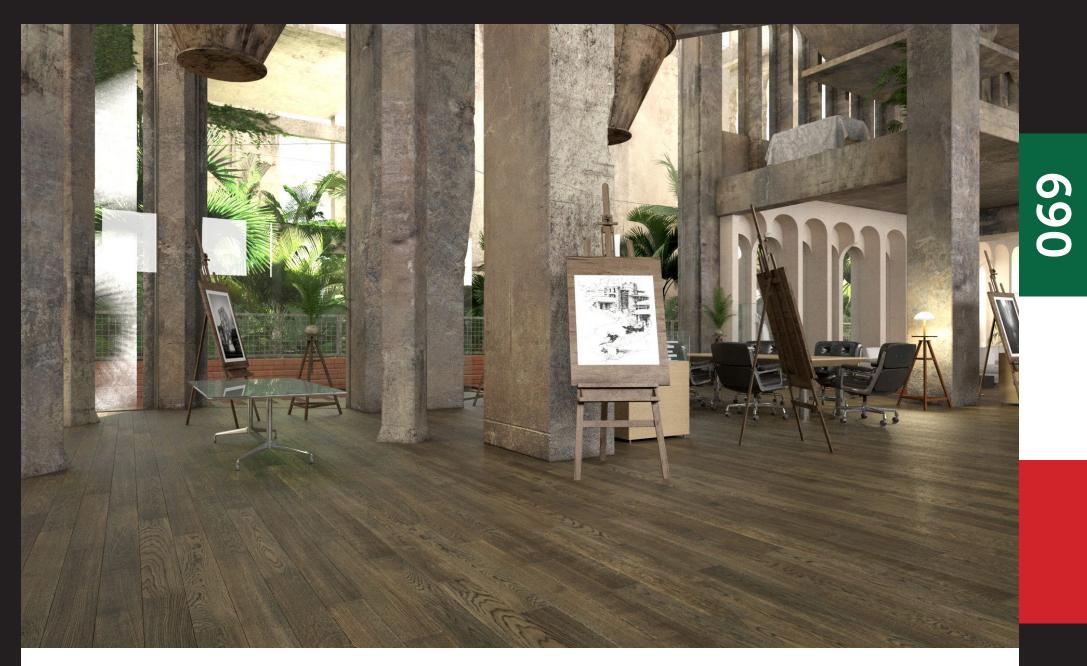

#### FertigDeska Oak Antique

Elegant board with dark tint. The distinctly exposed natural features of wood - a varied grain arrangement, knots and sporadically occurring sapwood - add to its charm. This floor will find its use especially in spacious interiors, to which it will add coziness and warmth.

finishes: 8 layers of durable lacquer, 3 layers of oil-wax, brushing, V4 bevelling, 30-year warranty, underfloor heating

JAWOR-PARKIET.PL WOODEN FLOORING MANUFACTURER

-ERTIG

A finished two-layer board with the following dimensions: 1200x140x14 mm and finishes: oil-waxed, bevelled on four sides