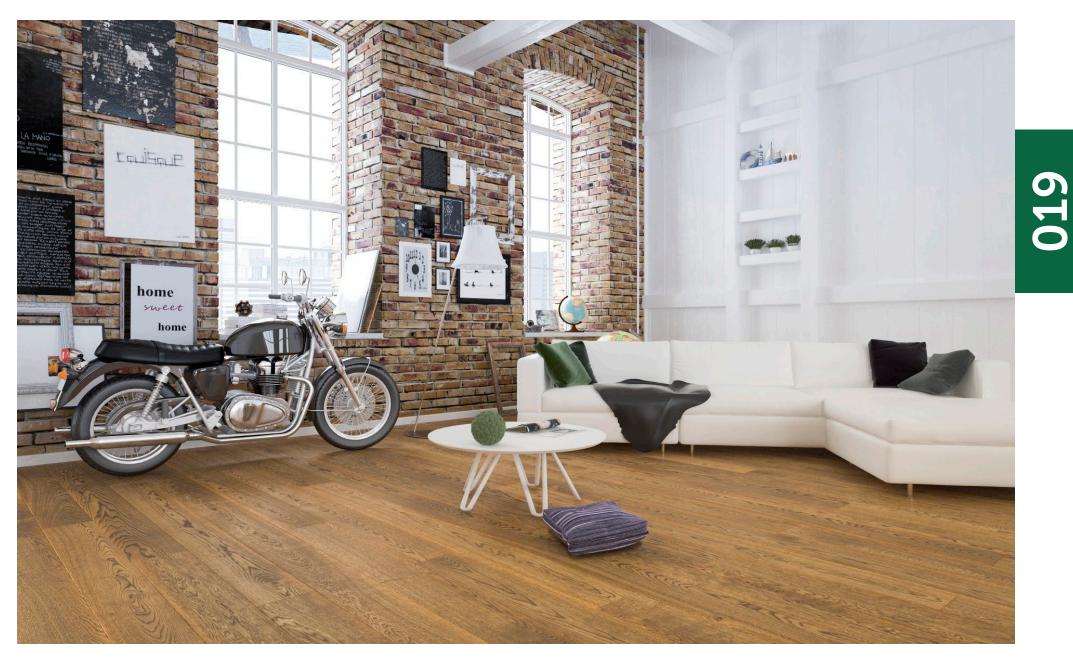

# a good choice for years

Wooden boards and parquet have decorated Polish houses for years. They enchant by their natural beauty and tempt with innovative functionality. Yet, the choice of floor is a decision for years. The answer to the expectations of the most demanding users are finished two-layer wooden floors, such as FertigDeska and FertigParkiet, which have enjoyed great customer interest for years.

The success of two-layer floors lies in their construction. The top layer, also called noble, which is up to 6 mm thick, is made of oak, ash or exotic wood. The bottom layer is made of durable hardwood or plywood. Excellent selection of raw materials and appropriate, perpendicular arrangement of layers in relation to one another allows to minimize the work of wood. The result is a floor of particular durability and resistance to deformation. Owing to their layered construction, these products are recommended for use on underfloor heating.

Finished two-layered floors have one more unquestionable advantage - they are ready to use almost immediately after installation. This fact, in addition to

allowing for substantial time savings, also has a great aesthetic significance - the preservation of surface, right at the stage of production, guarantees a uniform and an even protective layer.