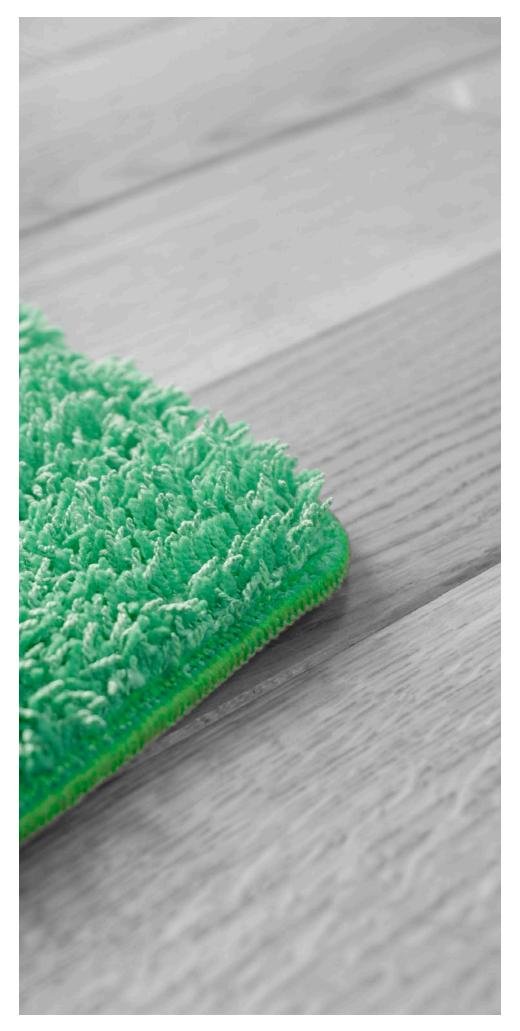

#### Did you know that...

To enjoy the beauty of the wooden floor, you must immediately remove the dirt, using soft brushes, delicately wiped cloth or spray mop and professional care products - a concentrate for lacquered or oil-waxed Jawor-Parkiet floors?

#### Lacquered and oil-waxed floors

PARKER DESKA CHEVRON

Regular cleaning and maintenance are the only way to make your wooden floors look beautiful and fresh. With a view to those who want to take care of their natural qualities and ensure their longevity, a line of professional care products for Jawor-Parkiet wooden has been created.

#### Concentrate for cleaning oil-waxed floors

Used or ongoing cleaning of oiled and waxed floors. The product creates a delicate protective layer on the surface, thus limiting oil wash-out and wood drying.