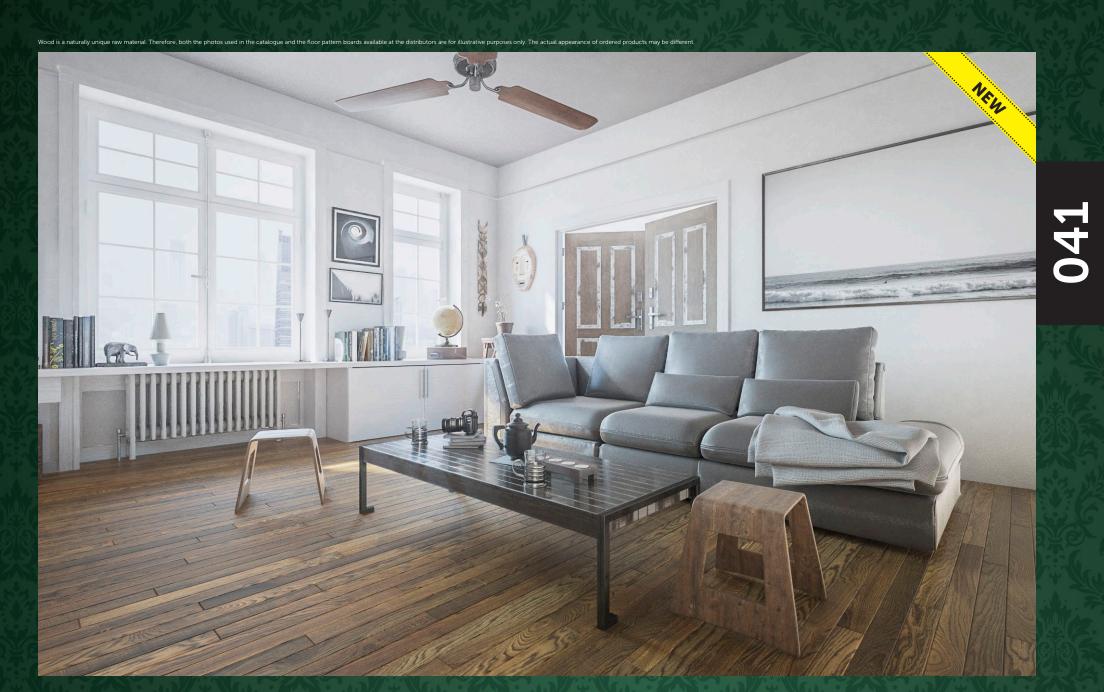

#### **Vintage Series**

Architecture does not tolerate routine and literality. It values individualism, creativity and play with detail. Such is the Vintage Series from Jawor-Parkiet.

Let us imagine gathering the best features of the past decades and combining them into one. In this way, our unique floor is created, in which we can find compositions of opposites and a variety of finishes.

Vintage Series is a two-layer oak floor with a custom design, which, just like a tasteful blend of styles, creates a unique composition. The individual elements are decorated with three different types of finishes – from brushing through the original planning of the surface to the delicate saw marks. There will also be no shortage of natural features of oak flooring, such as slight cracks and natural voids in the raw material. The whole design is protected with three layers of oil-wax and finished with 4-side bevelling. Each of the Vintage Series décors consists of three types of elements and different finishes of the surface, in a similar range of colours. Thanks to this we are sure that the resulting effect will be absolutely unique.

The floor is intended for use on underfloor heating.

Available in the following dimensions: thickness: 15 mm, width: 70 mm, length: 1100–1200 mm.

039