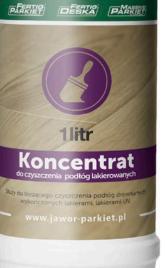

#### Concentrate for cleaning oil-waxed floors

Used or ongoing cleaning of oiled and waxed floors. The product creates a delicate protective layer on the surface, thus limiting oil wash-out and wood drying.

#### Care oil for oil-waxed floors.

It is intended for the care and regeneration of oil-waxed wooden floors. Matted and worn-out coatings can be refreshed with care oil. Regular use will prevent the need for sanding and renovation work in the future.