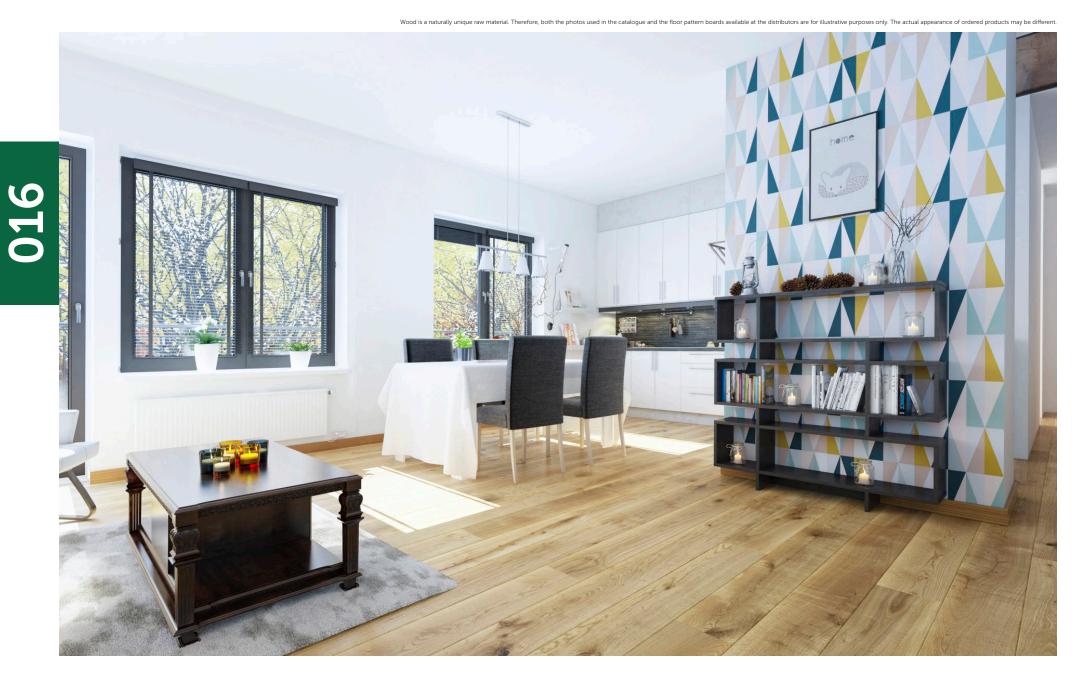

# Layered floors

Product ready for underfloor heating.

Two-layer flooring, up to 6 mm of usable layer.

# a good choice for years

Wooden boards and parquet have decorated Polish houses for years. They enchant by their natural beauty and tempt with innovative functionality. Yet, the choice of floor is a decision for years. The answer to the expectations of the most demanding users are finished two-layer wooden floors, such as FertigDeska and FertigParkiet, which have enjoyed great customer interest for years.

The success of two-layer floors lies in their construction. The top layer, also called noble, which is up to 6 mm thick, is made of oak, ash or exotic wood. The bottom layer is made of durable hardwood or plywood. Excellent selection of raw materials and appropriate, perpendicular arrangement of layers in relation to one another allows to minimize the work of wood. The result is a floor of particular durability and resistance to deformation. Owing to their layered construction, these products are recommended for use on underfloor heating.