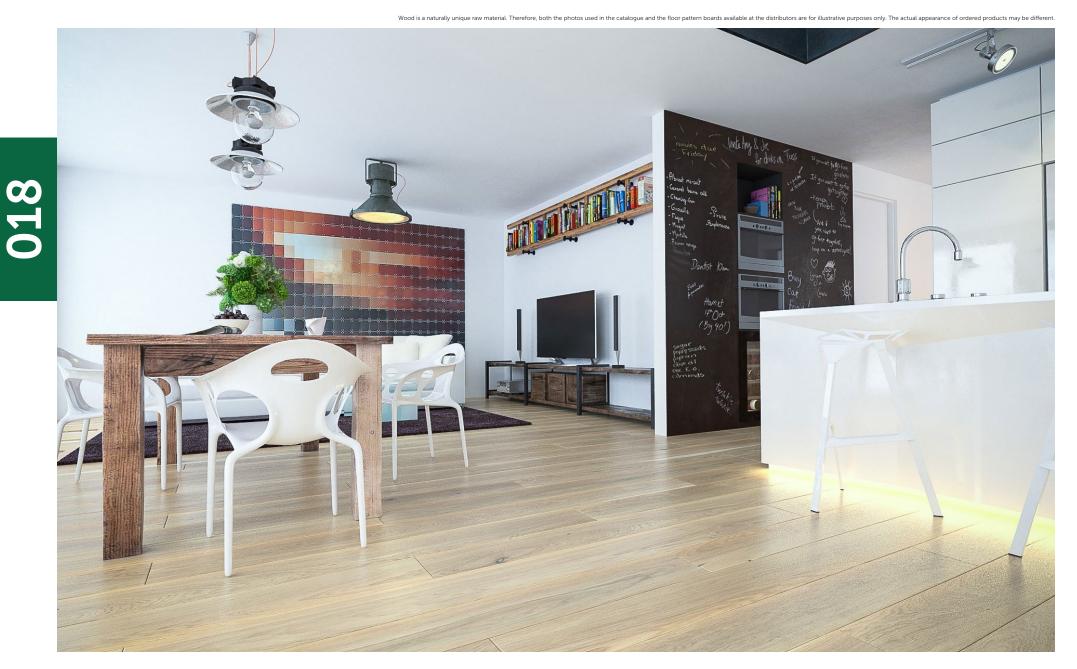

# Layered floors

Product ready for underfloor heating.

Two-layer flooring, up to 6 mm of usable layer.

# a good choice for years

Wooden boards and parquet have decorated Polish houses for years. They enchant by their natural beauty and tempt with innovative functionality. Yet, the choice of floor is a decision for years. The answer to the expectations of the most demanding users are finished two-layer wooden floors, such as FertigDeska and FertigParkiet, which have enjoyed great customer interest for years.

The success of two-layer floors lies in their construction. The top layer, also called noble, which is up to 6 mm thick, is made of oak, ash or exotic wood. The bottom layer is made of durable hardwood or plywood. Excellent selection of raw materials and appropriate, perpendicular arrangement of layers in relation to one another allows to minimize the work of wood. The result is a floor of particular durability and resistance to deformation. Owing to their layered construction, these products are recommended for use on underfloor heating.

Finished two-layered floors have one more unquestionable advantage - they are ready to use almost immediately after installation. This fact, in addition to

allowing for substantial time savings, also has a great aesthetic significance - the preservation of surface, right at the stage of production, guarantees a uniform and an even protective layer.