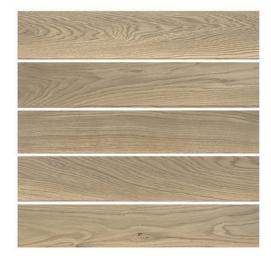

#### FertigDeska Design Experience Maxi

FertigDeska Design Experience Maxi is another proposal for architects and interior decorators who appreciate exceptional design and originality in line with global trends. This is a line of boards cut to a length of 750 mm, which is unified. Its dimension and right and left tongue allow not only to create any patterns, such as classic herringbone, squares or ladder but also allow for even better display of the unique qualities of natural raw material.

#### DOBRY DESIGN 2019

FertigDeska Design Experience Maxi received the prize in the Floors and Walls category through the vote of designers and interior architects in the Good Design 2019 contest

034 | www.en.jawor-parkiet.pl

A finished two-layer board with the following dimensions: 750x150x14 mm and finishes: oil-waxed, brushed, bevelled on four sides

## Design Experience Maxi Oak Elegance

It is a floor that combines timeless classics with modern elegance. Its warm, natural color will perfectly blend with exotic, floral accessories that will add style and elegance. Combined with glass, old bricks or industrial steel, it will create an interior that will not go unnoticed.