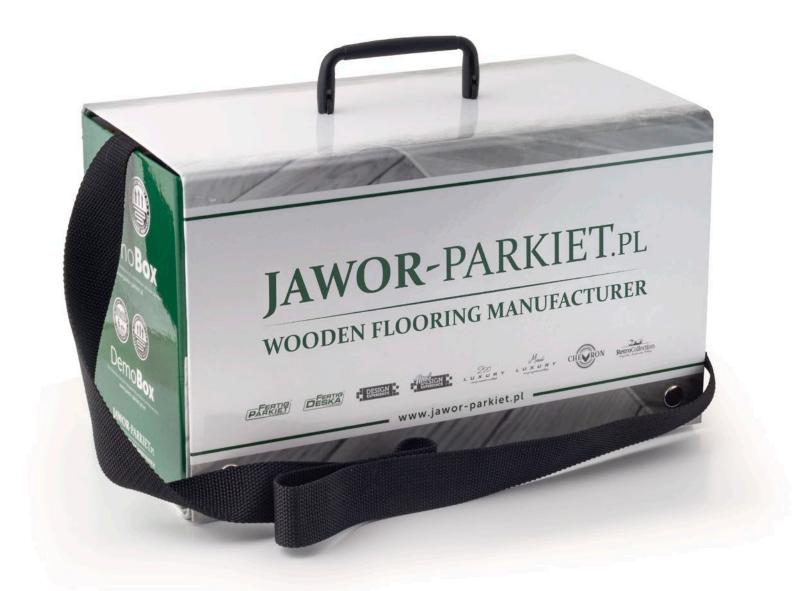

# Why is it worth ordering the DemoBox from Jawor-Parkiet?

- All samples of your favourite floors are presented in an orderly way.
- 24 samples in one place, covering a wide range of our floors.
- Presentation of available flooring thicknesses to match e.g. ceramic tiles.
- Presentation of available colours allowing for proper adjustment to the interior.
- Convenient to transport a handle and a practical shoulder strap.
- Original floor samples as well as high quality textures may be used as an element of professional presentation in your project.
- Possibility to order on-line.