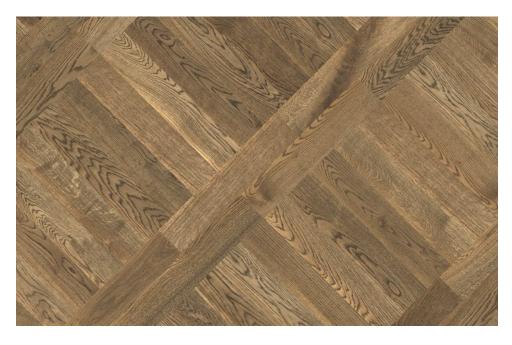

#### FertigDeska Design Experience

ERIENCE

FertigDeska Design Experience is a line of boards cut to the length of 590 or 600 mm. and dedicated to architects. The uniform size of individual floor elements, as well as right and left tongues, release creativity in designers and interior decorators, thus enabling them to create all kinds of patterns such as, e.g., classic herringbone, squares or ladder. Laying the floor in such a way provides originality that will not go unnoticed.

Available in the following dimensions: thickness: 15 mm, width: 120 mm, length: 590 or 600 mm.

> The possibility of arranging the latest series of FertigDeska Design Experience:

The line of boards dedicated to architects in the following dimensions: 600x120x15 mm and finishes: oil-waxed, brushed, bevelled on four sides