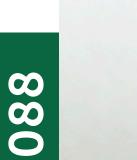

# Layered floors

Product ready for underfloor heating.

Two-layer flooring, up to 6 mm of usable layer.

# a good choice for years

Wooden boards and parquet have decorated Polish houses for years. They enchant by their natural beauty and tempt with innovative functionality. Yet, the choice of floor is a decision for years. The answer to the expectations of the most demanding users are finished two-layer wooden floors, such as FertigDeska and FertigParkiet, which have enjoyed great customer interest for years.

The success of two-layer floors lies in their construction. The top layer, also called noble, which is up to 6 mm thick, is made of oak, ash or exotic wood. The bottom layer is made of durable hardwood or plywood. Excellent selection of raw materials and appropriate, perpendicular arrangement of layers in relation to one another allows to minimize the work of wood. The result is a floor of particular durability and resistance to deformation. Owing to their layered construction, these products are recommended for use on underfloor heating.

Finished two-layered floors have one more unquestionable advantage - they are ready to use almost immediately after installation. This fact, in addition to

allowing for substantial time savings, also has a great aesthetic significance - the preservation of surface, right at the stage of production, guarantees a uniform and an even protective layer.