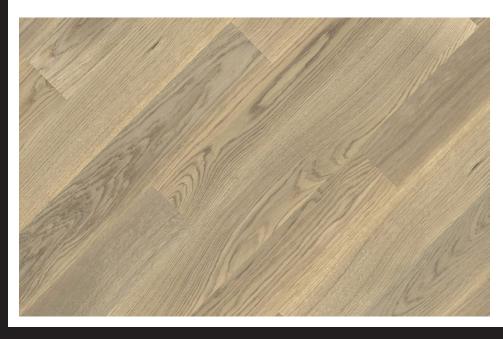

# a good choice for years

Wooden boards and parquet have decorated Polish houses for years. They enchant by their natural beauty and tempt with innovative functionality. Yet, the choice of floor is a decision for years. The answer to the expectations of the most demanding users are finished two-layer wooden floors, such as FertigDeska and FertigParkiet, which have enjoyed great customer interest for years.

The success of two-layer floors lies in their construction. The top layer, also called noble, which is up to 6 mm thick, is made of oak, ash or exotic wood. The bottom layer is made of durable hardwood or plywood. Excellent selection of raw materials and appropriate, perpendicular arrangement of layers in relation to one another allows to minimize the work of wood. The result is a floor of particular durability and resistance to deformation. Owing to their layered construction, these products are recommended for use on underfloor heating.