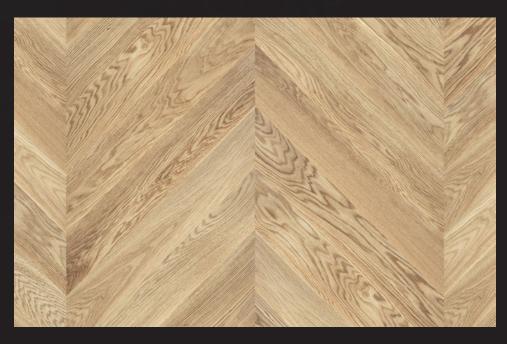

#### Chevron French herringbone pattern

Extremely precise and symmetrical design and a great layout that will satisfy even the most sophisticated tastes – this is what charms the most in this one-of-a-kind floor that takes us on a journey to romantic Paris.

> JAWOR-PARKIET.PL wooden flooring manufacturer

6

4

 $\mathbf{O}$ 

HENRON

UMFI

The wooden, French herringbone-patterned floor gained its popularity among French kings and nobility as early as in the 16th century. The flooring captivated with its precise, symmetrical pattern and added sophisticated elegance to interiors. Now, it has returned with a more modern and functional twist – a finished Chevron floor. Short sides of individual boards are cut at a 45-degree angle, thus forming a shape of an arrowhead. Cutting boards during the production process shortens fitting and guarantees high-quality installation of the complicated pattern, which would be very difficult if each board were cut separately. A Chevron floor does not require sanding, filling or lacquering and it is ready to use right after installation.