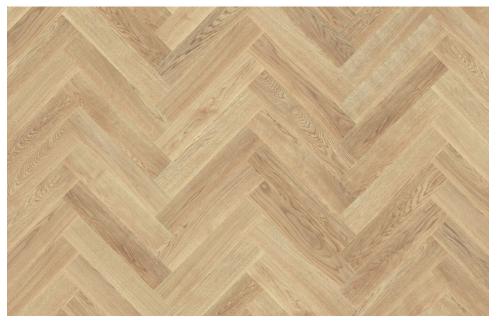

# Layered floors

Product ready for underfloor heating.

Two-layer flooring, up to 6 mm of usable layer.

# a good choice for years

Wooden boards and parquet have decorated Polish houses for years. They enchant by their natural beauty and tempt with innovative functionality. Yet, the choice of floor is a decision for years. The answer to the expectations of the most demanding users are finished two-layer wooden floors, such as FertigDeska and FertigParkiet, which have enjoyed great customer interest for years.

The success of two-layer floors lies in their construction. The top layer, also called noble, which is up to 6 mm thick, is made of oak, ash or exotic wood. The bottom layer is made of durable hardwood or plywood. Excellent selection of raw materials and appropriate, perpendicular arrangement of layers in relation to one another allows to minimize the work of wood. The result is a floor of particular durability and resistance to deformation. Owing to their layered construction, these products are recommended for use on underfloor heating.