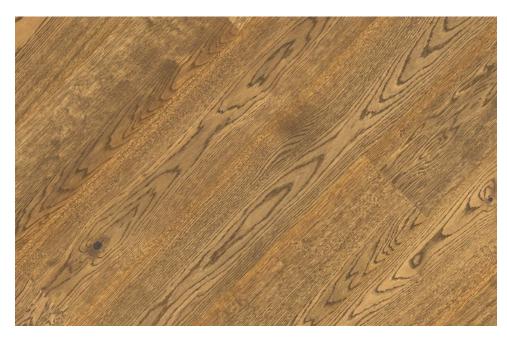

The success of two-layer floors lies in their construction. The top layer, also called noble, which is up to 6 mm thick, is made of oak, ash or exotic wood. The bottom layer is made of durable hardwood or plywood. Excellent selection of raw materials and appropriate, perpendicular arrangement of layers in relation to one another allows to minimize the work of wood. The result is a floor of particular durability and resistance to deformation. Owing to their layered construction, these products are recommended for use on underfloor heating.

After years of use, when we want to refresh a wooden surface or add a new glow, it can successfully undergo a grinding process. The thickness of the top layer of Jawor-Parkiet flooring has been selected, so that it can be sanded even several times in the period of a few decades of use. This guarantees a safe restoration of its surface and allows to enjoy the unique beauty of the natural, raw material for many long years.