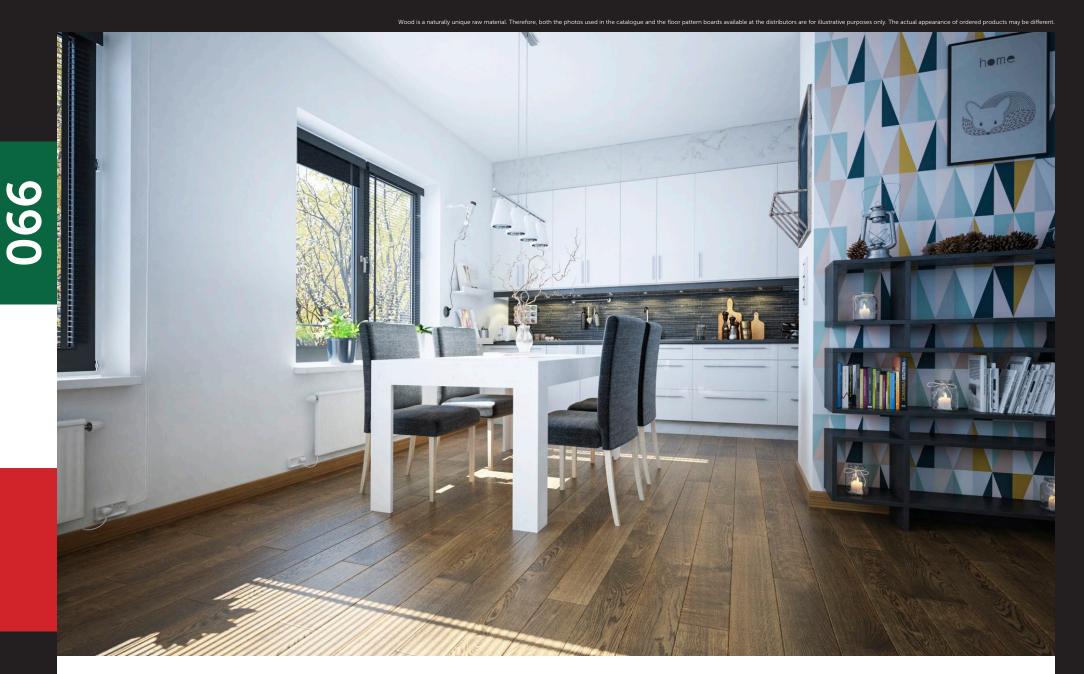

# a good choice for years

Wooden boards and parquet have decorated Polish houses for years. They enchant by their natural beauty and tempt with innovative functionality. Yet, the choice of floor is a decision for years. The answer to the expectations of the most demanding users are finished two-layer wooden floors, such as FertigDeska and FertigParkiet, which have enjoyed great customer interest for years.

The success of two-layer floors lies in their construction. The top layer, also called noble, which is up to 6 mm thick, is made of oak, ash or exotic wood. The bottom layer is made of durable hardwood or plywood. Excellent selection of raw materials and appropriate, perpendicular arrangement of layers in relation to one another allows to minimize the work of wood. The result is a floor of particular durability and resistance to deformation. Owing to their layered construction, these products are recommended for use on underfloor heating.

Finished two-layered floors have one more unquestionable advantage - they are ready to use almost immediately after installation. This fact, in addition to

allowing for substantial time savings, also has a great aesthetic significance - the preservation of surface, right at the stage of production, guarantees a uniform and an even protective layer.