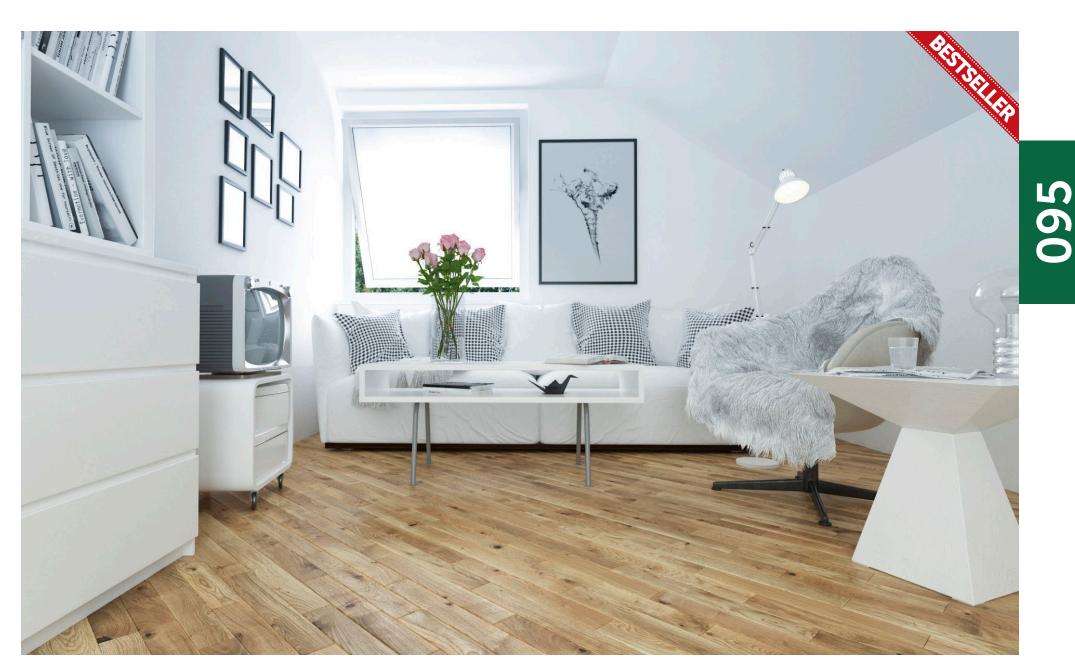

#### FertigDeska

The rich choice of wood types and finishing methods, unique staining methods and superior resistance - are just some of many FertigDeska advantages. This is a finished floor with a two-layered construction, which not only allows the product to be installed on the underfloor heating, but also provides it with great resistance to deformation. In order to protect the wood and expose its natural qualities, the board, directly at the production stage, is covered with three layers of natural oil-wax or eight UV lacquers.

The product features a top layer up to 6 mm thick, one of the thickest on the market, and a bottom layer which is made of hardwood. The quality is assured by 30-year Jawor-Parkiet's warranty.

Dimensions: thickness: 11 or 14 mm, width: 130-150 mm, length: 700-1500 mm.