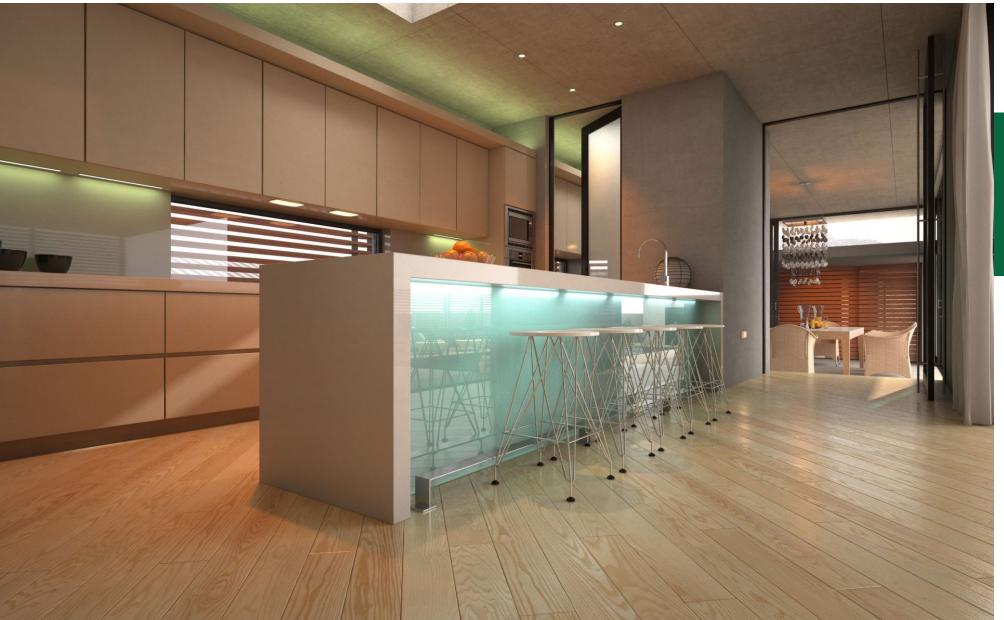

# Layered floors

Product ready for underfloor heating.

Two-layer flooring, up to 6 mm of usable layer.

# a good choice for years

Wooden boards and parquet have decorated Polish houses for years. They enchant by their natural beauty and tempt with innovative functionality. Yet, the choice of floor is a decision for years. The answer to the expectations of the most demanding users are finished two-layer wooden floors, such as FertigDeska and FertigParkiet, which have enjoyed great customer interest for years.

The success of two-layer floors lies in their construction. The top layer, also called noble, which is up to 6 mm thick, is made of oak, ash or exotic wood. The bottom layer is made of durable hardwood or plywood. Excellent selection of raw materials and appropriate, perpendicular arrangement of layers in relation to one another allows to minimize the work of wood. The result is a floor of particular durability and resistance to deformation. Owing to their layered construction, these products are recommended for use on underfloor heating.

Finished two-layered floors have one more unquestionable advantage - they are ready to use almost immediately after installation. This fact, in addition to

allowing for substantial time savings, also has a great aesthetic significance - the preservation of surface, right at the stage of production, guarantees a uniform and an even protective layer.