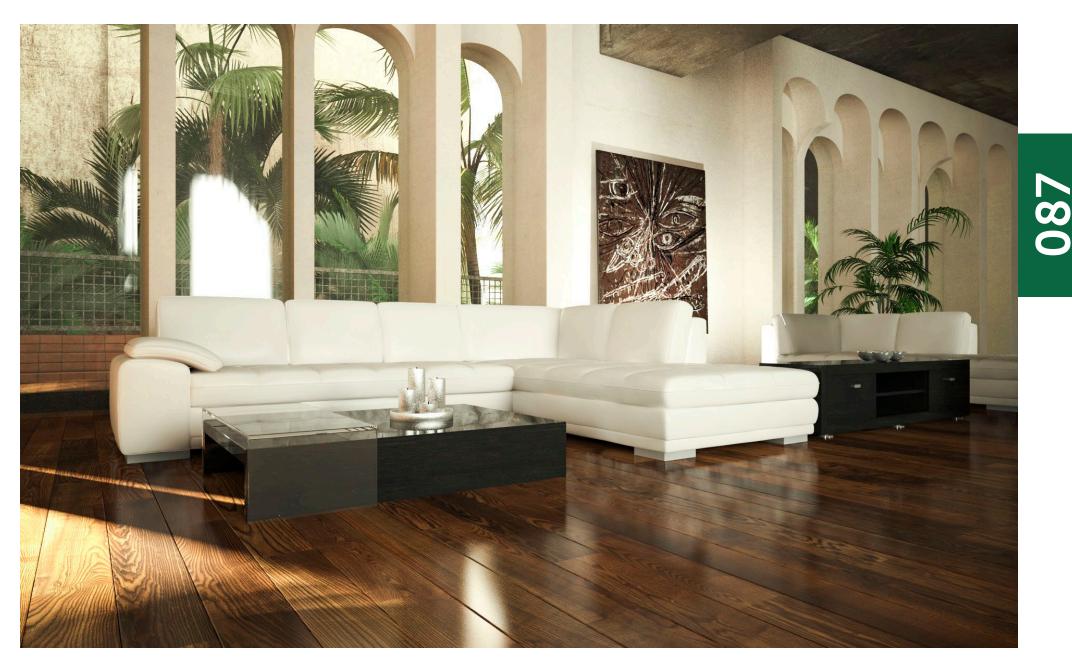

# a good choice for years

Wooden boards and parquet have decorated Polish houses for years. They enchant by their natural beauty and tempt with innovative functionality. Yet, the choice of floor is a decision for years. The answer to the expectations of the most demanding users are finished two-layer wooden floors, such as FertigDeska and FertigParkiet, which have enjoyed great customer interest for years.

The success of two-layer floors lies in their construction. The top layer, also called noble, which is up to 6 mm thick, is made of oak, ash or exotic wood. The bottom layer is made of durable hardwood or plywood. Excellent selection of raw materials and appropriate, perpendicular arrangement of layers in relation to one another allows to minimize the work of wood. The result is a floor of particular durability and resistance to deformation. Owing to their layered construction, these products are recommended for use on underfloor heating.

Finished two-layered floors have one more unquestionable advantage - they are ready to use almost immediately after installation. This fact, in addition to

allowing for substantial time savings, also has a great aesthetic significance - the preservation of surface, right at the stage of production, guarantees a uniform and an even protective layer.