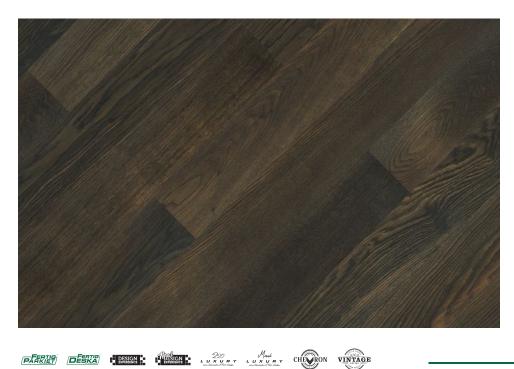

#### Oak Vintage 1940's Black on Fire

Expressive like Rita Hayworth as a pin-up girl, yet elegant as Katharine Hepburn in Woman of the Year. Black on Fire is an aesthetic mix of dark brown and black, with touches of flaming brown accents. A floor in this colour is an interesting proposition for spacious interiors, where it will be well composed with bright furniture and soft-to-touch accessories.

finishes: 3 layers of oil-wax, V4 bevelling, brushing, planning, gentle transverse saw marks, 30-year warranty, underfloor heating