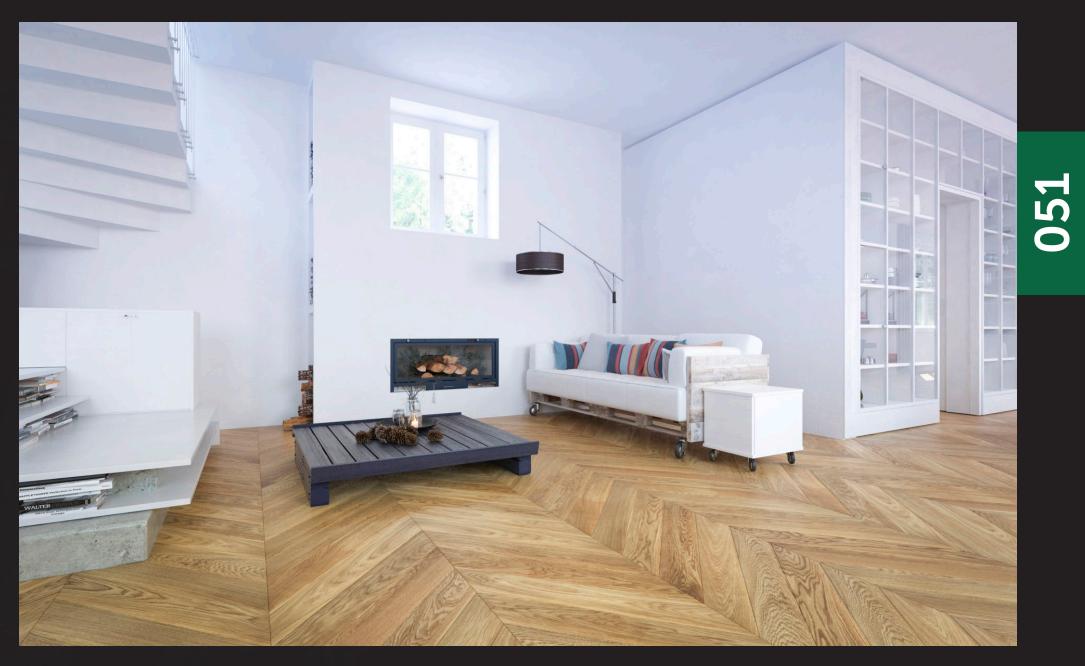

#### Chevron French herringbone pattern

Extremely precise and symmetrical design and a great layout that will satisfy even the most sophisticated tastes – this is what charms the most in this one-of-a-kind floor that takes us on a journey to romantic Paris.

> JAWOR-PARKIET.PL wooden flooring manufacturer

6

4

 $\mathbf{O}$ 

HENRON

UMFI

The wooden, French herringbone-patterned floor gained its popularity among French kings and nobility as early as in the 16th century. The flooring captivated with its precise, symmetrical pattern and added sophisticated elegance to interiors. Now, it has returned with a more modern and functional twist – a finished Chevron floor. Short sides of individual boards are cut at a 45-degree angle, thus forming a shape of an arrowhead. Cutting boards during the production process shortens fitting and guarantees high-quality installation of the complicated pattern, which would be very difficult if each board were cut separately. A Chevron floor does not require sanding, filling or lacquering and it is ready to use right after installation.

By decision of a jury of 150 architects and designers from Poland and abroad, the Chevron collection received the main prize in the category "Floors and Walls" in the Good Design 2018 competition.

FerigDeska Chevron 850 mm x 140 mm pattern width 1202 mm