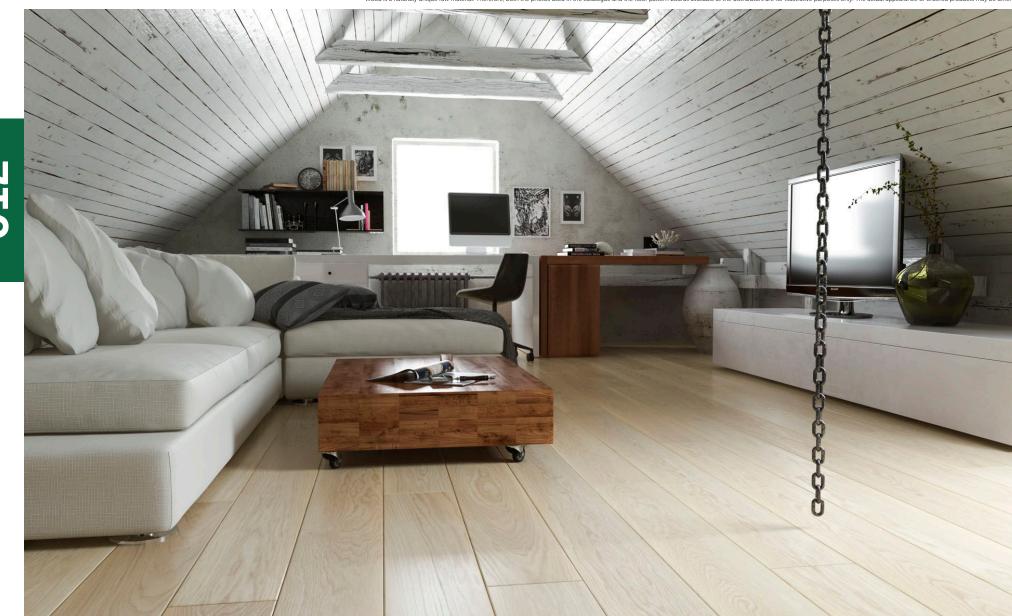

# Layered floors

Product ready for underfloor heating.

Two-layer flooring, up to 6 mm of usable layer.

# a good choice for years

Wooden boards and parquet have decorated Polish houses for years. They enchant by their natural beauty and tempt with innovative functionality. Yet, the choice of floor is a decision for years. The answer to the expectations of the most demanding users are finished two-layer wooden floors, such as FertigDeska and FertigParkiet, which have enjoyed great customer interest for years.

The success of two-layer floors lies in their construction. The top layer, also called noble, which is up to 6 mm thick, is made of oak, ash or exotic wood. The bottom layer is made of durable hardwood or plywood. Excellent selection of raw materials and appropriate, perpendicular arrangement of layers in relation to one another allows to minimize the work of wood. The result is a floor of particular durability and resistance to deformation. Owing to their layered construction, these products are recommended for use on underfloor heating.

Finished two-layered floors have one more unquestionable advantage - they are ready to use almost immediately after installation. This fact, in addition to

allowing for substantial time savings, also has a great aesthetic significance - the preservation of surface, right at the stage of production, guarantees a uniform and an even protective layer.