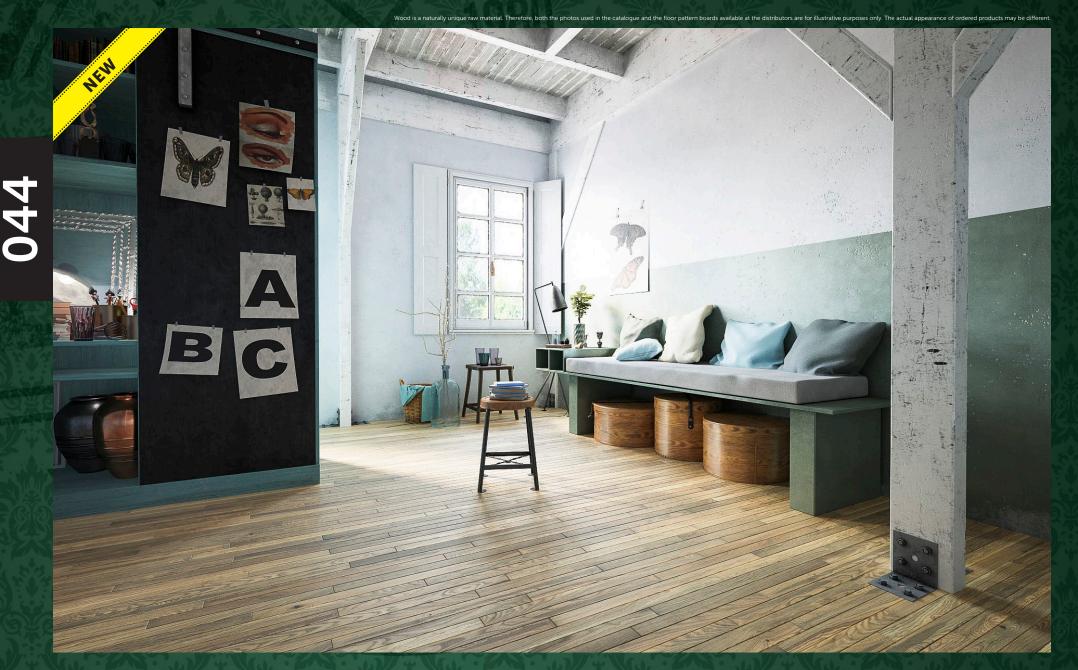

d, bevelled on four sides, planning, saw marks



042 | www.en.jawor-parkiet.pl



A finished two-layer parquet with the following dimensions: 1200x70x15 mm and finishes: oil-waxed, brushed, bevelled on four sides, planning, saw marks



#### Oak Vintage 1960's Touch of Gray

A multi-dimensional floor, as was the femininity of the 60s, in which geometric patterns in Yves Saint Laurent's designs contrasted with the Jackie Kennedy's stylish suits. It is in vain to look for a uniform colour here. In this décor, beige colours are mixed with grey and sepia accents. It combines perfectly with raw interiors full of glass and metal and in loft-like arrangements.



finishes: 3 layers of oil-wax, V4 bevelling, brushing, planning, gentle transverse saw marks, 30-year warranty, underfloor heating





A finished two-layer parquet with the following dimensions: 1200x70x15 mm and finishes: oil-waxed, brushed, bevelled on four sides, planning, saw marks

#### Oak Vintage 1970's Dusty Brown

finishes: 3 layers of oil-wax, V4 bevelling, brushing, planning, gentle transverse saw marks, 30-year warranty, underfloor heating

Freedom of style and nonchalance are the hallmarks of this period. Such is the Vintage Series in Dusty Brown shade. In this décor brown and grey sparkle with many shades. It allows for greater flexibility in the application and own interpretation of colours. Like the disco music of the 70s and Jane Birkin styling. This floor can be used both in classic, as well as boho and eclectic style interiors.





044 | www.en.jawor-parkiet.pl

JAWOR-PARKIET.PL WOODEN FLOORING MANUF