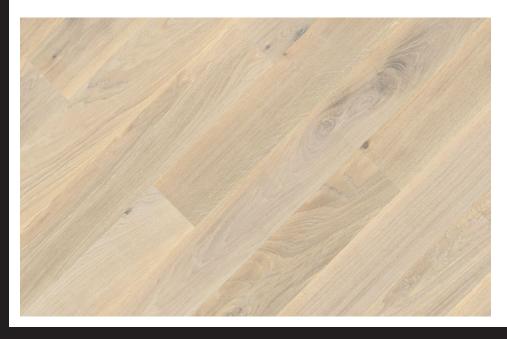

#### FertigDeska Oak Color Alabastro

The inspiration for creating a new color from the FertigDeska Color Inspiration line was the clear, rocky shores of the Tremiti archipelago. Owing to this natural, oak Color Inspiration Alabastro floor, we can always come back to holiday hikes on the hot rocky banks of charming Italian islands.