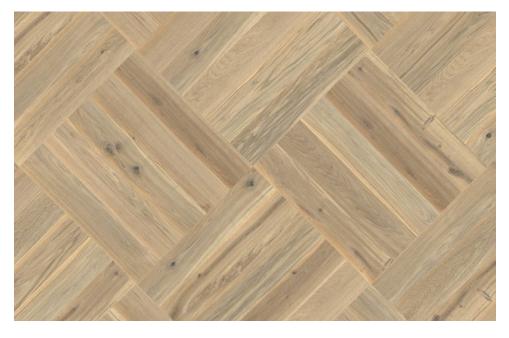

#### **Vintage Series**

Architecture does not tolerate routine and literality. It values individualism, creativity and play with detail. Such is the Vintage Series from Jawor-Parkiet.

Let us imagine gathering the best features of the past decades and combining them into one. In this way, our unique floor is created, in which we can find compositions of opposites and a variety of finishes.

Vintage Series is a two-layer oak floor with a custom design, which, just like a tasteful blend of styles, creates a unique composition. The individual elements are decorated with three different types of finishes – from brushing through the original planning of the surface to the delicate saw marks. There will also be no shortage of natural features of oak flooring, such as slight cracks and natural voids in the raw material. The whole design is protected with three layers of oil-wax and finished with 4-side bevelling. Each of the Vintage Series décors consists of three types of elements and different finishes of the surface, in a similar range of colours. Thanks to this we are sure that the resulting effect will be absolutely unique.