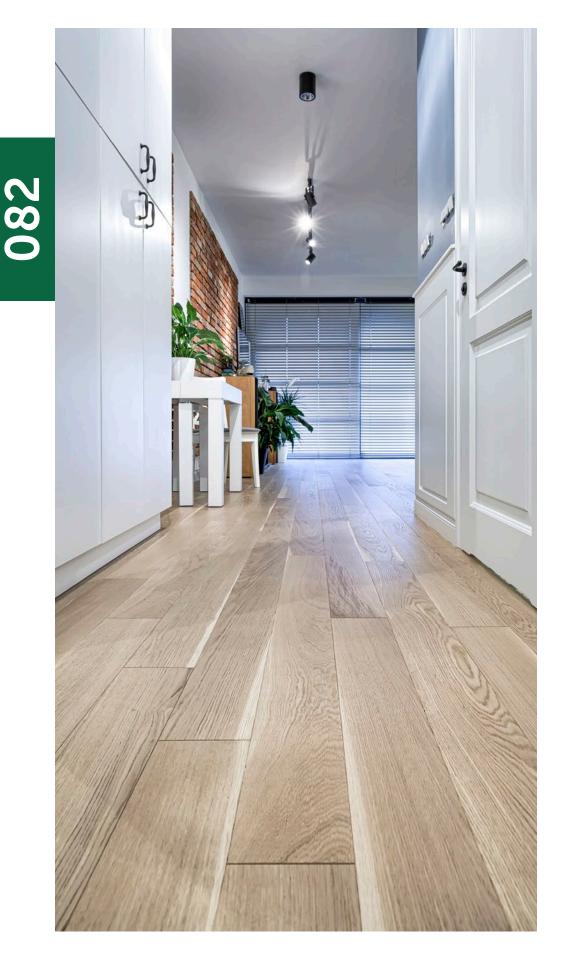

#### Strong entrance - which floor for the hallway?

It should not only integrate harmoniously with interior design but also be durable, functional and resilient to damage - the floor in a hallway has a difficult task. So, do we have to choose a concrete floor or tiling for this part of our apartment? Nothing could be further from truth! However, when selecting natural wood, we should remember about a few basic principles.

There is only one chance to make a first impression. Usually, it is the hallway that receives guests in our apartment and its design often determines whether they feel comfortable and snuggly. Therefore, it should not be neglected. The hallway is one of the most intensively utilized spaces in our home. Thus, when selecting a floor for the hallway we must make sure that it will pass the durability test, be functional and maximally resilient to damage.

## Choose the right raw material and remember about proper upkeep.

If we decide to go with a wooden floor, we should choose hardwood. Therefore, the best choice for our hallway will be oak or ash. A durable raw material, however, is not enough. To ensure that our floor lasts for years, we should properly preserve its surface. Both varnish and oil-wax will protect natural wood against humidity, mechanical damage and scratching. Because the hallway is highly utilized, those who decided to lay a natural floor in this area often complain about visible passageways on the wood surface. They are easy to avoid if we keep in mind a number of basic principles concerning proper maintenance and upkeep of a natural raw material