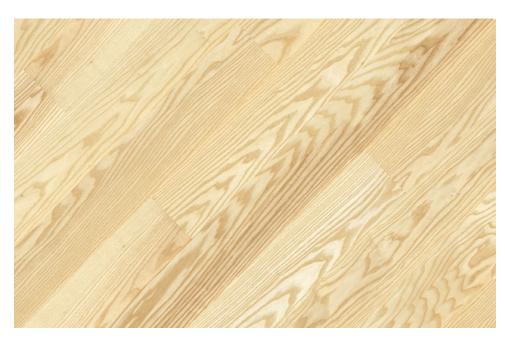

The success of two-layer floors lies in their construction. The top layer, also called noble, which is up to 6 mm thick, is made of oak, ash or exotic wood. The bottom layer is made of durable hardwood or plywood. Excellent selection of raw materials and appropriate, perpendicular arrangement of layers in relation to one another allows to minimize the work of wood. The result is a floor of particular durability and resistance to deformation. Owing to their layered construction, these products are recommended for use on underfloor heating.

After years of use, when we want to refresh a wooden surface or add a new glow, it can successfully undergo a grinding process. The thickness of the top layer of Jawor-Parkiet flooring has been selected, so that it can be sanded even several times in the period of a few decades of use. This guarantees a safe restoration of its surface and allows to enjoy the unique beauty of the natural, raw material for many long years.