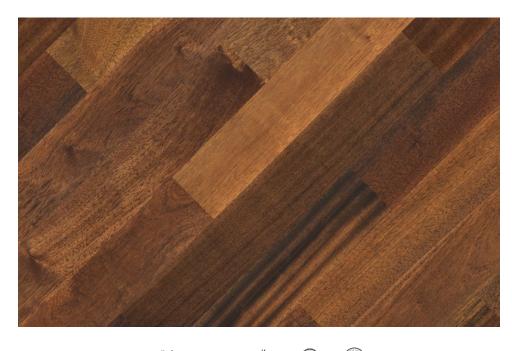

# a good choice for years

Wooden boards and parquet have decorated Polish houses for years. They enchant by their natural beauty and tempt with innovative functionality. Yet, the choice of floor is a decision for years. The answer to the expectations of the most demanding users are finished two-layer wooden floors, such as FertigDeska and FertigParkiet, which have enjoyed great customer interest for years.

The success of two-layer floors lies in their construction. The top layer, also called noble, which is up to 6 mm thick, is made of oak, ash or exotic wood. The bottom layer is made of durable hardwood or plywood. Excellent selection of raw materials and appropriate, perpendicular arrangement of layers in relation to one another allows to minimize the work of wood. The result is a floor of particular durability and resistance to deformation. Owing to their layered construction, these products are recommended for use on underfloor heating.

Finished two-layered floors have one more unquestionable advantage - they are ready to use almost immediately after installation. This fact, in addition to

allowing for substantial time savings, also has a great aesthetic significance - the preservation of surface, right at the stage of production, guarantees a uniform and an even protective layer.