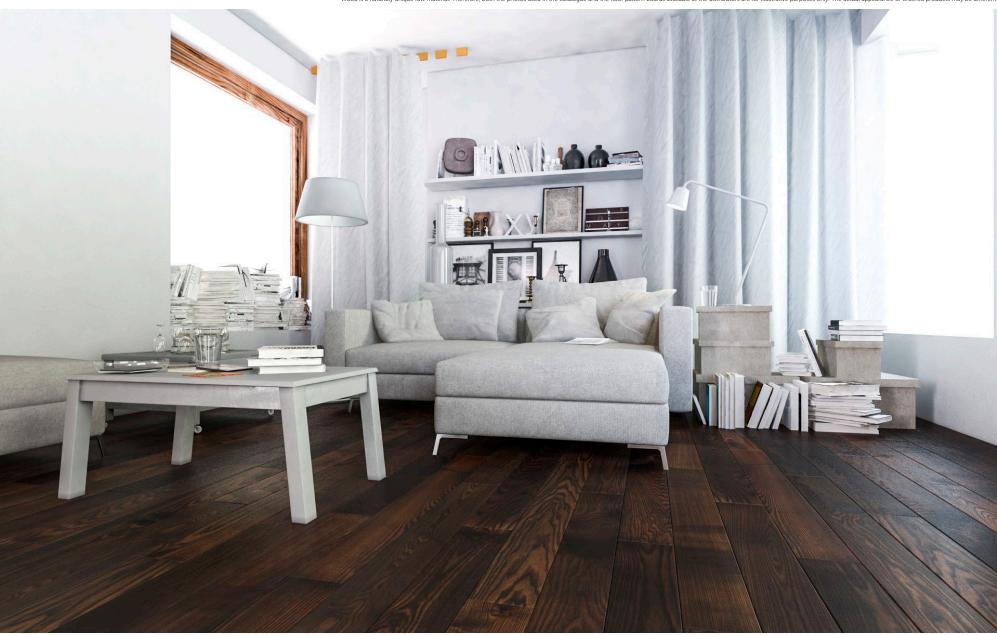

# a good choice for years

Wooden boards and parquet have decorated Polish houses for years. They enchant by their natural beauty and tempt with innovative functionality. Yet, the choice of floor is a decision for years. The answer to the expectations of the most demanding users are finished two-layer wooden floors, such as FertigDeska and FertigParkiet, which have enjoyed great customer interest for years.

The success of two-layer floors lies in their construction. The top layer, also called noble, which is up to 6 mm thick, is made of oak, ash or exotic wood. The bottom layer is made of durable hardwood or plywood. Excellent selection of raw materials and appropriate, perpendicular arrangement of layers in relation to one another allows to minimize the work of wood. The result is a floor of particular durability and resistance to deformation. Owing to their layered construction, these products are recommended for use on underfloor heating.

After years of use, when we want to refresh a wooden surface or add a new glow, it can successfully undergo a grinding process. The thickness of the top layer of Jawor-Parkiet flooring has been selected, so that it can be sanded even several times in the period of a few decades of use. This guarantees a safe restoration of its surface and allows to enjoy the unique beauty of the natural, raw material for many long years.