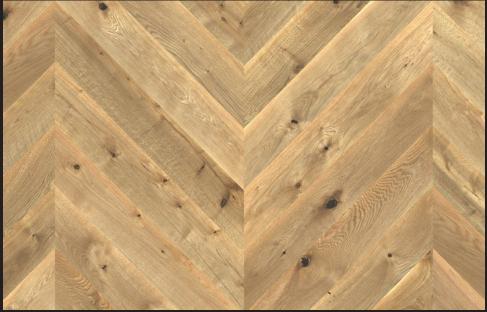

#### Chevron French herringbone pattern

Extremely precise and symmetrical design and a great layout that will satisfy even the most sophisticated tastes – this is what charms the most in this one-of-a-kind floor that takes us on a journey to romantic Paris.

> JAWOR-PARKIET.PL wooden flooring manufacturer

6

4

 $\mathbf{O}$ 

HENRON

UMFI

The wooden, French herringbone-patterned floor gained its popularity among French kings and nobility as early as in the 16th century. The flooring captivated with its precise, symmetrical pattern and added sophisticated elegance to interiors. Now, it has returned with a more modern and functional twist – a finished Chevron floor. Short sides of individual boards are cut at a 45-degree angle, thus forming a shape of an arrowhead. Cutting boards during the production process shortens fitting and guarantees high-quality installation of the complicated pattern, which would be very difficult if each board were cut separately. A Chevron floor does not require sanding, filling or lacquering and it is ready to use right after installation.