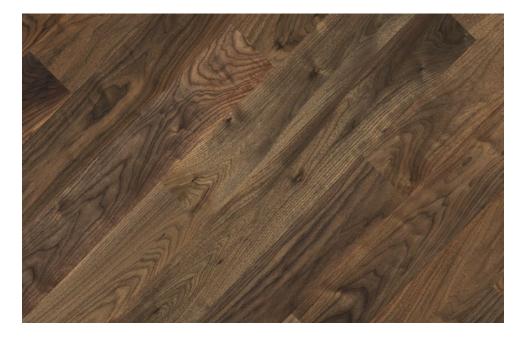

#### FertigDeska Walnut Premium

The board constitutes the quintessence of exotic beauty. It is characterized by similar colors of individual elements and a random grain arrangement. The surface is broken by single knots and intermittent sapwood. A subtle, deep shade of walnut makes the floor a perfect match for representative, spacious interiors.

finishes: 8 layers of durable lacquer, 3 layers of oil-wax, V4 bevelling, 30-year warranty, underfloor heating

A finished two-layer board with the following dimensions: 1200x140x14 mm and finishes: lacquered, bevelled on four sides