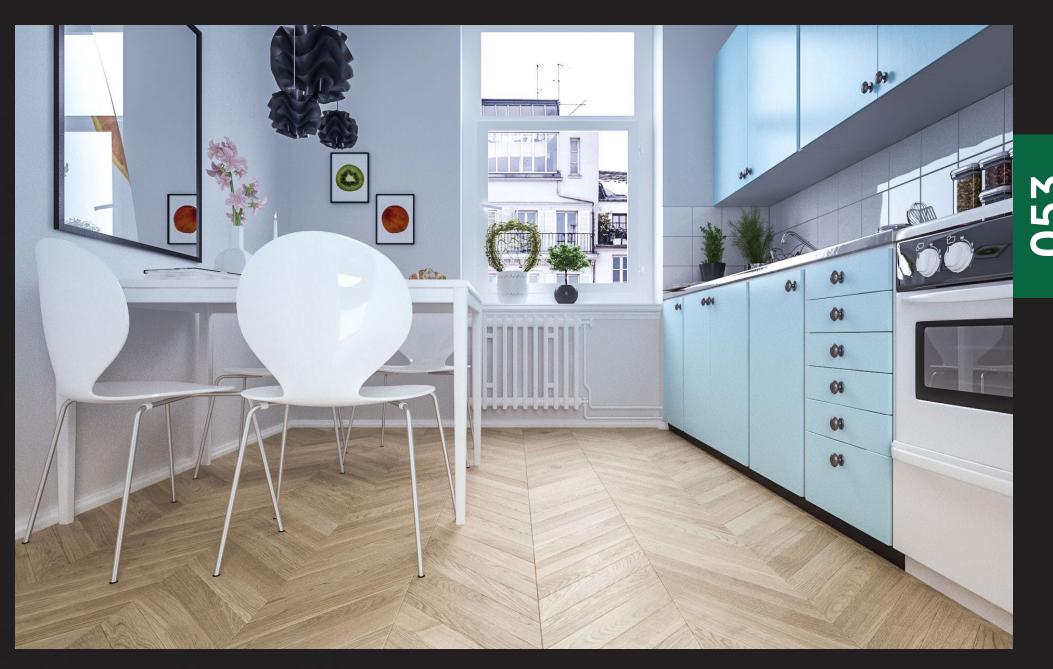

#### Chevron French herringbone pattern

Extremely precise and symmetrical design and a great layout that will satisfy even the most sophisticated tastes – this is what charms the most in this one-of-a-kind floor that takes us on a journey to romantic Paris.

> JAWOR-PARKIET.PL wooden flooring manufacturer

6

4

 $\mathbf{O}$ 

HENRON

UMFI

The wooden, French herringbone-patterned floor gained its popularity among French kings and nobility as early as in the 16th century. The flooring captivated with its precise, symmetrical pattern and added sophisticated elegance to interiors. Now, it has returned with a more modern and functional twist – a finished Chevron floor. Short sides of individual boards are cut at a 45-degree angle, thus forming a shape of an arrowhead. Cutting boards during the production process shortens fitting and guarantees high-quality installation of the complicated pattern, which would be very difficult if each board were cut separately. A Chevron floor does not require sanding, filling or lacquering and it is ready to use right after installation.

## FertigDeska Chevron Oak Color Bianco

Colors of this oak board bring to mind the heavenly ambiance of sandy Italian beaches. Exceptional color combined with the original lying pattern will make this bleached floor appealing to the tastes of customers who value modern design. It will be perfect for Scandinavian design and spacious rooms.