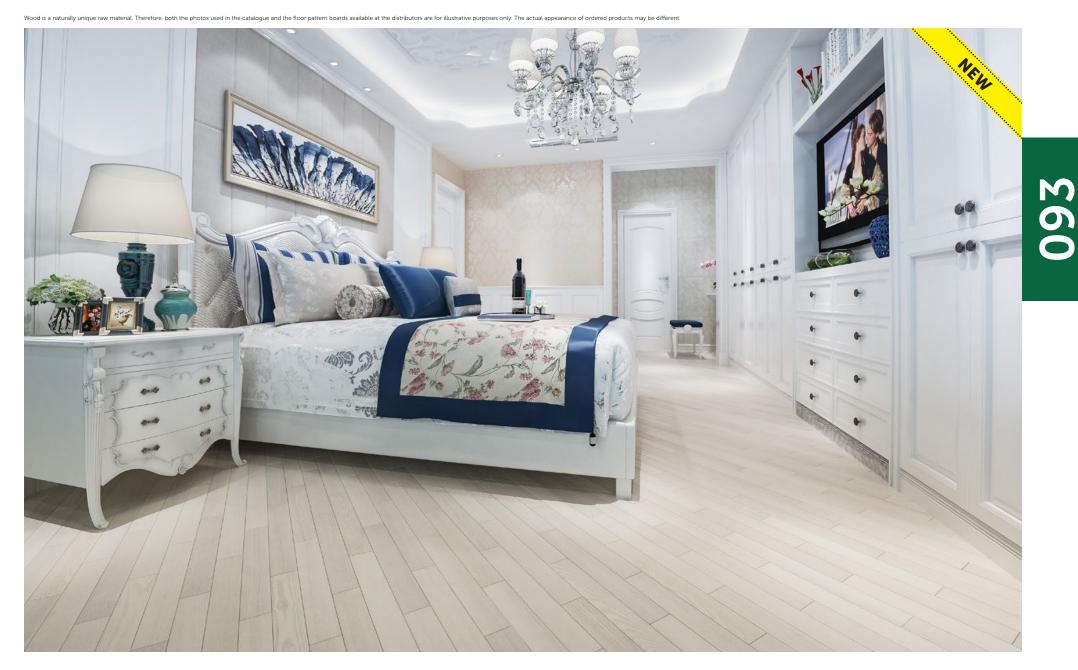

#### FertigDeska

The rich choice of wood types and finishing methods, unique staining methods and superior resistance - are just some of many FertigDeska advantages. This is a finished floor with a two-layered construction, which not only allows the product to be installed on the underfloor heating, but also provides it with great resistance to deformation. In order to protect the wood and expose its natural qualities, the board, directly at the production stage, is covered with three layers of natural oil-wax or eight UV lacquers.

The product features a top layer up to 6 mm thick, one of the thickest on the market, and a bottom layer which is made of hardwood. The quality is assured by 30-year Jawor-Parkiet's warranty.

Dimensions: thickness: 11 or 14 mm, width: 130-150 mm, length: 700-1500 mm.