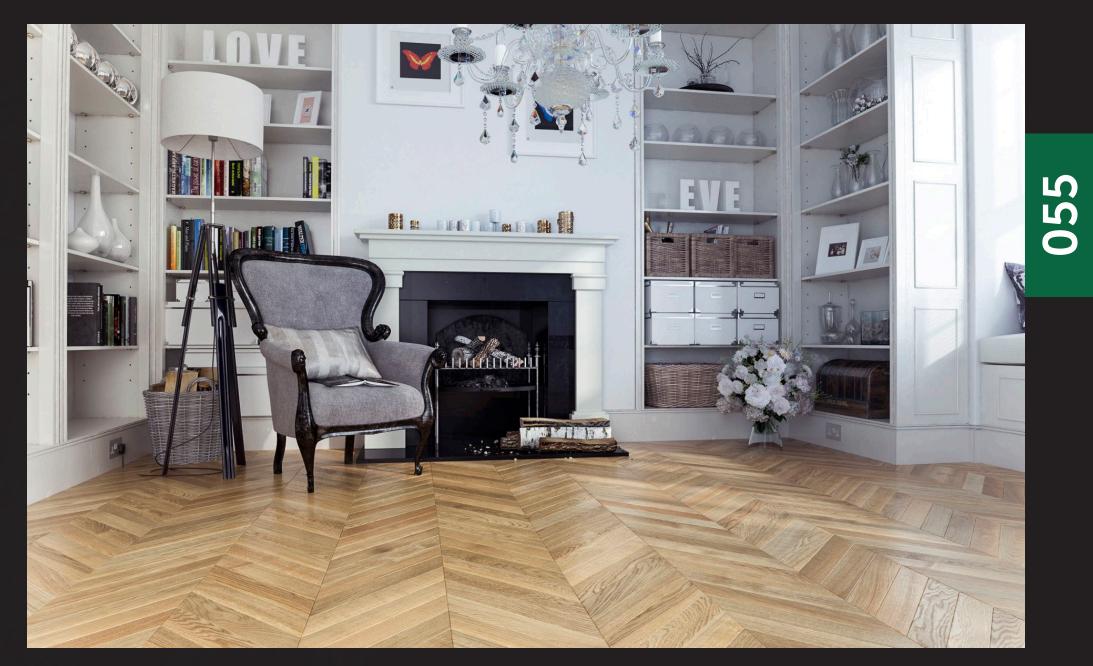

#### Chevron French herringbone pattern

Extremely precise and symmetrical design and a great layout that will satisfy even the most sophisticated tastes – this is what charms the most in this one-of-a-kind floor that takes us on a journey to romantic Paris.

> JAWOR-PARKIET.PL wooden flooring manufacturer

6

4

 $\mathbf{O}$ 

HENRON

UMFI

The wooden, French herringbone-patterned floor gained its popularity among French kings and nobility as early as in the 16th century. The flooring captivated with its precise, symmetrical pattern and added sophisticated elegance to interiors. Now, it has returned with a more modern and functional twist – a finished Chevron floor. Short sides of individual boards are cut at a 45-degree angle, thus forming a shape of an arrowhead. Cutting boards during the production process shortens fitting and guarantees high-quality installation of the complicated pattern, which would be very difficult if each board were cut separately. A Chevron floor does not require sanding, filling or lacquering and it is ready to use right after installation.

By decision of a jury of 150 architects and designers from Poland and abroad, the Chevron collection received the main prize in the category "Floors and Walls" in the Good Design 2018 competition.

FerigDeska Chevron 850 mm x 140 mm pattern width 1202 mm