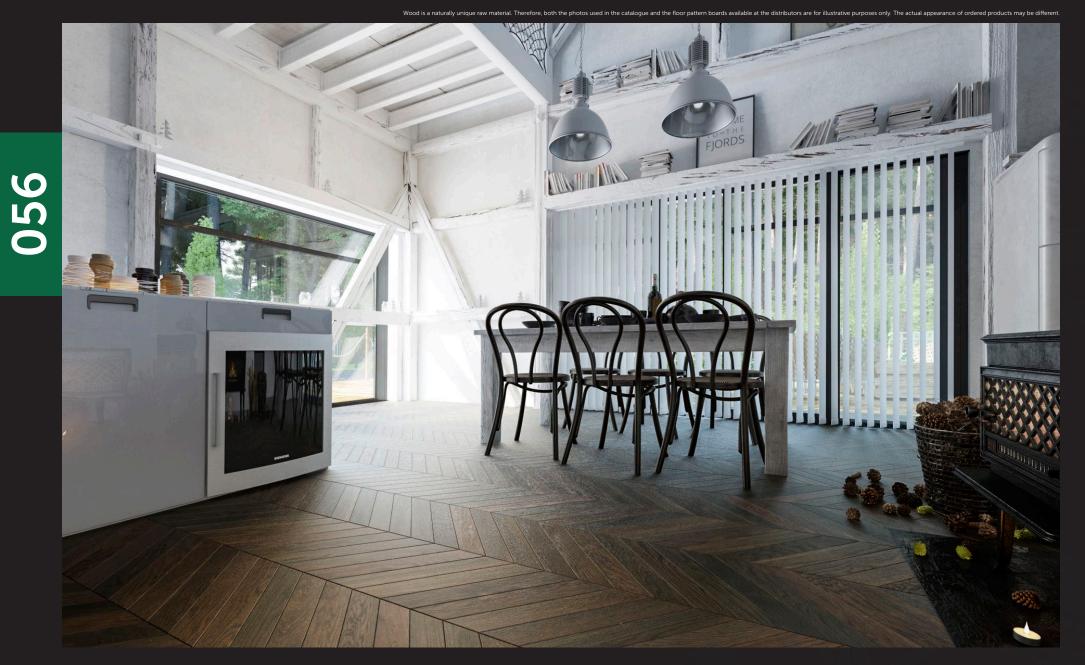

#### Chevron French herringbone pattern

Extremely precise and symmetrical design and a great layout that will satisfy even the most sophisticated tastes – this is what charms the most in this one-of-a-kind floor that takes us on a journey to romantic Paris.

> JAWOR-PARKIET.PL wooden flooring manufacturer

6

4

 $\mathbf{O}$ 

HENRON

UMFI

The wooden, French herringbone-patterned floor gained its popularity among French kings and nobility as early as in the 16th century. The flooring captivated with its precise, symmetrical pattern and added sophisticated elegance to interiors. Now, it has returned with a more modern and functional twist – a finished Chevron floor. Short sides of individual boards are cut at a 45-degree angle, thus forming a shape of an arrowhead. Cutting boards during the production process shortens fitting and guarantees high-quality installation of the complicated pattern, which would be very difficult if each board were cut separately. A Chevron floor does not require sanding, filling or lacquering and it is ready to use right after installation.

By decision of a jury of 150 architects and designers from Poland and abroad, the Chevron collection received the main prize in the category "Floors and Walls" in the Good Design 2018 competition.

FerigDeska Chevron 850 mm x 140 mm pattern width 1202 mm