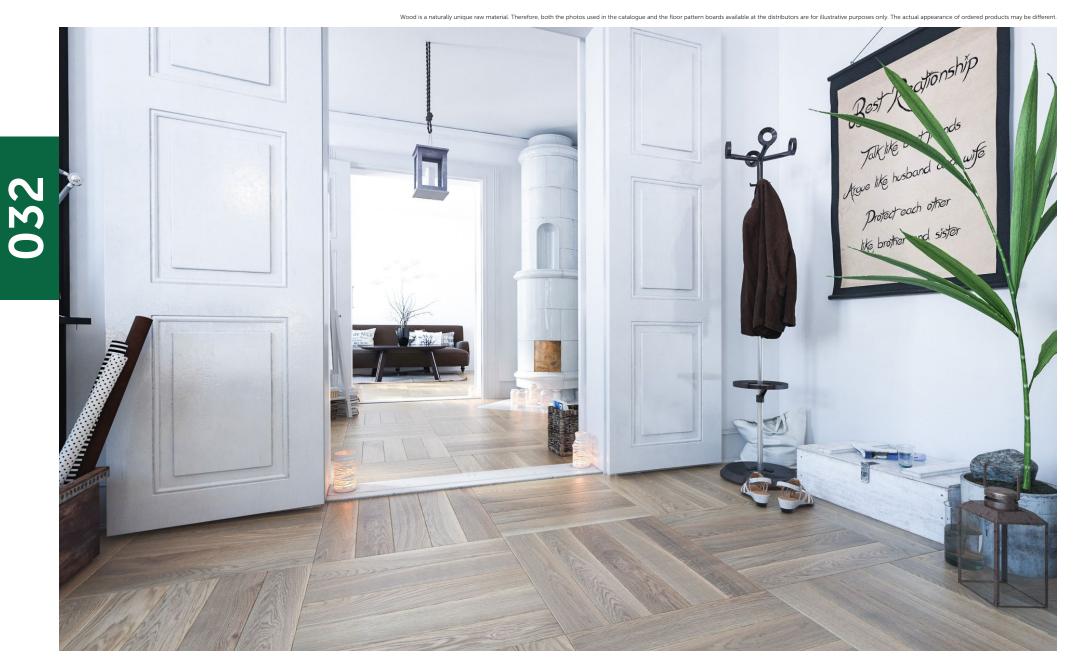

#### FertigDeska Design Experience

ERIENCE

FertigDeska Design Experience is a line of boards cut to the length of 590 or 600 mm. and dedicated to architects. The uniform size of individual floor elements, as well as right and left tongues, release creativity in designers and interior decorators, thus enabling them to create all kinds of patterns such as, e.g., classic herringbone, squares or ladder. Laying the floor in such a way provides originality that will not go unnoticed.

Available in the following dimensions: thickness: 15 mm, width: 120 mm, length: 590 or 600 mm.

> The possibility of arranging the latest series of FertigDeska Design Experience:

The line of boards dedicated to architects in the following dimensions: 600x120x15 mm and finishes: oil-waxed, brushed, bevelled on four sides