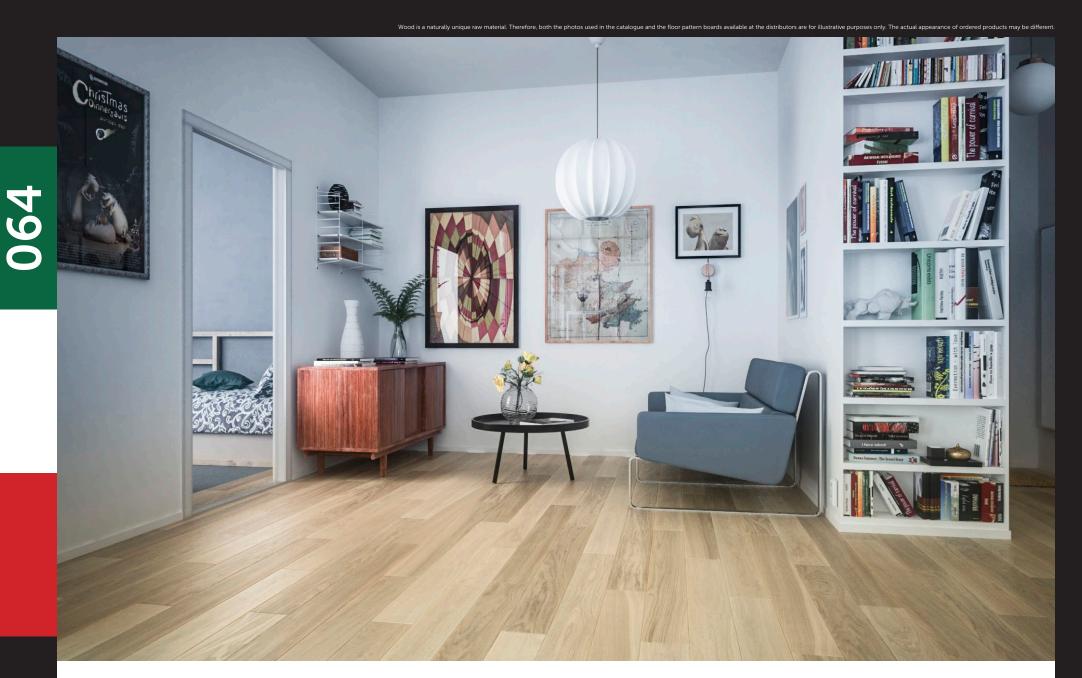

### FertigDeska Luxury Oak Elegance White

This floor captivates with almost uniform white color, with slight color differences. The board will be particularly well presented in spacious, representative interiors. Combined with simple accessories, it will add them class and natural elegance.

#### FertigDeska Luxury Oak Elegance

Nearly symmetrical wood pattern and parallel grain arrangement bring out the natural beauty of oak, which is additionally highlighted by a large surface of single boards. The floor will be perfect for classic interiors of suburban mansions. It is recommended to match the floor with deep brown colors, which expose the natural elegance of wood.