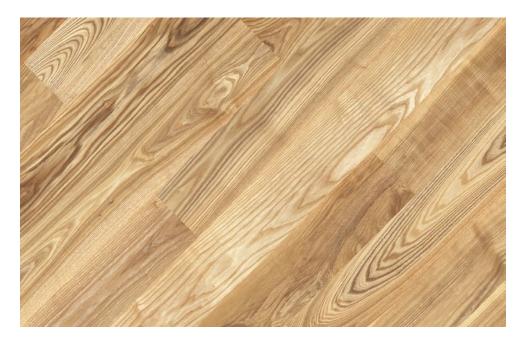

# a good choice for years

Wooden boards and parquet have decorated Polish houses for years. They enchant by their natural beauty and tempt with innovative functionality. Yet, the choice of floor is a decision for years. The answer to the expectations of the most demanding users are finished two-layer wooden floors, such as FertigDeska and FertigParkiet, which have enjoyed great customer interest for years.

The success of two-layer floors lies in their construction. The top layer, also called noble, which is up to 6 mm thick, is made of oak, ash or exotic wood. The bottom layer is made of durable hardwood or plywood. Excellent selection of raw materials and appropriate, perpendicular arrangement of layers in relation to one another allows to minimize the work of wood. The result is a floor of particular durability and resistance to deformation. Owing to their layered construction, these products are recommended for use on underfloor heating.