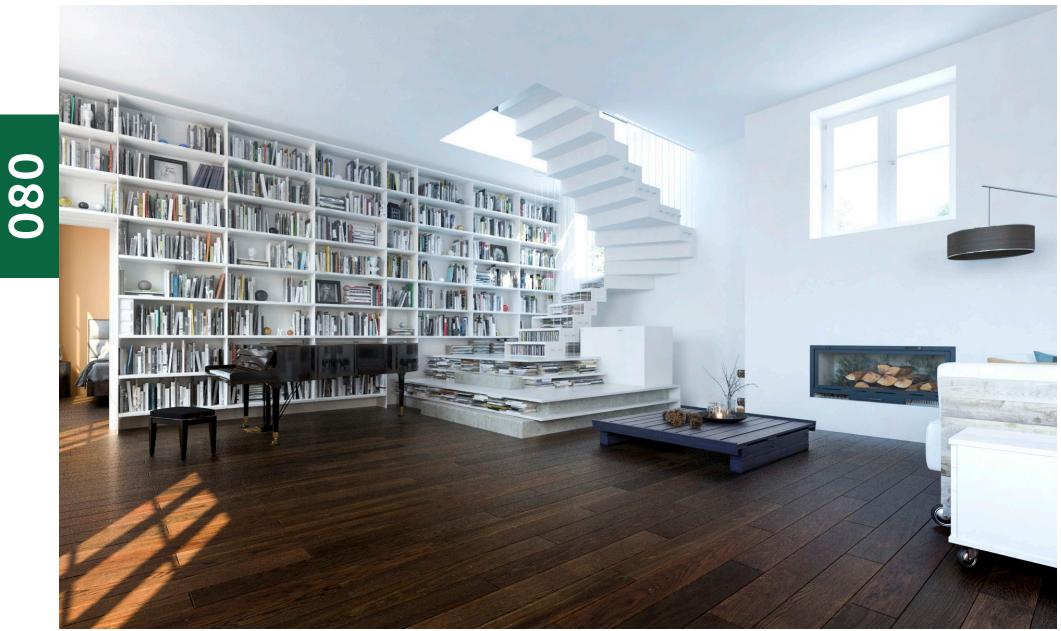

The success of two-layer floors lies in their construction. The top layer, also called noble, which is up to 6 mm thick, is made of oak, ash or exotic wood. The bottom layer is made of durable hardwood or plywood. Excellent selection of raw materials and appropriate, perpendicular arrangement of layers in relation to one another allows to minimize the work of wood. The result is a floor of particular durability and resistance to deformation. Owing to their layered construction, these products are recommended for use on underfloor heating.

After years of use, when we want to refresh a wooden surface or add a new glow, it can successfully undergo a grinding process. The thickness of the top layer of Jawor-Parkiet flooring has been selected, so that it can be sanded even several times in the period of a few decades of use. This guarantees a safe restoration of its surface and allows to enjoy the unique beauty of the natural, raw material for many long years.